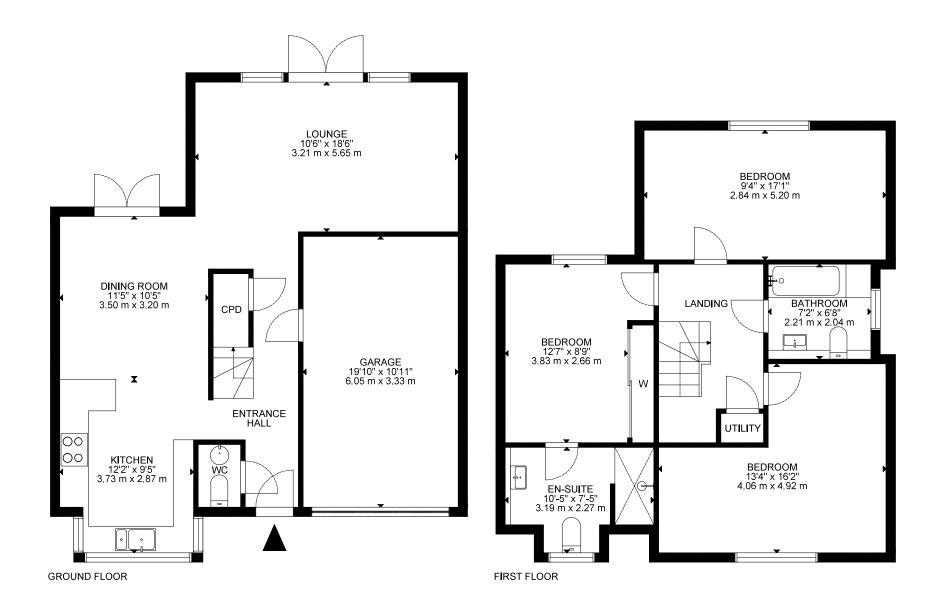

## GUIDE PRICE £665,000 FREEHOLD

Brand new three bedroom two bathroom, detached house built by highly regarded local developer Harrison Property Group, set within a small, private and quiet development of just three houses. Positioned on a lovely plot and further benefiting from an integral garage, solar panels and no onward chain.

Detached New Home
10 Year NHBC Warranty
Three Double Bedrooms
Two Bathrooms
Secluded Plot
No Onward Chain
Integral Garage
Underfloor Heating
Solar Panels
Close To Local Amenities
EPC TBC Council Tax Band E