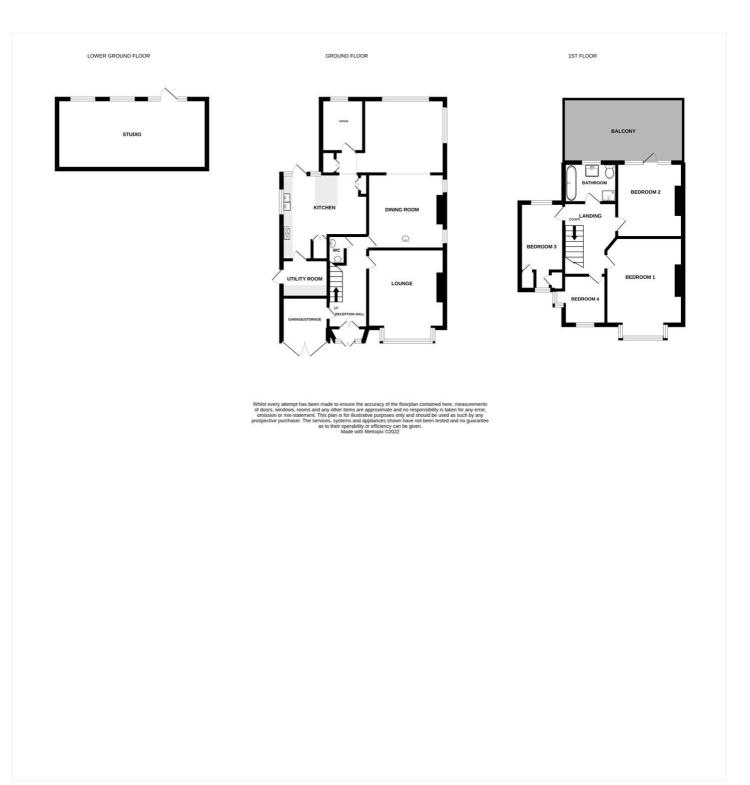

## **DESCRIPTION:**

Winkworth of Leigh are delighted to bring to the market this fantastic four-bedroom detached home located on the sought after Chalkwell Hall Estate. This impressive home has two reception rooms, study, cloakroom, a lovely fitted kitchen and utility room. To the first floor are four bedrooms, family bathroom and a roof terrace. Externally, there is a large rear garden with pool area to the front is a drive with off street parking There is also a garden room, cellar, storage room, and off-street parking.

## Accommodation: -

Double front door with side and overhead double-glazed lead lite windows. Front door is part glazed.

Entrance Hall: - Enclosed porch with two glazed doors with side and overhead windows leading to coving to ceiling, stairs to first floor, Radiator and tiled floor, Doors to accommodation.

Cloakroom. Wash hand basin, WC, and tiled floor.

Lounge: -15'21 x 12'37. A lovely bright room with a double-glazed lead lite bay window to front, picture rail, log burner with hearth, radiator, coving to ceiling and parquet flooring.

Dining Room: - 25'46 x 13'62. Large spacious room with three double glazed lead lite windows to side and further large double-glazed lead lite window to rear, period cast iron fireplace, coving to ceiling, radiator and parquet flooring.

Study: - 8'53 x 6'89. Double glazed lead lite window to rear. Smooth ceiling, radiator and parquet flooring.

Kitchen: - 15'20 x 13'89 >11'01. Double glazed lead lite windows and door to rear and further double-glazed lead lite window to side. A lovely fitted kitchen comprising of a range of matching eye and base units throughout, double butler sinks with mixer tap, large cooker with six rings & two ovens. Separate island and black granite work tops, radiator and tiled flooring. Smooth ceiling with spotlights.

Utility Room:  $-7'22 \times 6'73$  - Door to side. Smooth ceiling with spotlights, matching eye and base units, tiled splash backs, sink with mixer tap and space for washing machine and tumble dryer. Boiler and tiled floor.

First Floor Landing: - Doors to all rooms.

Bedroom One: - 13'11 x 11'49 max – A lovely room with double glazed lead lite door to rear with windows to either side leading to the roof terrace. Coving to ceiling, radiator and polished floor boards.

Roof Terrace: - Large decked area overlooking the garden and swimming pool and sea.

Bedroom Two:  $-15'34 \times 12'38$ . Double glazed lead lite bay window to front, radiator and smooth polished floor boards. Coving to ceiling.

Bedroom Three:  $-11'71 \times 7'93$ . Double glazed lead lite window to front and further double-glazed window to rear, Smooth ceiling, two built in storage cupboards, radiator and smooth polished floor boards.

Bedroom Four:  $-7'24 \times 7'9$ . Double glazed lead lite Oriel bay window to front and further double-glazed lead lite window to side, radiator and smooth polished floor boards. Smooth ceiling.

Bathroom: - 8'74 x 6'49. Double glazed lead lite windows to rear. A modern white suite comprises of freestanding bath, wash hand basin with mono tap, WC and separate shower. Part tiled walls, chrome towel rail and tiled flooring. Smooth ceiling with spotlights.

## Exterior: -

Front Garden: - Block concrete drive and garden area with freestanding plants.

Garage: - Double opening pine doors leading to Garage.

Rear Garden: - A lovely South East facing garden commencing of decked area and two built in storage cupboards. Stairs leading to a further storage room and to side a further door with cellar. There is a good-sized artificial grass area with raised borders and further decking leading to swimming pool and built in heating and pool cleaning room.

Studio: -  $19'11 \times 10'02$ . Double glazed door and windows to rear.

Cellar: -  $13'05 \times 12'05$ . Door leading to dry room with lighting and storage space.

This floorplan is for illustration purposes only and is not to scale. The position and size of doors, windows, appliances and other features are approximate.