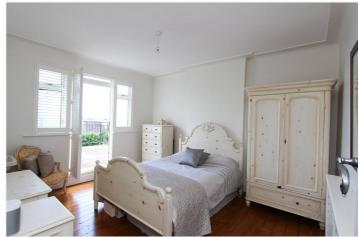

First Floor Landing: - Doors to all rooms.

Bedroom One: - 13'11 x 11'49 max – A lovely room with double glazed lead lite door to rear with windows to either side leading to the roof terrace. Coving to ceiling, radiator and polished floor boards.