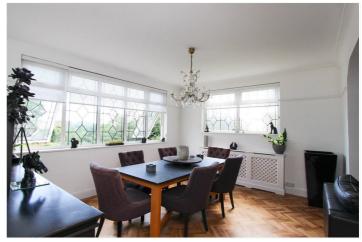

Dining Room: - 25'46 x 13'62. Large spacious room with three double glazed lead lite windows to side and further large double-glazed lead lite window to rear, period cast iron fireplace, coving to ceiling, radiator and parquet flooring.