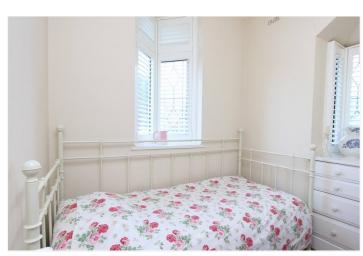

Bedroom Three:  $-11'71 \times 7'93$ . Double glazed lead lite window to front and further double-glazed window to rear, Smooth ceiling, two built in storage cupboards, radiator and smooth polished floor boards.

Bedroom Four:  $-7'24 \times 7'9$ . Double glazed lead lite Oriel bay window to front and further double-glazed lead lite window to side, radiator and smooth polished floor boards. Smooth ceiling.

Bathroom: - 8'74 x 6'49. Double glazed lead lite windows to rear. A modern white suite comprises of freestanding bath, wash hand basin with mono tap, WC and separate shower. Part tiled walls, chrome towel rail and tiled flooring. Smooth ceiling with spotlights.