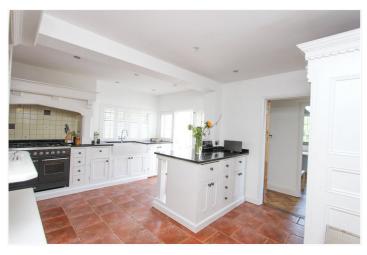

Study: - 8'53 x 6'89. Double glazed lead lite window to rear. Smooth ceiling, radiator and parquet flooring.

Kitchen: - 15'20 x 13'89 >11'01. Double glazed lead lite windows and door to rear and further double-glazed lead lite window to side. A lovely fitted kitchen comprising of a range of matching eye and base units throughout, double butler sinks with mixer tap, large cooker with six rings & two ovens. Separate island and black granite work tops, radiator and tiled flooring. Smooth ceiling with spotlights.