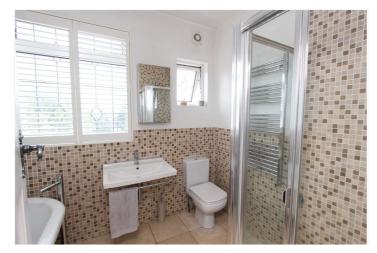

Bedroom Four:  $-7'24 \times 7'9$ . Double glazed lead lite Oriel bay window to front and further double-glazed lead lite window to side, radiator and smooth polished floor boards. Smooth ceiling.

Bathroom: - 8'74 x 6'49. Double glazed lead lite windows to rear. A modern white suite comprises of freestanding bath, wash hand basin with mono tap, WC and separate shower. Part tiled walls, chrome towel rail and tiled flooring. Smooth ceiling with spotlights.