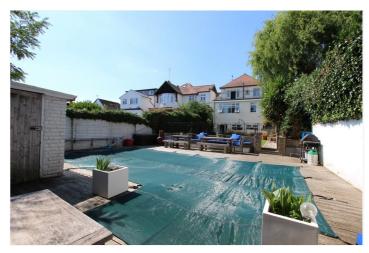

Roof Terrace: - Large decked area overlooking the garden and swimming pool and sea.

Bedroom Two:  $-15'34 \times 12'38$ . Double glazed lead lite bay window to front, radiator and smooth polished floor boards. Coving to ceiling.

## Exterior: -

Front Garden: - Block concrete drive and garden area with freestanding plants.

Garage: - Double opening pine doors leading to Garage.

Rear Garden: - A lovely South East facing garden commencing of decked area and two built in storage cupboards. Stairs leading to a further storage room and to side a further door with cellar. There is a good-sized artificial grass area with raised borders and further decking leading to swimming pool and built in heating and pool cleaning room.