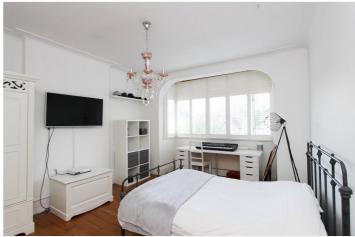

First Floor Landing: - Doors to all rooms.

Bedroom One: - 13'11 x 11'49 max – A lovely room with double glazed lead lite door to rear with windows to either side leading to the roof terrace. Coving to ceiling, radiator and polished floor boards.