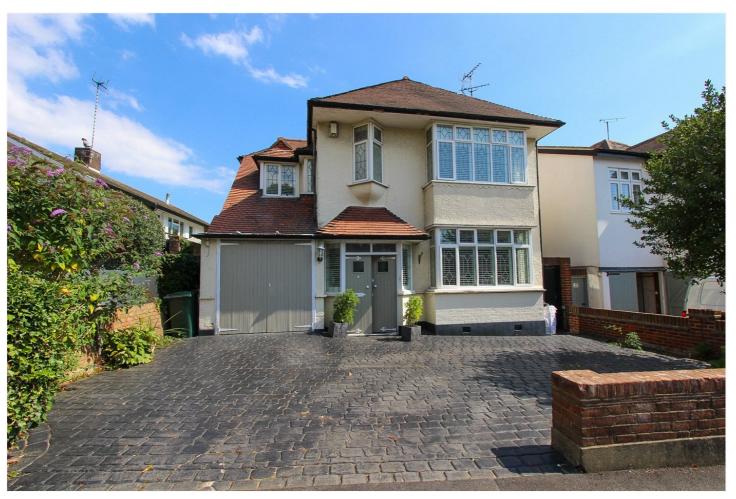

THE DRIVE, CHALKWELL HALL ESTATE £999,995 FREEHOLD

## FANTASTIC FOUR BEDROOM DETACHED HOUSE ON THE CHALKWELL HALL ESTATE

Leigh On Sea | 01702 470625 | leighonsea@winkworth.co.uk

for every step...

## **DESCRIPTION:**

Winkworth of Leigh are delighted to bring to the market this fantastic four-bedroom detached home located on the sought after Chalkwell Hall Estate. This impressive home has two reception rooms, study, cloakroom, a lovely fitted kitchen and utility room. To the first floor are four bedrooms, family bathroom and a roof terrace. Externally, there is a large rear garden with pool area to the front is a drive with off street parking There is also a garden room, cellar, storage room, and off-street parking.

## Exterior: -

Front Garden: - Block concrete drive and garden area with freestanding plants.

Garage: - Double opening pine doors leading to Garage.

Rear Garden: - A lovely South East facing garden commencing of decked area and two built in storage cupboards. Stairs leading to a further storage room and to side a further door with cellar. There is a good-sized artificial grass area with raised borders and further decking leading to swimming pool and built in heating and pool cleaning room.