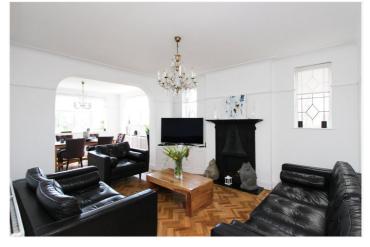

Dining Room: - 25'46 x 13'62. Large spacious room with three double glazed lead lite windows to side and further large double-glazed lead lite window to rear, period cast iron fireplace, coving to ceiling, radiator and parquet flooring.