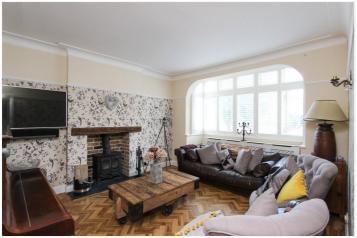

Cloakroom. Wash hand basin, WC, and tiled floor.

Lounge: -15'21 x 12'37. A lovely bright room with a double-glazed lead lite bay window to front, picture rail, log burner with hearth, radiator, coving to ceiling and parquet flooring.