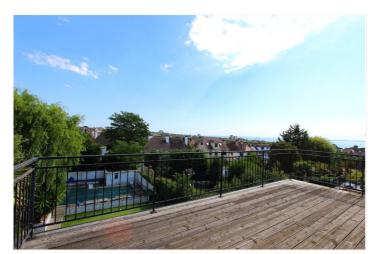

Roof Terrace: - Large decked area overlooking the garden and swimming pool and sea.

Bedroom Two:  $-15'34 \times 12'38$ . Double glazed lead lite bay window to front, radiator and smooth polished floor boards. Coving to ceiling.