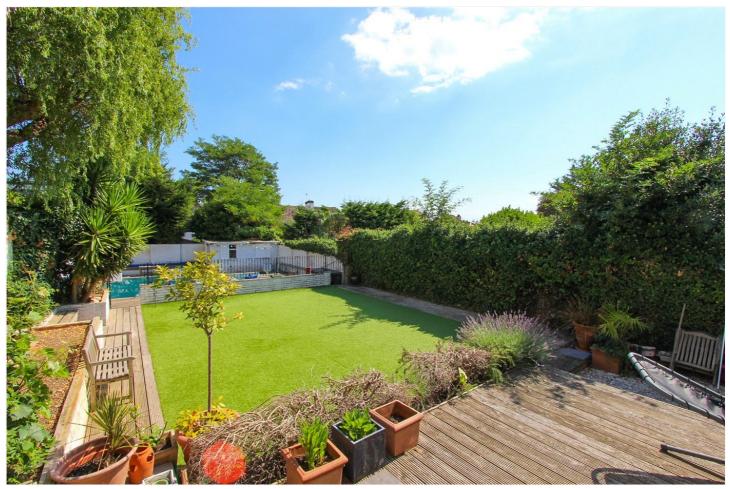

## Exterior: -

Front Garden: - Block concrete drive and garden area with freestanding plants.

Garage: - Double opening pine doors leading to Garage.

Rear Garden: - A lovely South East facing garden commencing of decked area and two built in storage cupboards. Stairs leading to a further storage room and to side a further door with cellar. There is a good-sized artificial grass area with raised borders and further decking leading to swimming pool and built in heating and pool cleaning room.