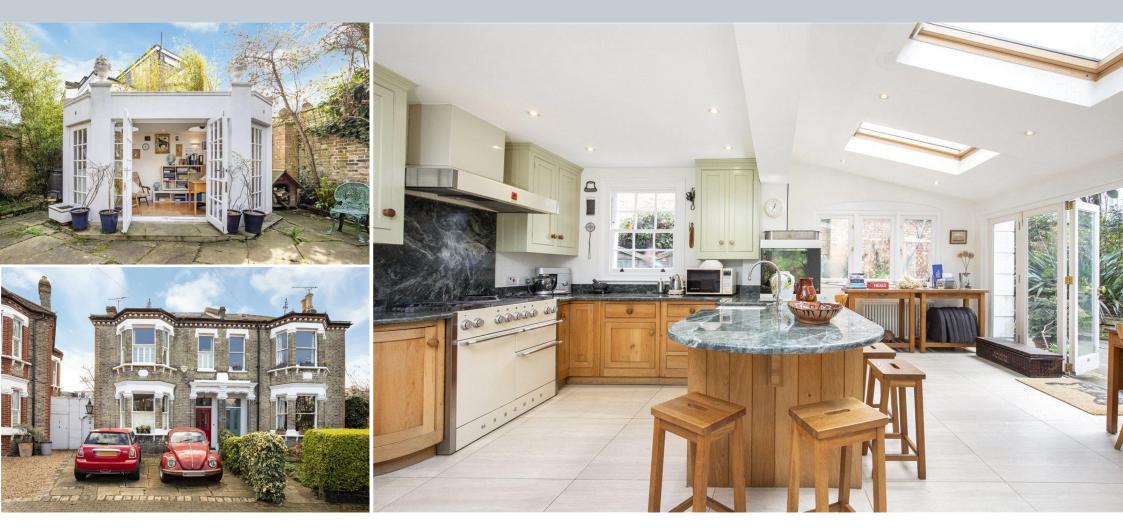

## 62 Lebanon Gardens, London, SW18 1RH

An impressive semi-detached family home located in this quiet residential road. The property boasts excellent reception space. Of particular note is the kitchen opening on to a large family dining area with direct access to a 63 ft by 40 ft south facing rear garden. There is also an impressive double reception room with solid wood floor and ornate coving to the ceiling. The upper floors offer excellent family accommodation with five good size bedrooms.

The house further benefits from off-street parking for two cars with side access leading through to a very large landscaped rear garden. There is also a summer house to the rear of the garden.

Lebanon gardens is located off Merton road, within easy reach of east Putney underground station, Wandsworth main line and the Thames clipper service. Southside Shopping Centre is also close at hand with its multiple facilities, including restaurants and a multiplex cinema.