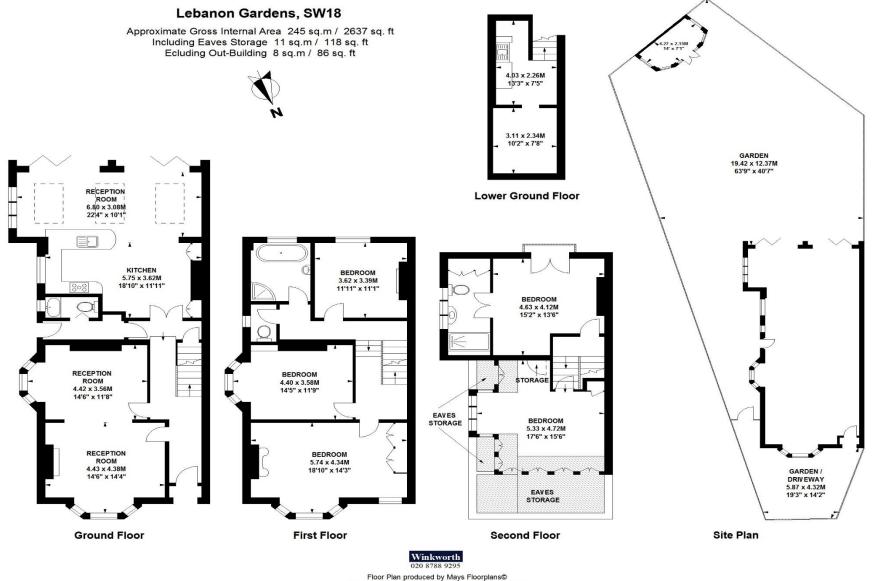

## 62 Lebanon Gardens, London, SW18 1RH

An impressive semi-detached family home located in this quiet residential road. The property boasts excellent reception space. Of particular note is the kitchen opening on to a large family dining area with direct access to a 63 ft by 40 ft south facing rear garden. There is also an impressive double reception room with solid wood floor and ornate coving to the ceiling. The upper floors offer excellent family accommodation with five good size bedrooms.

The house further benefits from off-street parking for two cars with side access leading through to a very large landscaped rear garden. There is also a summer house to the rear of the garden.

Lebanon gardens is located off Merton road, within easy reach of east Putney underground station, Wandsworth main line and the Thames clipper service. Southside Shopping Centre is also close at hand with its multiple facilities, including restaurants and a multiplex cinema.

### Accommodation

Entrance Hall, Large Double Reception Room, Kitchen, Family Room, Cloakroom, Cellar and Utility Room, Five Bedrooms, Family Bathroom, Separate WC, Luxury Ensuite Shower Room, Off-Street Parking for Two Cars, south facing 63 x 40 rear garden, no onward chain

#### Internal area

Approximate gross internal 245 sq. m/ 2637 sq. ft

### 62 Lebanon Gardens, London, SW18 1RH

Illustration for identification purposes only, not to scale All measurements are maximum, and include wardrobes and window bays where applicable