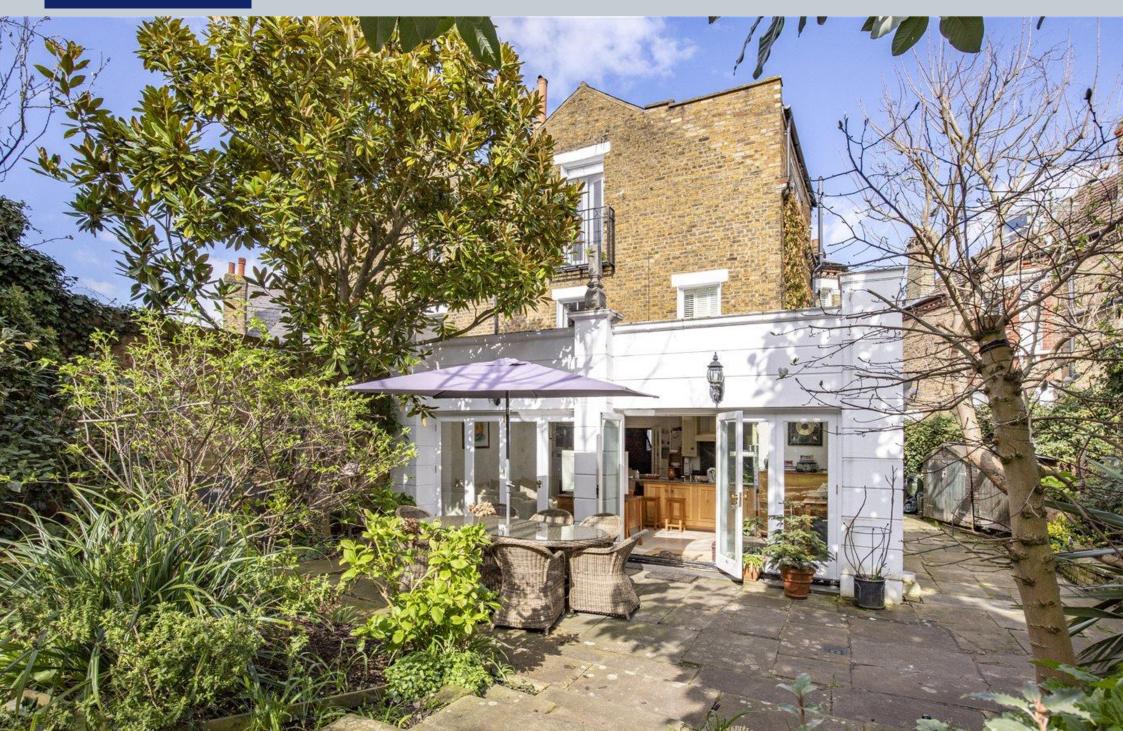

## 62 Lebanon Gardens, London, SW18 1RH

An impressive semi-detached family home located in this quiet residential road. The property boasts excellent reception space. Of particular note is the kitchen opening on to a large family dining area with direct access to a 63 ft by 40 ft south facing rear garden. There is also an impressive double reception room with solid wood floor and ornate coving to the ceiling. The upper floors offer excellent family accommodation with five good size bedrooms.

The house further benefits from off-street parking for two cars with side access leading through to a very large landscaped rear garden. There is also a summer house to the rear of the garden.

Lebanon gardens is located off Merton road, within easy reach of east Putney underground station, Wandsworth main line and the Thames clipper service. Southside Shopping Centre is also close at hand with its multiple facilities, including restaurants and a multiplex cinema.