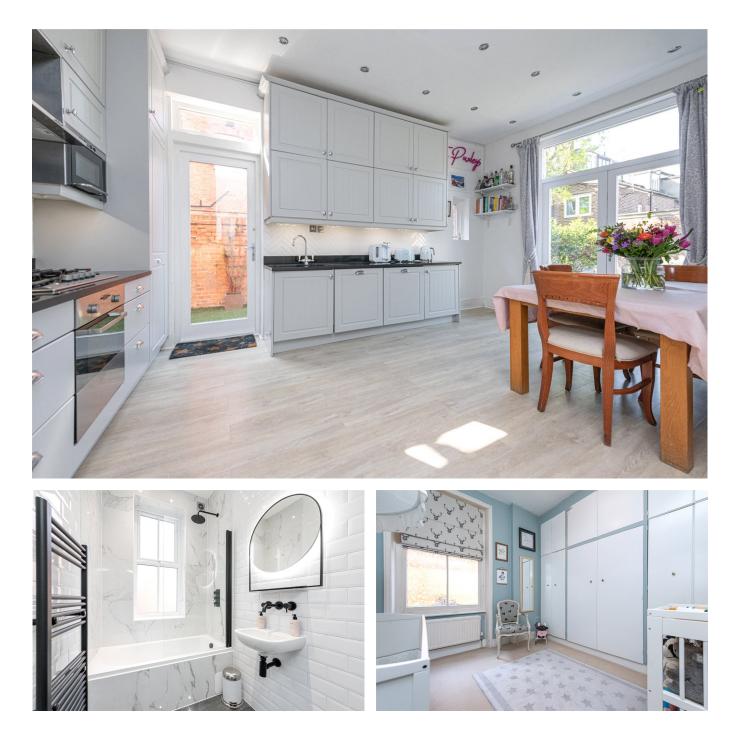

### **DESCRIPTION:**

This huge apartment measures 1017 sq. ft. and has three great sized double bedrooms all with fitted wardrobes. There is a lovely formal reception room with bay window to the front of the building, a newly fitted contemporary bathroom and a large eat in kitchen at the rear overlooking the gardens. The flat is one of six in the mansion block all with a share in the management company which is in good order, including a sinking fund in place. The property and the gardens are in excellent condition throughout and the flat is offered to the market with no upper chain.