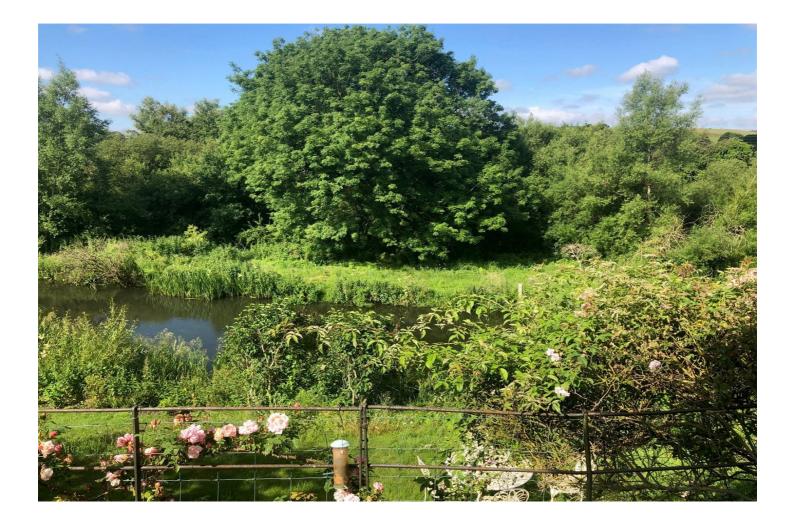

#### **DESCRIPTION:**

A lovely, five bed home sitting by the River Avon with far reaching views and good, flexible accommodation. Available to rent for 2-3 years. Pets considered. Accommodation comprises five bedrooms, two bathrooms (one with shower over bath), entrance hall, sitting room, drawing room, kitchen/dining room with breakfast room overlooking terrace and gardens, utility room and downstairs WC. On street parking. Heating is oil fired, mains water and electricity, private drainage.