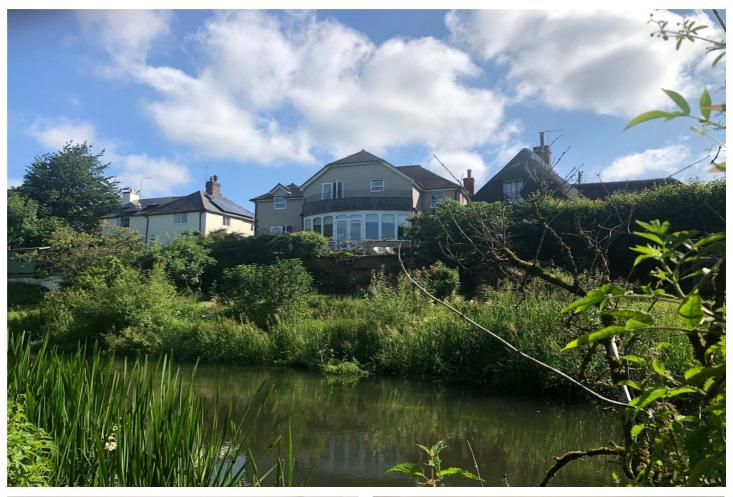

#### **DESCRIPTION:**

A lovely, five bed home sitting by the River Avon with far reaching views and good, flexible accommodation. Available to rent for 2-3 years. Pets considered. Accommodation comprises five bedrooms, two bathrooms (one with shower over bath), entrance hall, sitting room, drawing room, kitchen/dining room with breakfast room overlooking terrace and gardens, utility room and downstairs WC. On street parking. Heating is oil fired, mains water and electricity, private drainage.