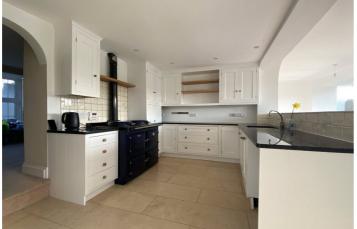

#### **DESCRIPTION:**

A lovely, five bed home sitting by the River Avon with far reaching views and good, flexible accommodation. Available to rent for 2-3 years. Pets considered. Accommodation comprises five bedrooms, two bathrooms (one with shower over bath), entrance hall, sitting room, drawing room, kitchen/dining room with breakfast room overlooking terrace and gardens, utility room and downstairs WC. On street parking. Heating is oil fired, mains water and electricity, private drainage.