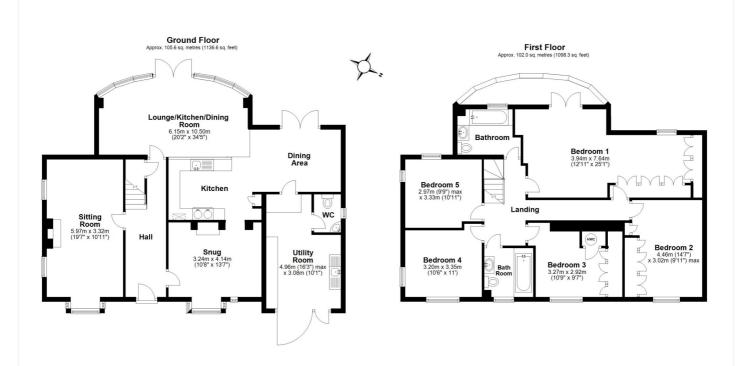

### Winkworth

for every step...

Total area: approx. 207.6 sq. metres (2235.0 sq. feet)

This floorplan is for illustration purposes only and is not to scale. The position and size of doors, windows, appliances and other features are approximate.