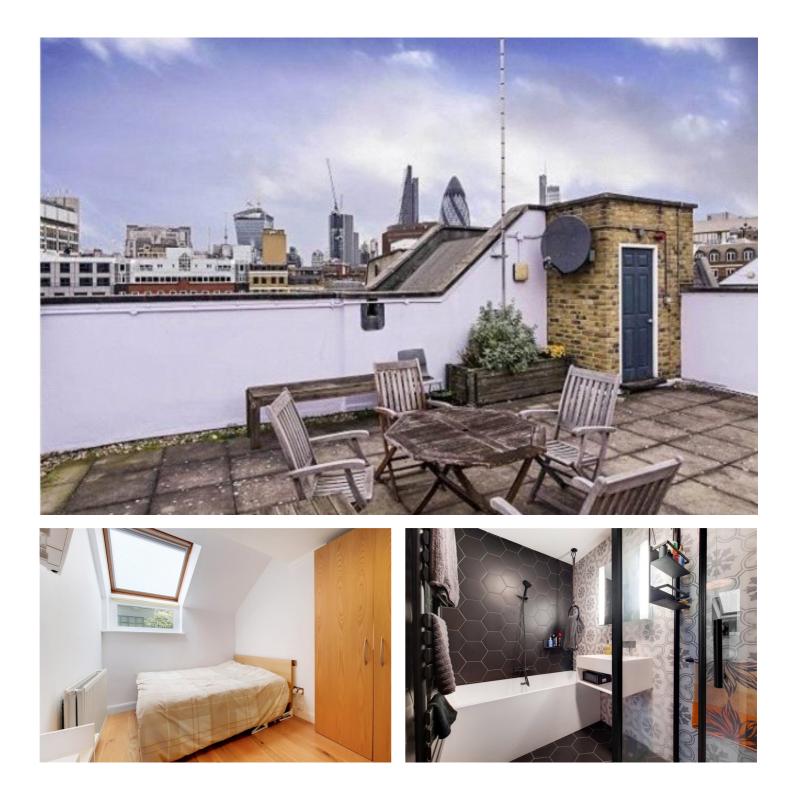

#### **DESCRIPTION:**

A stylish two double bedroom, two-bathroom apartment which offers spacious and contemporary living environments in a vibrant area of the city. The apartment spans over 1000sqft of living space and comprises entrance hall with storage space, master bedroom with immaculate en-suite bathroom with bath and separate shower, further second double bedroom, family bathroom and a vast open plan fully fitted kitchen/living room with a range of built-in appliances including; kitchen island, fridge/freezer, oven, gas hob and extractor fan. The development also benefits from concierge and two communal terraces, which offers fantastic views over the city skyline.