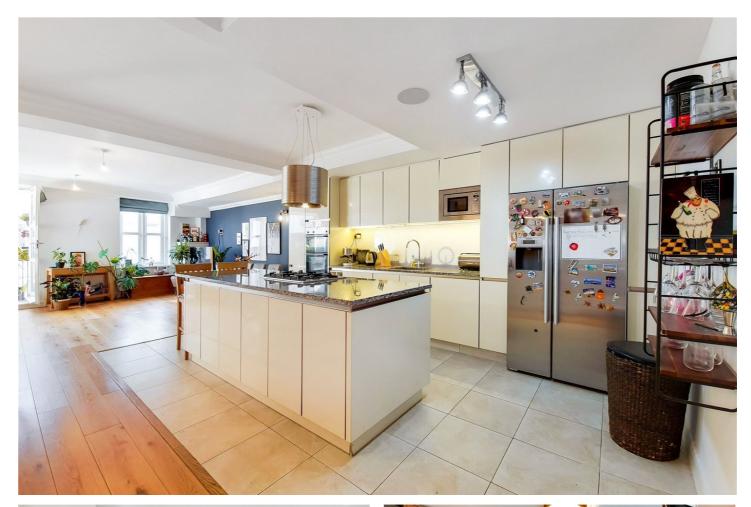

#### **DESCRIPTION:**

A stylish two double bedroom, two-bathroom apartment which offers spacious and contemporary living environments in a vibrant area of the city. The apartment spans over 1000sqft of living space and comprises entrance hall with storage space, master bedroom with immaculate en-suite bathroom with bath and separate shower, further second double bedroom, family bathroom and a vast open plan fully fitted kitchen/living room with a range of built-in appliances including; kitchen island, fridge/freezer, oven, gas hob and extractor fan. The development also benefits from concierge and two communal terraces, which offers fantastic views over the city skyline.