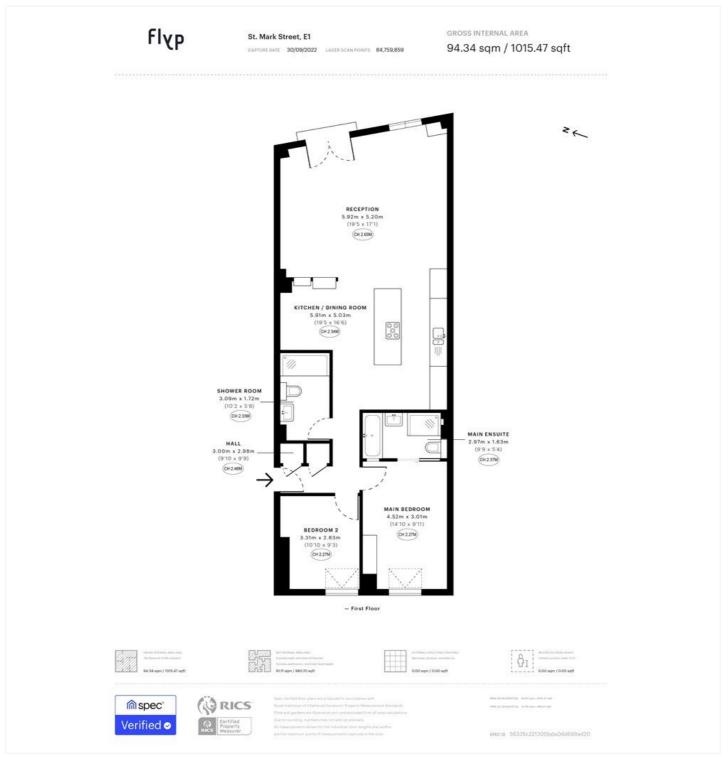

#### **DESCRIPTION:**

A stylish two double bedroom, two-bathroom apartment which offers spacious and contemporary living environments in a vibrant area of the city. The apartment spans over 1000sqft of living space and comprises entrance hall with storage space, master bedroom with immaculate en-suite bathroom with bath and separate shower, further second double bedroom, family bathroom and a vast open plan fully fitted kitchen/living room with a range of built-in appliances including; kitchen island, fridge/freezer, oven, gas hob and extractor fan. The development also benefits from concierge and two communal terraces, which offers fantastic views over the city skyline.

# Winkworth

See things differently

This floorplan is for illustration purposes only and is not to scale. The position and size of doors, windows, appliances and other features are approximate.

Shoreditch | 020 7749 7650 | shoreditch@winkworth.co.uk