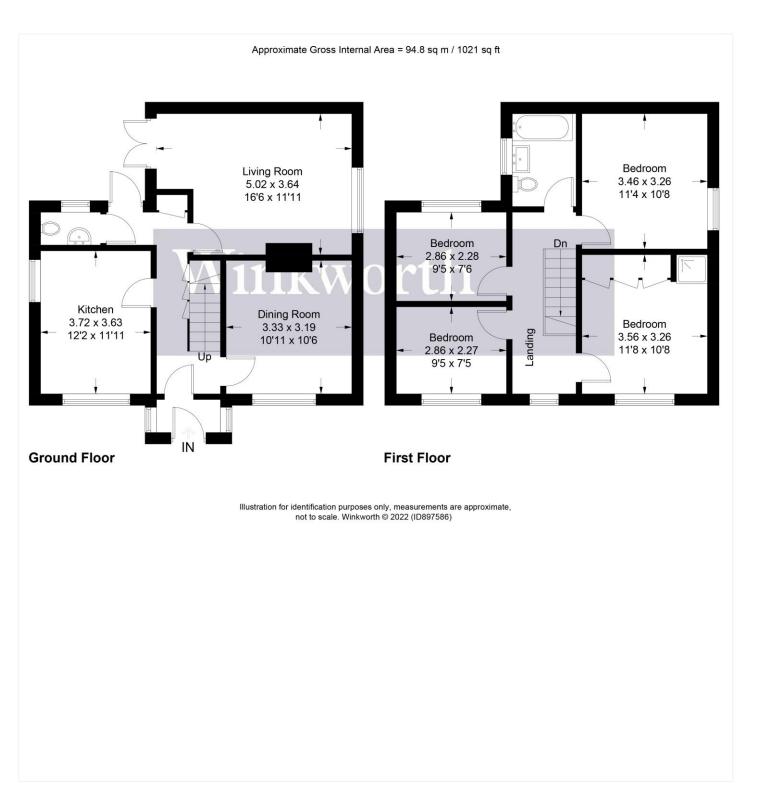

## **AT A GLANCE**

- 4 Bedrooms
- Two Receptions
- Guest Cloakroom
- Southerly Side and Rear Gardens
- Off Street Parking
- Scope To Extend (Stpp)
- 1021 Square Feet
- Fitted Wardrobes

This floorplan is for illustration purposes only and is not to scale. The position and size of doors, windows, appliances and other features are approximate.