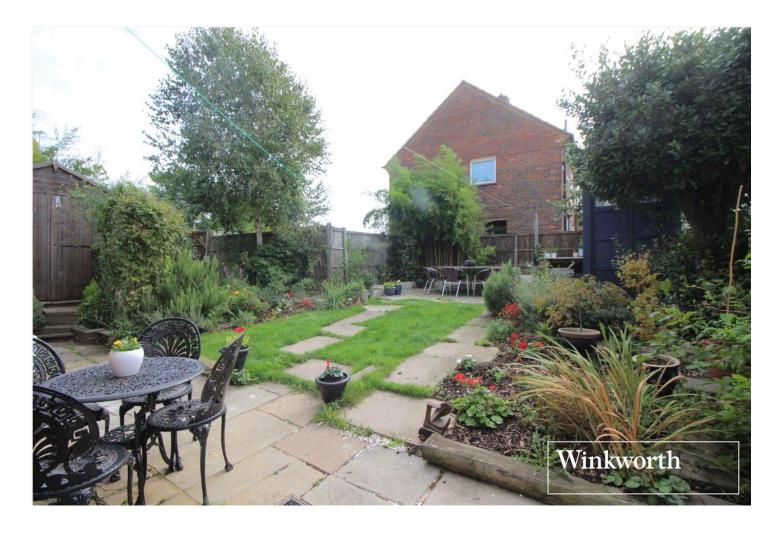

## **DESCRIPTION:**

Offering in excess of 1000 square feet of bright and well-proportioned living space is this rarely available Four bedroom, Two reception end of terrace "T" House.

Well-presented throughout, the accommodation is complimented by Southerly facing rear and side gardens and off street parking to the front for several cars

## **AT A GLANCE**

- 4 Bedrooms
- Two Receptions
- Guest Cloakroom
- Southerly Side and Rear Gardens
- Off Street Parking
- Scope To Extend (Stpp)
- 1021 Square Feet
- Fitted Wardrobes

This floorplan is for illustration purposes only and is not to scale. The position and size of doors, windows, appliances and other features are approximate.