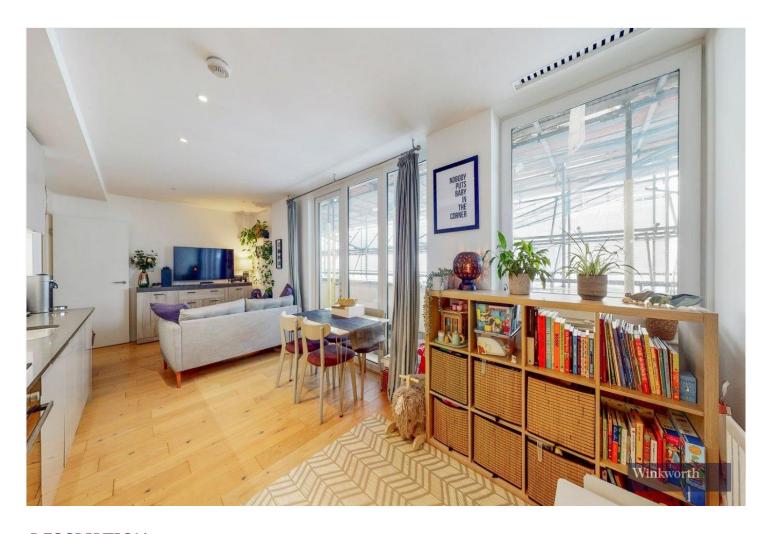

## **DESCRIPTION:**

\*\*\*PARKING INCLUDED\*\*\*A two bedroom apartment located in the popular TNQ development situated in the heart of Colindale within easy walking distance to Colindale Northern Line Station. Apartment comprises a large open plan kitchen/living room with access out onto a fantastic balcony which spans the length of the apartment. Large master bedroom with ensuite bathroom, further second bedroom and family bathroom. Further benefits include entry phone, concierge, residents parking space in a secure garage with electric charging points.

## **AT A GLANCE**

- PARKING INCLUDED IN SECURE CAR PARK
- CLOSE TO TUBE
- TWO BEDROOM FIFTH FLOOR APARTMENT WITH LIFT
- LONG LEASEHOLD
- LARGE BALCONY
- CONCIERGE