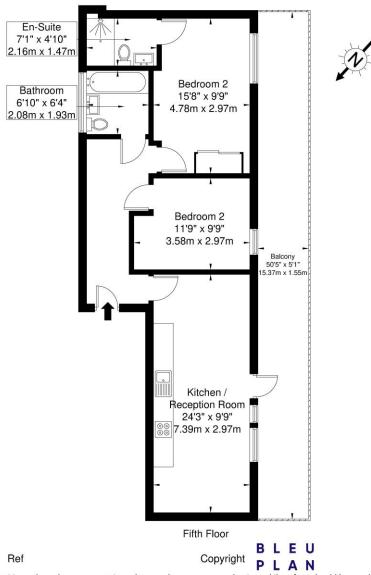

## **Bree Court, Capitol Way, NW9 0AU**

Approx. Gross Internal Area = 65 sq m / 695 sq ft

The Floor plan is not to scale and measurements and areas shown are approximate and therefore should be used for illustrative purposes only. The plan has been prepared in accordance with the RICS code of Measuring Practice and whilst we have confidence in the information produced it must not be relied on. If there is any aspect of particular importance, you should carry out or commission your own inspection of the property.

Copyright @ BLEUPLAN

This floorplan is for illustration purposes only and is not to scale. The position and size of doors, windows, appliances and other features are approximate.

Hendon | 020 8202 1031 | hendon@winkworth.co.uk