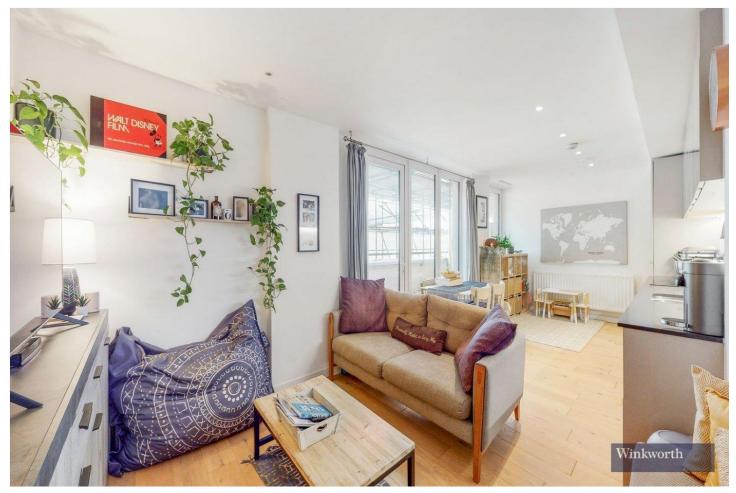

## **DESCRIPTION:**

\*\*\*PARKING INCLUDED\*\*\*A two bedroom apartment located in the popular TNQ development situated in the heart of Colindale within easy walking distance to Colindale Northern Line Station. Apartment comprises a large open plan kitchen/living room with access out onto a fantastic balcony which spans the length of the apartment. Large master bedroom with ensuite bathroom, further second bedroom and family bathroom. Further benefits include entry phone, concierge, residents parking space in a secure garage with electric charging points.

## **AT A GLANCE**

- PARKING INCLUDED IN SECURE CAR PARK
- CLOSE TO TUBE
- TWO BEDROOM FIFTH FLOOR APARTMENT WITH LIFT
- LONG LEASEHOLD
- LARGE BALCONY
- CONCIERGE