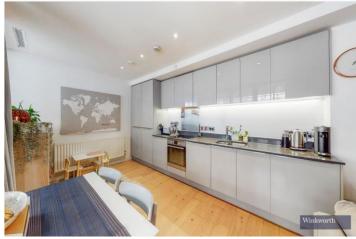

## **DESCRIPTION:**

\*\*\*PARKING INCLUDED\*\*\*A two bedroom apartment located in the popular TNQ development situated in the heart of Colindale within easy walking distance to Colindale Northern Line Station. Apartment comprises a large open plan kitchen/living room with access out onto a fantastic balcony which spans the length of the apartment. Large master bedroom with ensuite bathroom, further second bedroom and family bathroom. Further benefits include entry phone, concierge, residents parking space in a secure garage with electric charging points.