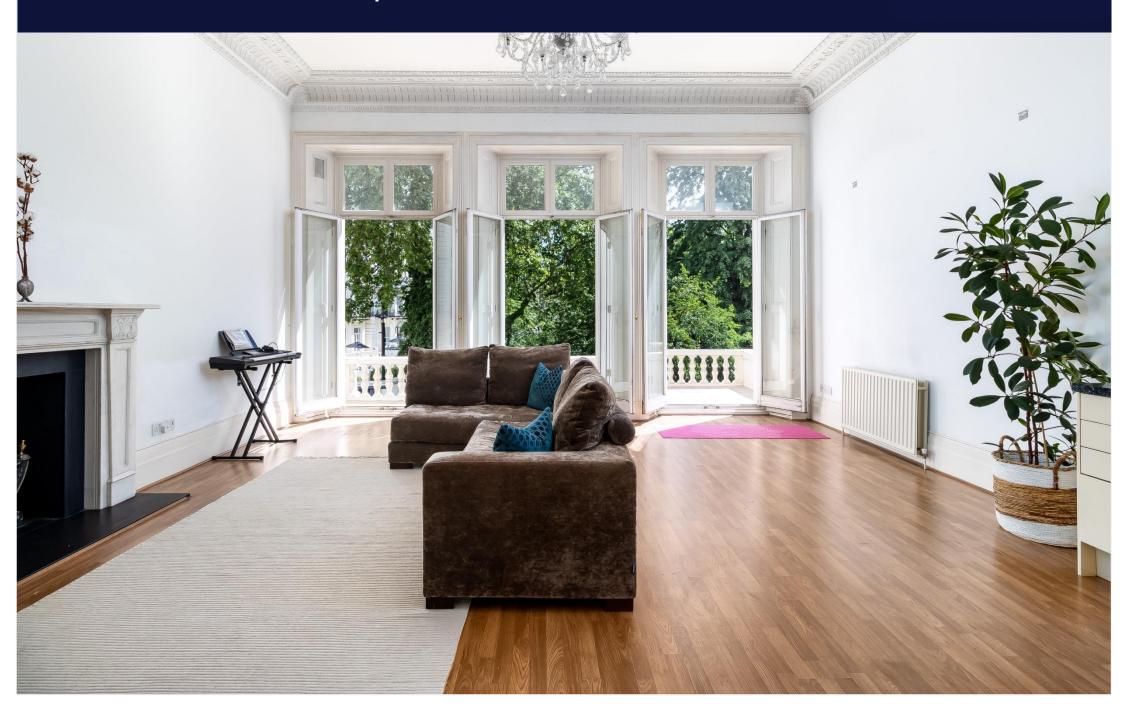

## Flat 10, 54-56 Stanhope Gardens,

London, SW7 5RF

With a lift to the first floor and a porter, the property offers the unique combination of the security and convenience found in a mansion block, alongside the superb proportions and external elevations of a period conversion.

Upon entering, the eyes are immediately drawn through the double doors into the fantastic reception room. The three floor to ceiling windows allow in huge amounts of natural light, and with superb cornicing, a delightful fireplace surround and of course the portico balcony, there are an abundance of classical features. The open plan kitchen is discreetly found to the rear corner of the reception room, being both practical but also not interfering with the proportions nor the views over the garden square. With two double bedrooms (one en-suite) found to the rear of property, there is a rarely found sense of balance.