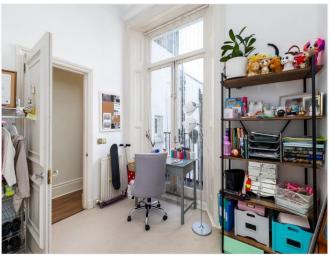

Upon entering, the eyes are immediately drawn through the double doors into the fantastic reception room. The three floor to ceiling windows allow in huge amounts of natural light, and with superb cornicing, a delightful fireplace surround and of course the portico balcony, there are an abundance of classical features. The open plan kitchen is discreetly found to the rear corner of the reception room, being both practical but also not interfering with the proportions nor the views over the garden square. With two double bedrooms (one en-suite) found to the rear of property, there is a rarely found sense of balance.

**SERVICE CHARGE:** £5,000 per annum

**GROUND RENT:** £100 per annum

- Entrance hall
- Reception room
- Open plan kitchen
- Two double bedrooms

- Two bathrooms (one en-suite)
- Balcony
- Porter
- Communal gardens (STUCC)