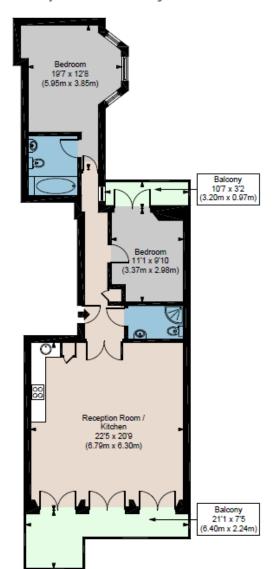

## STANHOPE GARDENS SW7

APPROX. GROSS INTERNAL AREA \* 944 Ft 2 - 87.71 M 2

Illustration For Identification Only, Not to Scale
All Calculations include Any/All Areas Under 1.5m Head Height.

\* As Defined by RICS - Code of Measuring Practice

FIRST FLOOR

Floorplan is for illustrative purposes only and is not to scale.

Every attempt has been made to ensure the accuracy of the floorplan shown, however all measurements, fixtures, fittings and data shown are an approximate interpretation for illustrative purposes only.

Liability for errors, omissions or mis-statement through negligence or otherwise is hereby excluded.

This floorplan is for illustration purposes only and is not to scale. The position and size of doors, windows, appliances and other features are approximate