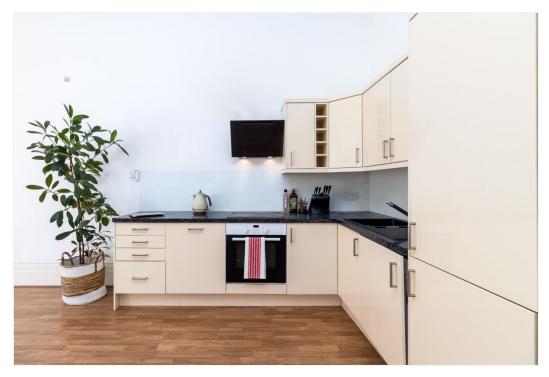

Upon entering, the eyes are immediately drawn through the double doors into the fantastic reception room. The three floor to ceiling windows allow in huge amounts of natural light, and with superb cornicing, a delightful fireplace surround and of course the portico balcony, there are an abundance of classical features. The open plan kitchen is discreetly found to the rear corner of the reception room, being both practical but also not interfering with the proportions nor the views over the garden square. With two double bedrooms (one en-suite) found to the rear of property, there is a rarely found sense of balance.