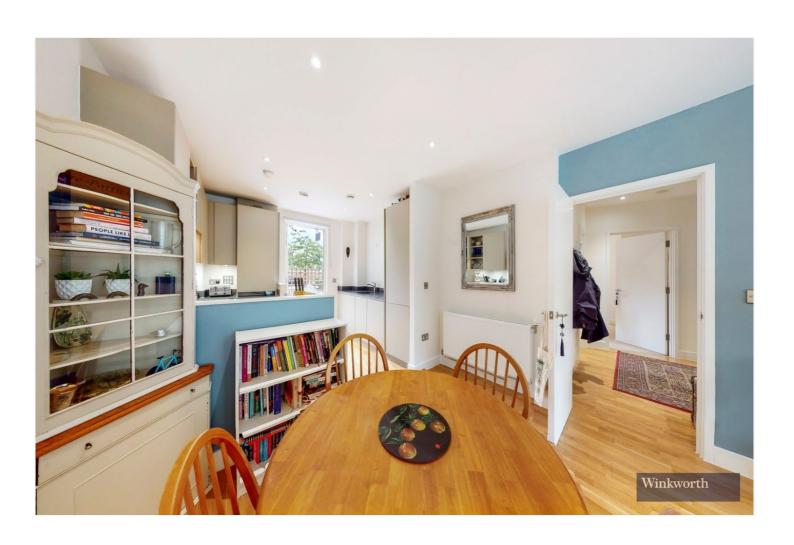

## **DESCRIPTION:**

\*\*\*OWN ENTRANCE & PRIVATE PATIO\*\*\* We are delighted to offer for sale this fantastic two bedroom ground floor apartment with its own entrance & lovely private patio. Apartment comprises large hallway with ample storage, spacious living room with open plan fully fitted integrated kitchen with access out to private patio area. Further benefits include two double bedrooms and family bathroom suite. There is also the benefit of a bike storage room and communal gardens with child play areas. Leasehold. Chain free.

## **AT A GLANCE**

- GROUND FLOOR WITH OWN ENTRANCE
- TWO DOUBLE BEDROOMS
- PRIVATE PATIO
- BIKE STORAGE ROOM
- COMMUNAL GARDENS WITH CHILD PLAY AREA
- LEASEHOLD AND CHAIN FREE