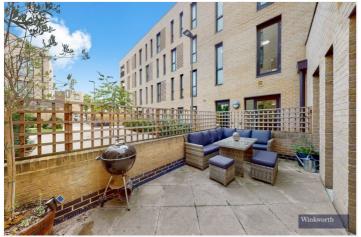

## **DESCRIPTION:**

\*\*\*OWN ENTRANCE & PRIVATE PATIO\*\*\* We are delighted to offer for sale this fantastic two bedroom ground floor apartment with its own entrance & lovely private patio. Apartment comprises large hallway with ample storage, spacious living room with open plan fully fitted integrated kitchen with access out to private patio area. Further benefits include two double bedrooms and family bathroom suite. There is also the benefit of a bike storage room and communal gardens with child play areas. Leasehold. Chain free.

## **AT A GLANCE**

- GROUND FLOOR WITH OWN ENTRANCE
- TWO DOUBLE BEDROOMS
- PRIVATE PATIO
- BIKE STORAGE ROOM
- COMMUNAL GARDENS WITH CHILD PLAY AREA
- LEASEHOLD AND CHAIN FREE