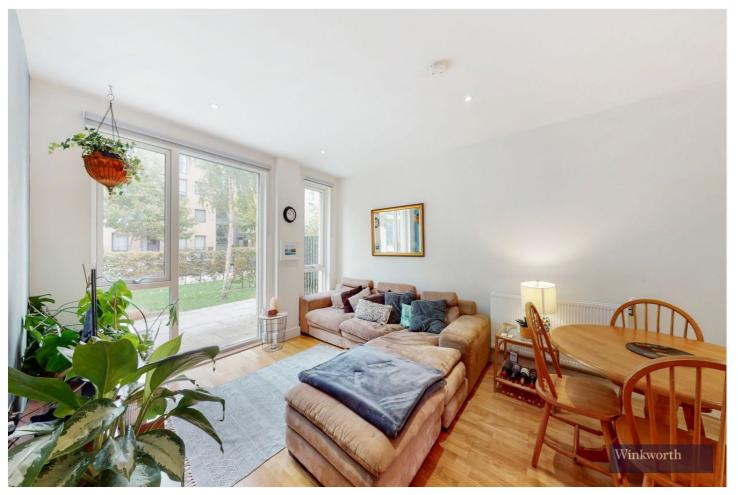

## **DESCRIPTION:**

\*\*\*OWN ENTRANCE & PRIVATE PATIO\*\*\* We are delighted to offer for sale this fantastic two bedroom ground floor apartment with its own entrance & lovely private patio. Apartment comprises large hallway with ample storage, spacious living room with open plan fully fitted integrated kitchen with access out to private patio area. Further benefits include two double bedrooms and family bathroom suite. There is also the benefit of a bike storage room and communal gardens with child play areas. Leasehold. Chain free.

## **AT A GLANCE**

- GROUND FLOOR WITH OWN ENTRANCE
- TWO DOUBLE BEDROOMS
- PRIVATE PATIO
- BIKE STORAGE ROOM
- COMMUNAL GARDENS WITH CHILD PLAY AREA
- LEASEHOLD AND CHAIN FREE