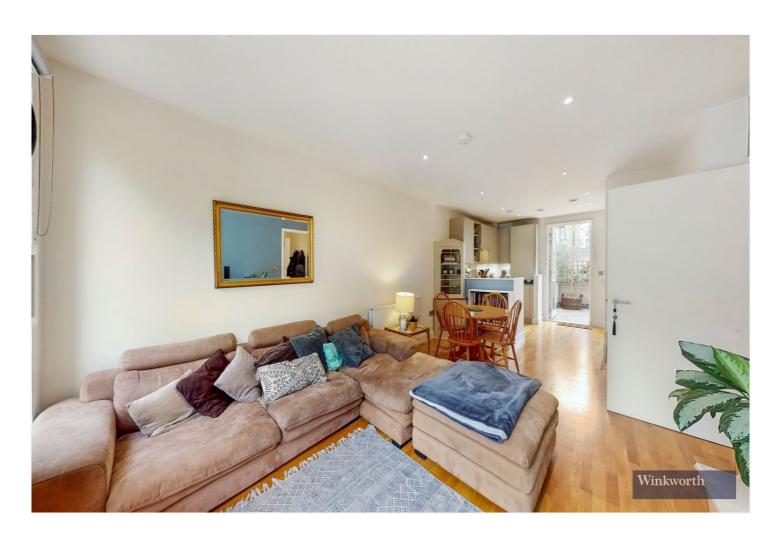

## **DESCRIPTION:**

\*\*\*OWN ENTRANCE & PRIVATE PATIO\*\*\* We are delighted to offer for sale this fantastic two bedroom ground floor apartment with its own entrance & lovely private patio. Apartment comprises large hallway with ample storage, spacious living room with open plan fully fitted integrated kitchen with access out to private patio area. Further benefits include two double bedrooms and family bathroom suite. There is also the benefit of a bike storage room and communal gardens with child play areas. Leasehold. Chain free.

## **AT A GLANCE**

- GROUND FLOOR WITH OWN ENTRANCE
- TWO DOUBLE BEDROOMS
- PRIVATE PATIO
- BIKE STORAGE ROOM
- COMMUNAL GARDENS WITH CHILD PLAY AREA
- LEASEHOLD AND CHAIN FREE