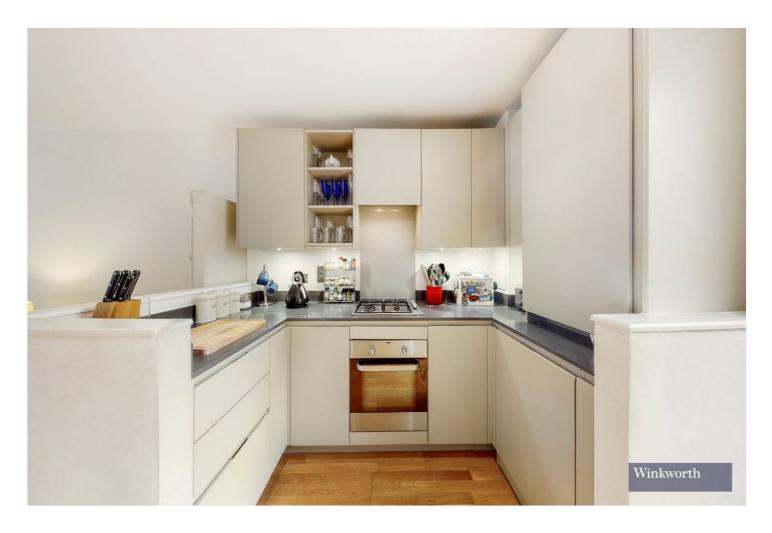

## **DESCRIPTION:**

\*\*\*OWN ENTRANCE & PRIVATE PATIO\*\*\* We are delighted to offer for sale this fantastic two bedroom ground floor apartment with its own entrance & lovely private patio. Apartment comprises large hallway with ample storage, spacious living room with open plan fully fitted integrated kitchen with access out to private patio area. Further benefits include two double bedrooms and family bathroom suite. There is also the benefit of a bike storage room and communal gardens with child play areas. Leasehold. Chain free.