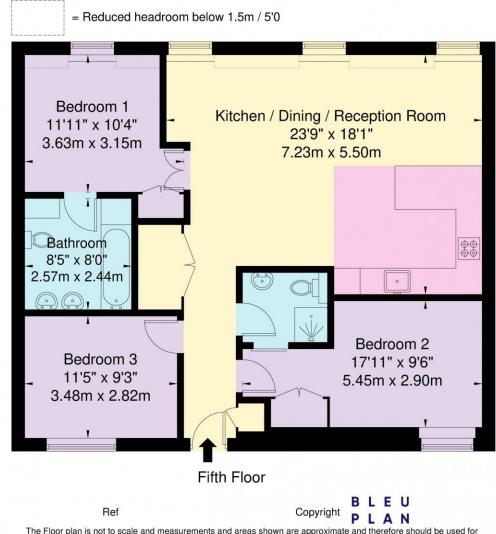

## The Baynards, Notting Hill Apartments, Chepstow PI, W2 4TE

Approx. Gross Internal Area = 95.1 sq m / 1023 sq ft

illustrative purposes only. The plan has been prepared in accordance with the RICS code of Measuring Practice and whilst we have confidence in the information produced it must not be relied on. If there is any aspect of particular importance, you should carry out or commission your own inspection of the property.

Copyright @ BLEUPLAN

This floorplan is for illustration purposes only and is not to scale. The position and size of doors, windows, appliances and other features are approximate.

Notting Hill Sales | 0207 727 3227 | nottinghill@winkworth.co.uk