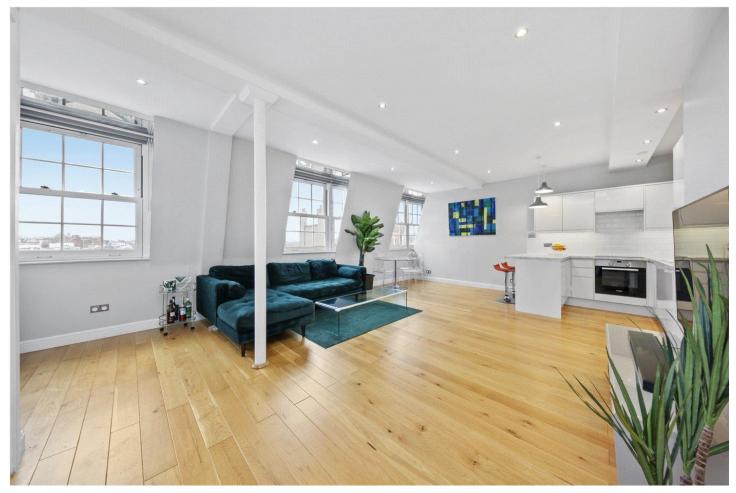

## **DESCRIPTION:**

This beautiful penthouse apartment has recently been the subject of a thoughtful and high-quality refurbishment, offering well balanced and stylish accommodation. The bright open plan living space is complimented by three generous bedrooms, the principal bedroom being ensuite, and a separate bathroom as well as plenty of storage. Situated on the top floor a particular feature of the property is the far-reaching viewings from all of the windows which is unique to this floor. There is a designated car parking space situated in the underground car park which is accessed by a lift directly to this floor. The Block also benefits from a well-equipped gym, communal garden and 24-hour porter.