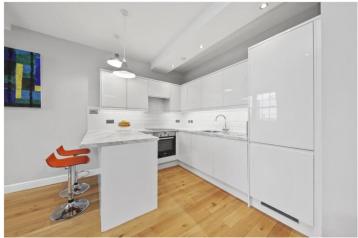

## **DESCRIPTION:**

This beautiful penthouse apartment has recently been the subject of a thoughtful and high-quality refurbishment, offering well balanced and stylish accommodation. The bright open plan living space is complimented by three generous bedrooms, the principal bedroom being ensuite, and a separate bathroom as well as plenty of storage. Situated on the top floor a particular feature of the property is the far-reaching viewings from all of the windows which is unique to this floor. There is a designated car parking space situated in the underground car park which is accessed by a lift directly to this floor. The Block also benefits from a well-equipped gym, communal garden and 24-hour porter.