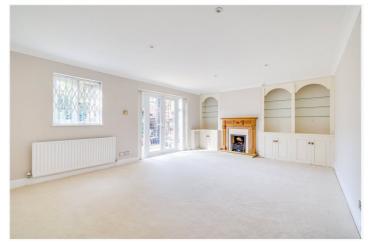

Fulham & Parsons Green | 020 7731 3388 | fulham@winkworth.co.uk

for every step...

The house has a discreet approach through its own front garden. The ground floor comprises an impressive open plan kitchen/living room which flows through to a naturally lit sitting room which has doors opening onto an impressively large Westfacing garden. The kitchen overlooks Hurlingham Square and is equipped with top of the range appliances.