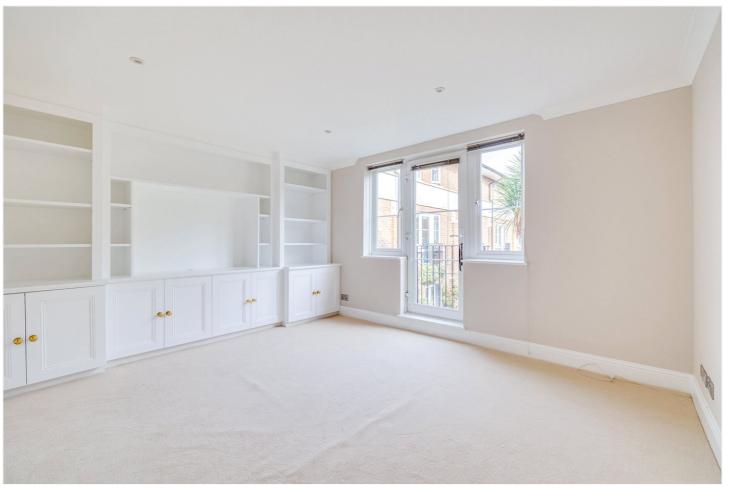

On the first floor there is a double bedroom to the rear which has a built-in wardrobes and an ensuite shower room. There is a well thought out study room with bespoke joinery. There is a further double bedroom to the front which could also be used as an additional sitting room/library and enjoys leafy views across the square. The second floor comprises the master suite which has the luxury of built-in wardrobes/a dressing area and an elegant ensuite shower room with twin basins and WC. There is also a further double bedroom with an ensuite shower-room.