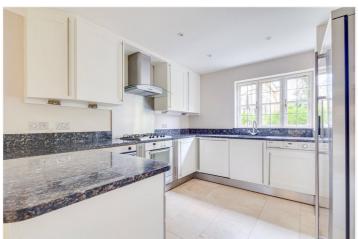

Fulham & Parsons Green | 020 7731 3388 | fulham@winkworth.co.uk

for every step...

The house has a discreet approach through its own front garden. The ground floor comprises an impressive open plan kitchen/living room which flows through to a naturally lit sitting room which has doors opening onto an impressively large Westfacing garden. The kitchen overlooks Hurlingham Square and is equipped with top of the range appliances.