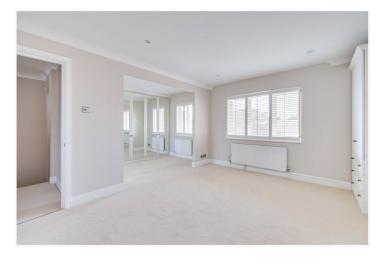

Fulham & Parsons Green | 020 7731 3388 | fulham@winkworth.co.uk

for every step...

The house has a discreet approach through its own front garden. The ground floor comprises an impressive open plan kitchen/living room which flows through to a naturally lit sitting room which has doors opening onto an impressively large Westfacing garden. The kitchen overlooks Hurlingham Square and is equipped with top of the range appliances.

On the first floor there is a double bedroom to the rear which has a built-in wardrobes and an ensuite shower room. There is a well thought out study room with bespoke joinery. There is a further double bedroom to the front which could also be used as an additional sitting room/library and enjoys leafy views across the square. The second floor comprises the master suite which has the luxury of built-in wardrobes/a dressing area and an elegant ensuite shower room with twin basins and WC. There is also a further double bedroom with an ensuite shower-room.