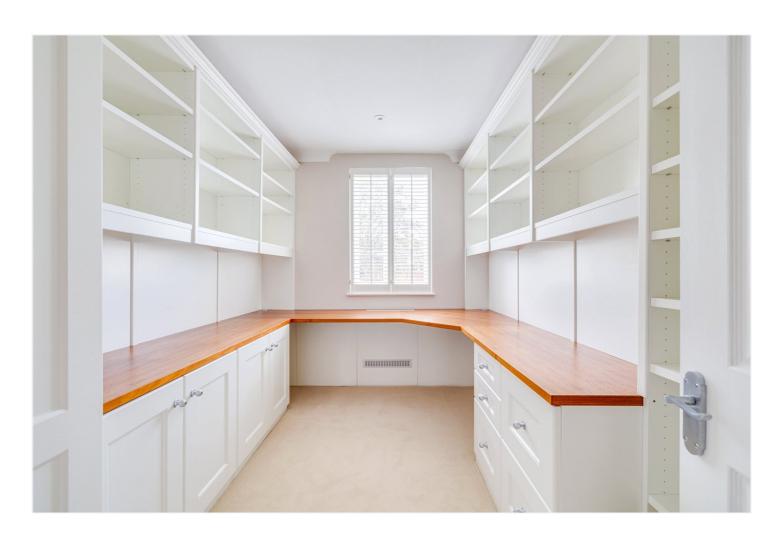

On the first floor there is a double bedroom to the rear which has a built-in wardrobes and an ensuite shower room. There is a well thought out study room with bespoke joinery. There is a further double bedroom to the front which could also be used as an additional sitting room/library and enjoys leafy views across the square. The second floor comprises the master suite which has the luxury of built-in wardrobes/a dressing area and an elegant ensuite shower room with twin basins and WC. There is also a further double bedroom with an ensuite shower-room.