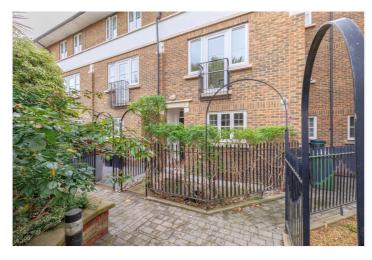

The spacious garden faces west and a has a large storage shed and a gate giving easy access to Sulivan Road. There are two off-street parking spaces which are conveniently located in front of the house.

Hurlingham Square is a delightful and well-maintained gated development, built around a lovely central garden square. The development is a short walk from the green expanses of Parsons Green and nearby South Park. The French Schools and Thomas' School are a few minutes' walk away. The many shops and restaurants of Parsons Green and Wandsworth Bridge Road are all within easy reach. The closest underground station can be found at Parsons Green (District Line).