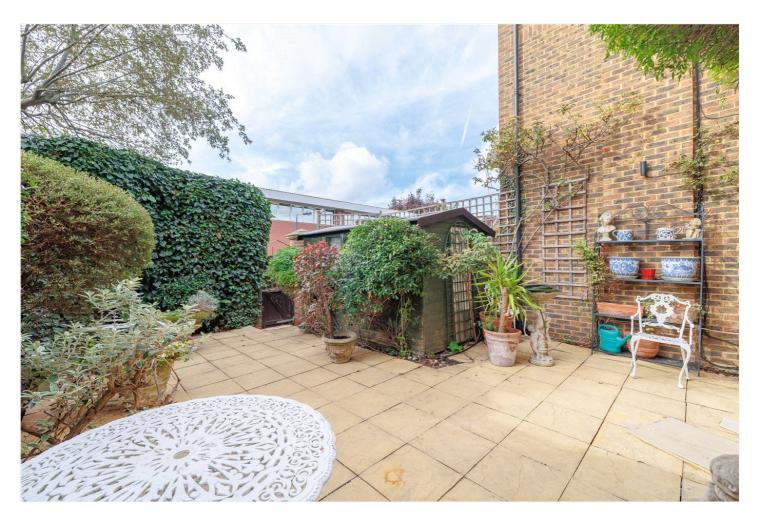

The spacious garden faces west and a has a large storage shed and a gate giving easy access to Sulivan Road. There are two off-street parking spaces which are conveniently located in front of the house.