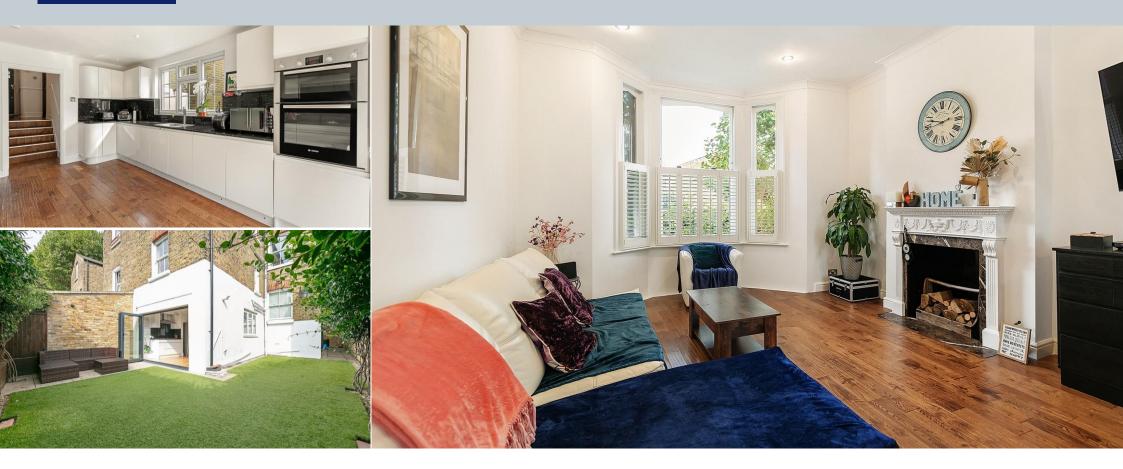

## Lebanon Gardens, Putney, SW18 1RQ

A bright and spacious four double bedroom period home in this popular location. Offering over 2,000 sq. ft. this well-presented end of terrace property benefits from a large double reception room with high ceilings and feature fireplace. The modern kitchen/dining room opens onto a very secluded and low-maintenance private garden, with the added benefit of side access. The generous cellar space provides excellent room for utility and storage. On the upper floors are four generous double bedrooms, which are serviced by two modern bathrooms. There is scope to further extend the house both at the rear and also into the remaining loft space. Sold with no onward chain.

- End of Terrace
- Double Reception Room
- Open Plan Kitchen/Dining
- Four Double Bedrooms
- Two Bathrooms
- Private Garden
- Cellar
- 2,022 Sq. Ft.
- No Onward Chain