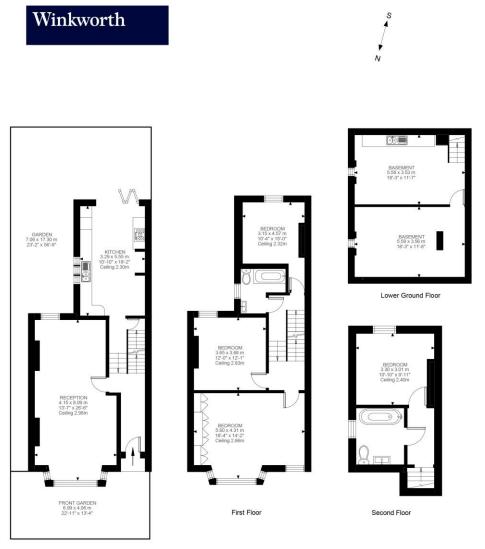

### Internal area

Approximate gross internal area: Total 2,022 sq ft/ 187.85 sq m

### Lebanon Gardens, Putney, SW18 1RQ

Ground Floor

Lebanon Gardens, SW18 Approximate Gross Internal Area 187.85 SQ.M / 2022 SQ.FT