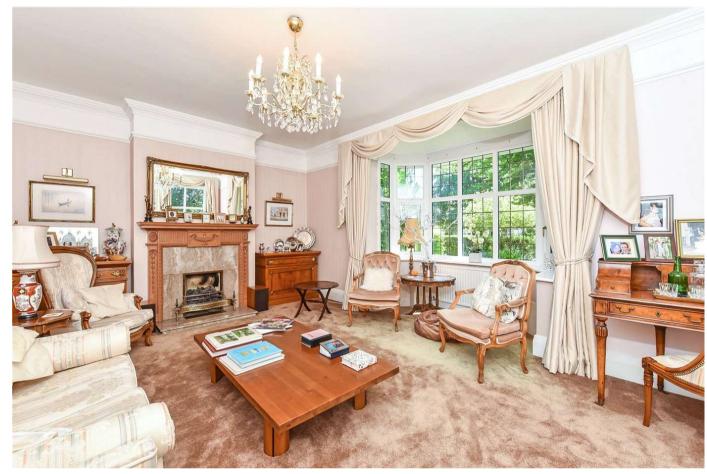

Available for the first time in four decades this handsome house sits back on a double private plot which backs onto Charmendean park. The house is traditionally presented with large rooms and offers ample opportunity for an incoming purchaser to place their stamp on the interior. The two floors are flooded with light from large windows. The office space which forms part of the property has its own separate entrance. The property also offers a sizeable and accessible full-height loft room. The entire space measures 3179 sqft.