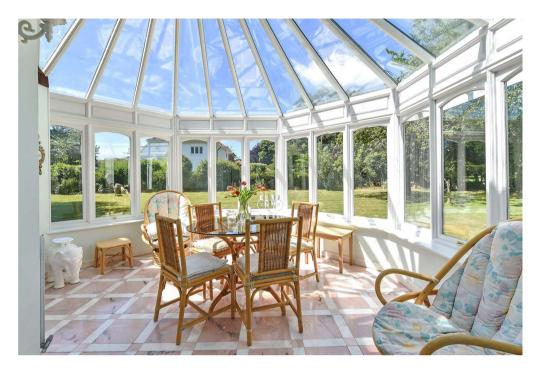

Available for the first time in four decades this handsome house sits back on a double private plot which backs onto Charmendean park. The house is traditionally presented with large rooms and offers ample opportunity for an incoming purchaser to place their stamp on the interior. The two floors are flooded with light from large windows. The office space which forms part of the property has its own separate entrance. The property also offers a sizeable and accessible full-height loft room. The entire space measures 3179 sqft.