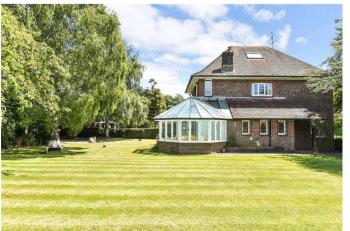

Available for the first time in four decades this handsome house sits back on a double private plot which backs onto Charmendean park. The house is traditionally presented with large rooms and offers ample opportunity for an incoming purchaser to place their stamp on the interior. The two floors are flooded with light from large windows. The office space which forms part of the property has its own separate entrance. The property also offers a sizeable and accessible full-height loft room. The entire space measures 3179 sqft.