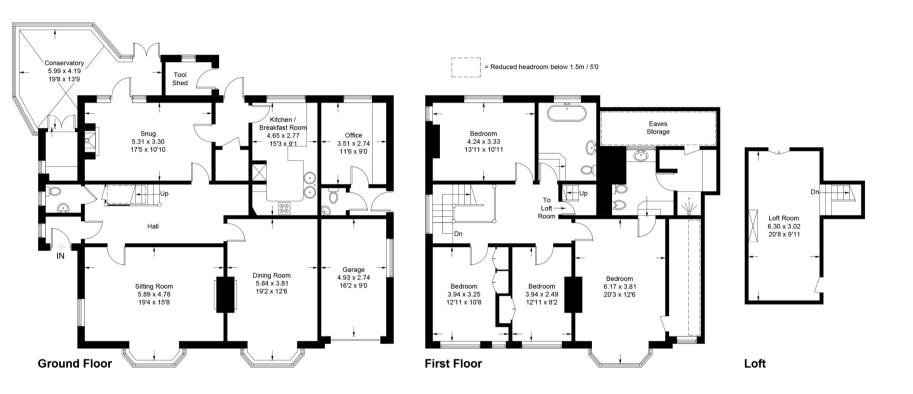

Available for the first time in four decades this handsome house sits back on a double private plot which backs onto Charmendean park. The house is traditionally presented with large rooms and offers ample opportunity for an incoming purchaser to place their stamp on the interior. The two floors are flooded with light from large windows. The office space which forms part of the property has its own separate entrance. The property also offers a sizeable and accessible full-height loft room. The entire space measures 3179 sqft.

## 15, Second Avenue, BN14 9NX

Approximate Gross Internal Area = 257.6 sq m / 2773 sq ft Loft = 21.2 sq m / 228 sq ft Garage / Tool Shed = 16.5 sq m / 178 sq ft Total = 295.3 sq m / 3179 sq ft

#### PRODUCED FOR WINKWORTH ESTATE AGENTS.

Whilst every attempt has been made to ensure the accuracy of the floorplan, measurements of doors, windows and rooms are approximate. These plans are for representation purposes only as defined by RICS Code of Measuring Practice and used as such by any prospective purchaser. Created by Emzo Marketing 2022.