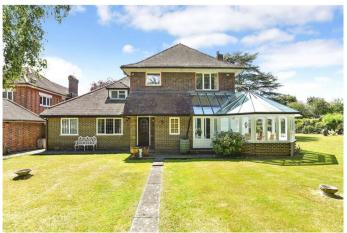

Available for the first time in four decades this handsome house sits back on a double private plot which backs onto Charmendean park. The house is traditionally presented with large rooms and offers ample opportunity for an incoming purchaser to place their stamp on the interior. The two floors are flooded with light from large windows. The office space which forms part of the property has its own separate entrance. The property also offers a sizeable and accessible full-height loft room. The entire space measures 3179 sqft.