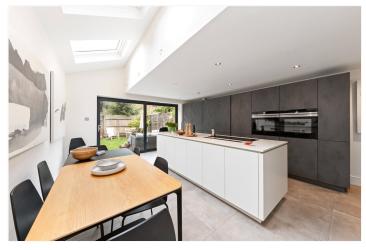

## **DESCRIPTION**

A charming five double bedroom family home which has been beautifully extended and maintained by the current owner whilst retaining many original period features throughout. The elegant double reception room is beautifully presented with a working gas fireplace and a large bay window allowing plenty of natural light to flow through. Access to the extended kitchen is via the hallway and separately from the double reception room. The current owners have installed a stunning bespoke kitchen with separate island boasting integral appliances and the added benefit of underfloor heating. There is also a separate cloakroom under the stairs.