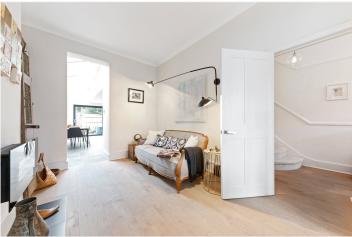

## **DESCRIPTION**

A charming five double bedroom family home which has been beautifully extended and maintained by the current owner whilst retaining many original period features throughout. The elegant double reception room is beautifully presented with a working gas fireplace and a large bay window allowing plenty of natural light to flow through. Access to the extended kitchen is via the hallway and separately from the double reception room. The current owners have installed a stunning bespoke kitchen with separate island boasting integral appliances and the added benefit of underfloor heating. There is also a separate cloakroom under the stairs.

On the first floor, there are three generous double bedrooms and a contemporary family bathroom. The largest bedroom is to the front which benefits from being the full width of the house and also boasts a bay window. The loft comprises two further double bedrooms and an additional family bathroom with an oval shaped free-standing bath and a separate shower unit.