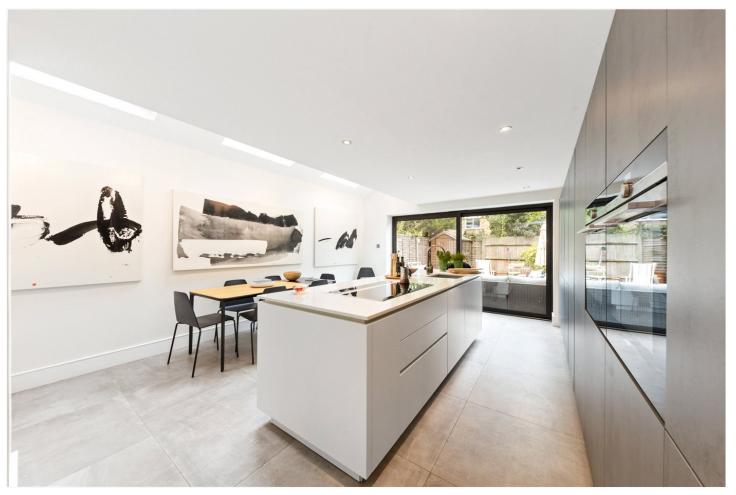

## **DESCRIPTION**

A charming five double bedroom family home which has been beautifully extended and maintained by the current owner whilst retaining many original period features throughout. The elegant double reception room is beautifully presented with a working gas fireplace and a large bay window allowing plenty of natural light to flow through. Access to the extended kitchen is via the hallway and separately from the double reception room. The current owners have installed a stunning bespoke kitchen with separate island boasting integral appliances and the added benefit of underfloor heating. There is also a separate cloakroom under the stairs.