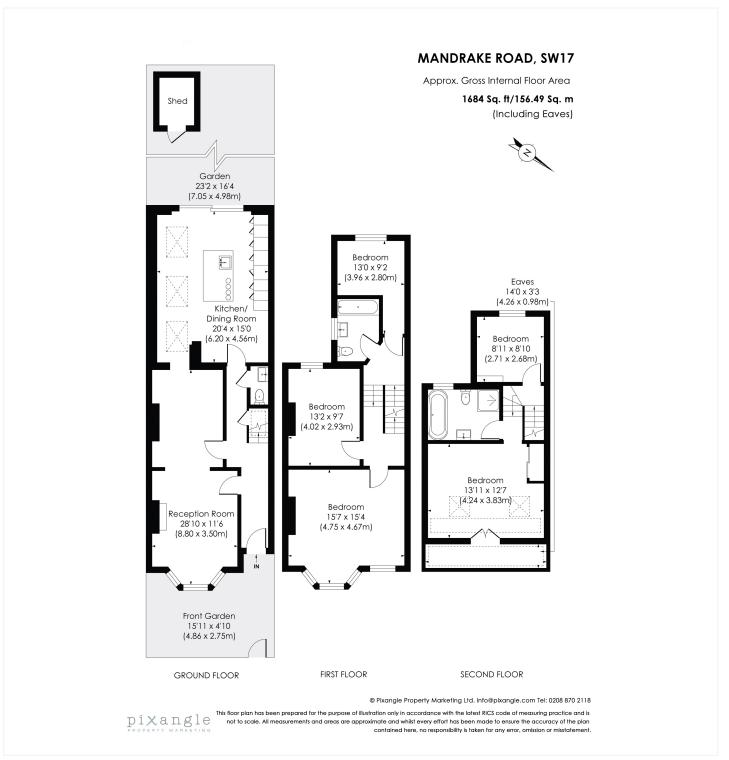

## **DESCRIPTION**

A charming five double bedroom family home which has been beautifully extended and maintained by the current owner whilst retaining many original period features throughout. The elegant double reception room is beautifully presented with a working gas fireplace and a large bay window allowing plenty of natural light to flow through. Access to the extended kitchen is via the hallway and separately from the double reception room. The current owners have installed a stunning bespoke kitchen with separate island boasting integral appliances and the added benefit of underfloor heating. There is also a separate cloakroom under the stairs.

On the first floor, there are three generous double bedrooms and a contemporary family bathroom. The largest bedroom is to the front which benefits from being the full width of the house and also boasts a bay window. The loft comprises two further double bedrooms and an additional family bathroom with an oval shaped free-standing bath and a separate shower unit.

Externally, large sliding doors lead the way from the kitchen open up to the wonderful South facing garden which is mainly laid to lawn with mature shrubs around the borders and a large paved terrace to entertain and enjoy.

This floorplan is for illustration purposes only and is not to scale. The position and size of doors, windows, appliances and other features are approximate.

Winkworth

for every step...

Tooting | 020 8767 5221 | tooting@winkworth.co.uk