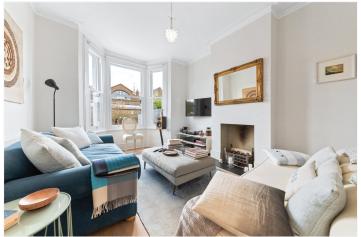

## **DESCRIPTION**

A charming five double bedroom family home which has been beautifully extended and maintained by the current owner whilst retaining many original period features throughout. The elegant double reception room is beautifully presented with a working gas fireplace and a large bay window allowing plenty of natural light to flow through. Access to the extended kitchen is via the hallway and separately from the double reception room. The current owners have installed a stunning bespoke kitchen with separate island boasting integral appliances and the added benefit of underfloor heating. There is also a separate cloakroom under the stairs.