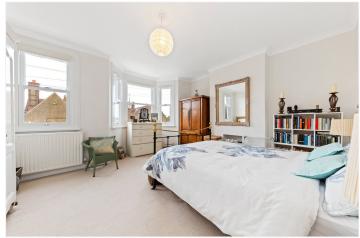

On the first floor, there are three generous double bedrooms and a contemporary family bathroom. The largest bedroom is to the front which benefits from being the full width of the house and also boasts a bay window. The loft comprises two further double bedrooms and an additional family bathroom with an oval shaped free-standing bath and a separate shower unit.