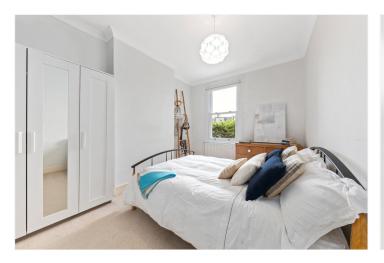

On the first floor, there are three generous double bedrooms and a contemporary family bathroom. The largest bedroom is to the front which benefits from being the full width of the house and also boasts a bay window. The loft comprises two further double bedrooms and an additional family bathroom with an oval shaped free-standing bath and a separate shower unit.