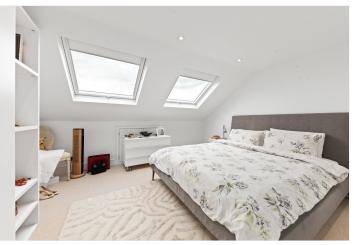

On the first floor, there are three generous double bedrooms and a contemporary family bathroom. The largest bedroom is to the front which benefits from being the full width of the house and also boasts a bay window. The loft comprises two further double bedrooms and an additional family bathroom with an oval shaped free-standing bath and a separate shower unit.