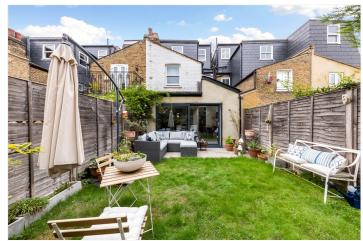

Externally, large sliding doors lead the way from the kitchen open up to the wonderful South facing garden which is mainly laid to lawn with mature shrubs around the borders and a large paved terrace to entertain and enjoy.