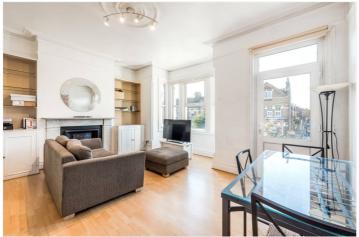

## **DESCRIPTION**

A superb, split-level maisonette situated within striking distance to Tooting Bec station and within walking distance to both Tooting Bec and Wandsworth commons. The property is arranged over two floors with the first floor boasting a generous front reception room, large kitchen/breakfast room and a family bathroom to the rear. On the second floor there are two large double bedrooms, one single/study room and a further family shower room. Plenty of original features have been kept throughout, with wooden floorboards, cast irons fireplaces and coving all being evident. This would make an ideal first time purchase.