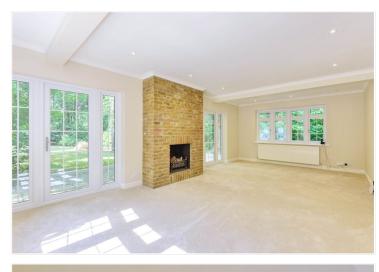

#### DESCRIPTION

Approached via a long drive, Honeysuckle Lodge is an expansive family home set within circa 1.5 acres of established gardens and grounds, within walking distance of The Sands village.

The downstairs accommodation is well laid out and upon entering, the grand entrance hall leads to a newly fitted, open plan kitchen/breakfast/dining room with central island and access to large utility room with downstairs shower room and door to rear. Adjoining the kitchen/breakfast room there is a dual aspect family room with two bay windows and study room with door opening out to the rear garden. There is one further reception room, a generous sized triple aspect sitting room with brick-built fireplace with gas fire. A downstairs cloakroom completes the accommodation.