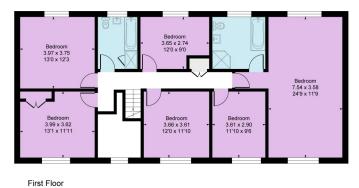

Long Hill GU10 Approximate Gross Internal Floor Area = 255.7 sq m / 2752 sq ft Cottage Area = 78.3 sq m / 843 sq ft Outbuilding Area = 57.1 sq m / 615 sq ft Total Area = 391.1 sq m / 4210 sq ft

Cottage Ground Floor

To the first floor is an impressive principal bedroom with generous newly fitted en suite. There are five further double bedrooms and a family bathroom.