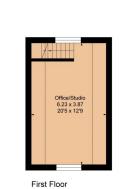

Long Hill GU10 Approximate Gross Internal Floor Area = 255.7 sq m / 2752 sq ft Cottage Area = 78.3 sq m / 843 sq ft Outbuilding Area = 57.1 sq m / 615 sq ft Total Area = 391.1 sq m / 4210 sq ft

Cottage Ground Floor

#### Outside

The gardens are well established, well screened with mature and specimen trees. The formal gardens provide a high degree of privacy with large areas of level lawn. There are two large terrace areas providing superb entertaining space, detached double garage with fantastic office space/studio room above, two large garden sheds and large driveway with parking for numerous vehicles.