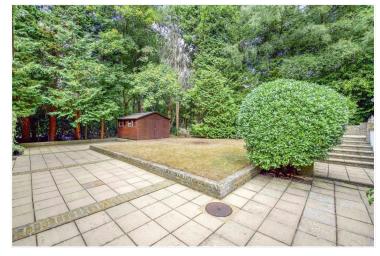

#### Outside

The gardens are well established, well screened with mature and specimen trees. The formal gardens provide a high degree of privacy with large areas of level lawn. There are two large terrace areas providing superb entertaining space, detached double garage with fantastic office space/studio room above, two large garden sheds and large driveway with parking for numerous vehicles.

The property is accessed via a long driveway and the property sits amongst 1.5 acres.