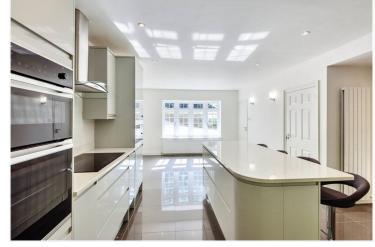

#### DESCRIPTION

Approached via a long drive, Honeysuckle Lodge is an expansive family home set within circa 1.5 acres of established gardens and grounds, within walking distance of The Sands village.

The downstairs accommodation is well laid out and upon entering, the grand entrance hall leads to a newly fitted, open plan kitchen/breakfast/dining room with central island and access to large utility room with downstairs shower room and door to rear. Adjoining the kitchen/breakfast room there is a dual aspect family room with two bay windows and study room with door opening out to the rear garden. There is one further reception room, a generous sized triple aspect sitting room with brick-built fireplace with gas fire. A downstairs cloakroom completes the accommodation.