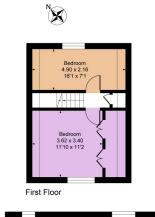

Long Hill GU10 Approximate Gross Internal Floor Area = 255.7 sq m / 2752 sq ft Cottage Area = 78.3 sq m / 843 sq ft Outbuilding Area = 57.1 sq m / 615 sq ft Total Area = 391.1 sq m / 4210 sq ft

Cottage Ground Floor

#### Cottage

A particular feature is the detached two bedroom cottage adjacent to the main house. The cottage provides excellent ancillary accommodation, ideal for guests, grown up children or an Airbnb opportunity. Accommodation consists of a generous, newly fitted kitchen/breakfast room, sitting/dining room with double bay window, downstairs shower room, downstairs cloakroom, storage room. Upstairs, there are two double bedrooms, one with substantial wardrobes, and eave storage.