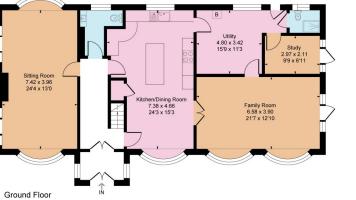

Long Hill GU10 Approximate Gross Internal Floor Area = 255.7 sq m / 2752 sq ft Cottage Area = 78.3 sq m / 843 sq ft Outbuilding Area = 57.1 sq m / 615 sq ft Total Area = 391.1 sq m / 4210 sq ft

Cottage Ground Floor

#### DESCRIPTION

Approached via a long drive, Honeysuckle Lodge is an expansive family home set within circa 1.5 acres of established gardens and grounds, within walking distance of The Sands village.

The downstairs accommodation is well laid out and upon entering, the grand entrance hall leads to a newly fitted, open plan kitchen/breakfast/dining room with central island and access to large utility room with downstairs shower room and door to rear. Adjoining the kitchen/breakfast room there is a dual aspect family room with two bay windows and study room with door opening out to the rear garden. There is one further reception room, a generous sized triple aspect sitting room with brick-built fireplace with gas fire. A downstairs cloakroom completes the accommodation.