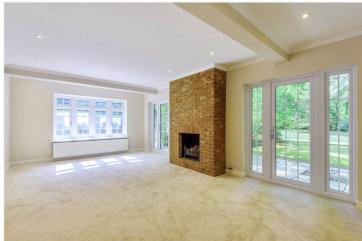

#### DESCRIPTION

Approached via a long drive, Honeysuckle Lodge is an expansive family home set within circa 1.5 acres of established gardens and grounds, within walking distance of The Sands village.

The downstairs accommodation is well laid out and upon entering, the grand entrance hall leads to a newly fitted, open plan kitchen/breakfast/dining room with central island and access to large utility room with downstairs shower room and door to rear. Adjoining the kitchen/breakfast room there is a dual aspect family room with two bay windows and study room with door opening out to the rear garden. There is one further reception room, a generous sized triple aspect sitting room with brick-built fireplace with gas fire. A downstairs cloakroom completes the accommodation.