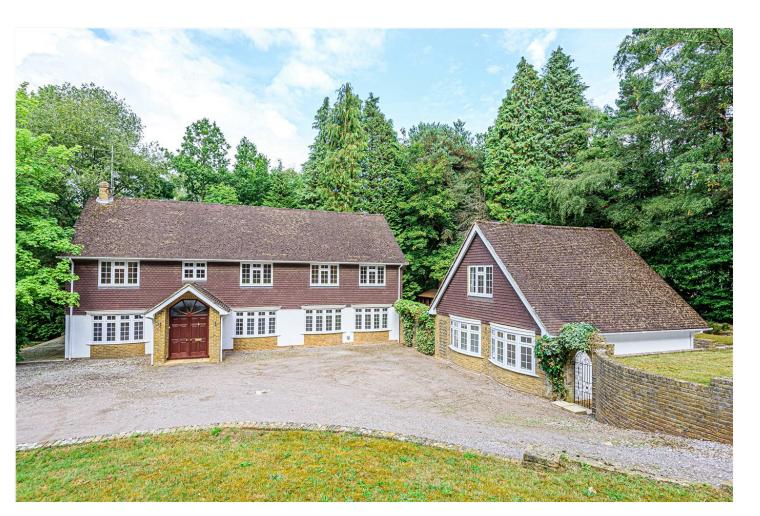

## Long Hill, The Sands, Farnham, Surrey, GU10

Guide Price £1,895,000

Expansive home with separate detached cottage, set in 1.5 acres of gardens and grounds, situated within walking distance of the village.

#### DESCRIPTION

Approached via a long drive, Honeysuckle Lodge is an expansive family home set within circa 1.5 acres of established gardens and grounds, within walking distance of The Sands village.

The downstairs accommodation is well laid out and upon entering, the grand entrance hall leads to a newly fitted, open plan kitchen/breakfast/dining room with central island and access to large utility room with downstairs shower room and door to rear. Adjoining the kitchen/breakfast room there is a dual aspect family room with two bay windows and study room with door opening out to the rear garden. There is one further reception room, a generous sized triple aspect sitting room with brick-built fireplace with gas fire. A downstairs cloakroom completes the accommodation.