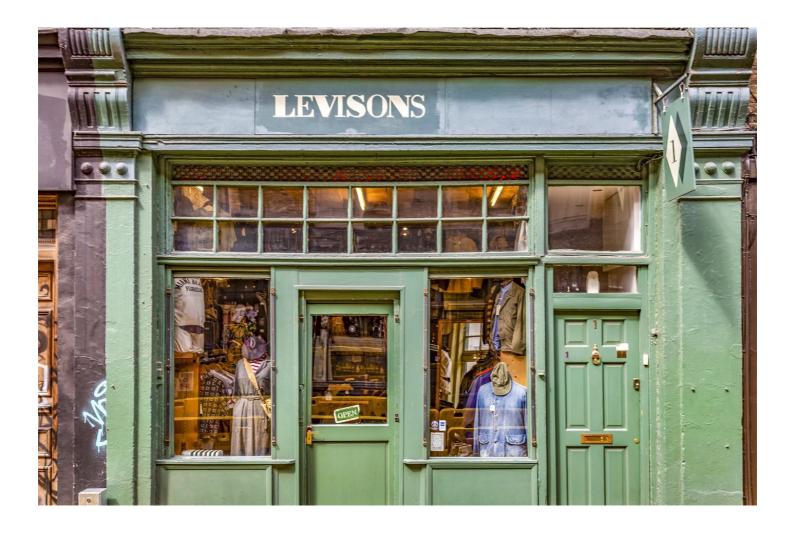

## **DESCRIPTION:**

A fantastic opportunity to own this unique five story mid-terrace freehold property just off Brick Lane with additional commercial unit. Upon entering the property, you are greeted with an entrance hallway with shower room and stairs leading up to the first floor which contains a large front facing master bedroom and second double bedroom. on the second floor sits the spacious reception room with dinning are and separate fitted kitchen. On the third floor are two further double bedrooms with a family bathroom. The property also has a large basement.

Cheshire Street is located just off Brick Lane and is ideally placed with an array of boutique shops, cafes, popups, bars and restaurants on your doorstep. Bethnal Green Road, Commercial Street, Spitalfields Market and Columbia Road are all within easy walking distance putting you right in the centre of everything Shoreditch has to offer. Shoreditch High Street station is close by and Liverpool Street, Old Street and Aldgate East are only a short stroll away offering fantastic access to the City.