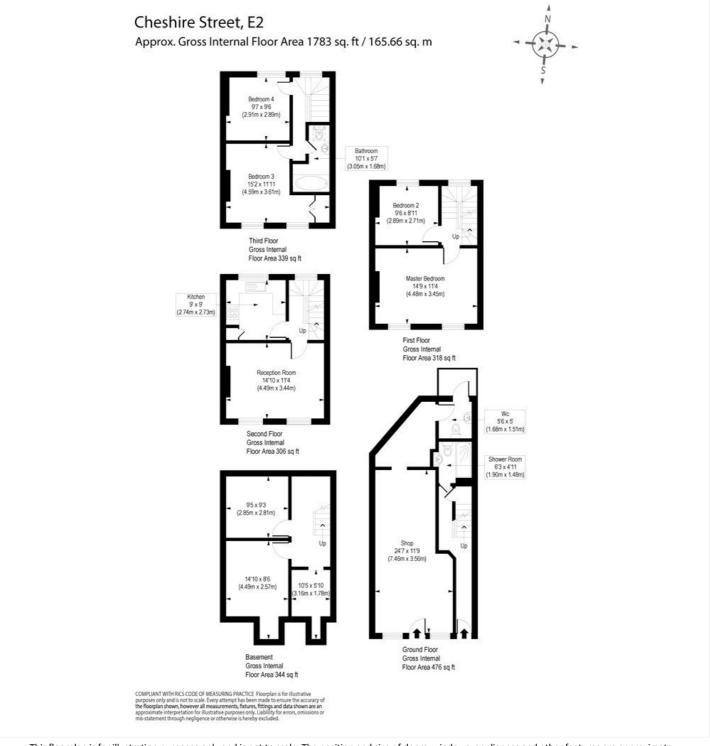

## **DESCRIPTION:**

A fantastic opportunity to own this unique five story mid-terrace freehold property just off Brick Lane with additional commercial unit. Upon entering the property, you are greeted with an entrance hallway with shower room and stairs leading up to the first floor which contains a large front facing master bedroom and second double bedroom. on the second floor sits the spacious reception room with dinning are and separate fitted kitchen. On the third floor are two further double bedrooms with a family bathroom. The property also has a large basement.

Winkworth

Winkworth

See things differently

This floorplan is for illustration purposes only and is not to scale. The position and size of doors, windows, appliances and other features are approximate.

Shoreditch | 020 7749 7650 | shoreditch@winkworth.co.uk