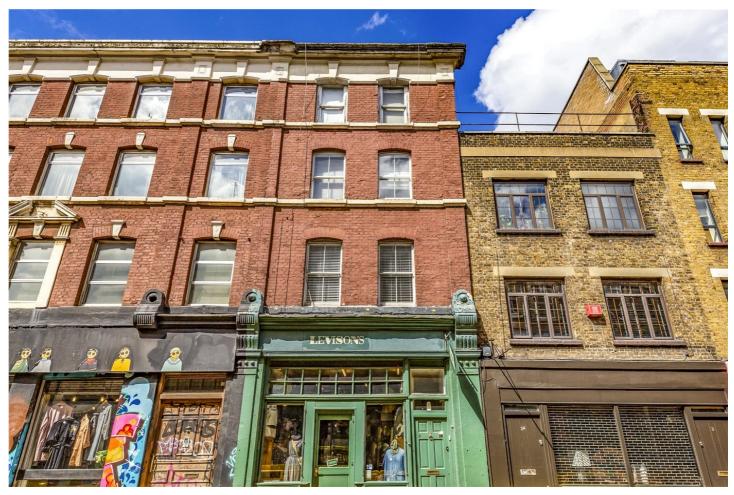

CHESHIRE STREET, LONDON, E2 £1,650,000 FREEHOLD

## **DESCRIPTION:**

A fantastic opportunity to own this unique five story mid-terrace freehold property just off Brick Lane with additional commercial unit. Upon entering the property, you are greeted with an entrance hallway with shower room and stairs leading up to the first floor which contains a large front facing master bedroom and second double bedroom. on the second floor sits the spacious reception room with dinning are and separate fitted kitchen. On the third floor are two further double bedrooms with a family bathroom. The property also has a large basement.

Cheshire Street is located just off Brick Lane and is ideally placed with an array of boutique shops, cafes, popups, bars and restaurants on your doorstep. Bethnal Green Road, Commercial Street, Spitalfields Market and Columbia Road are all within easy walking distance putting you right in the centre of everything Shoreditch has to offer. Shoreditch High Street station is close by and Liverpool Street, Old Street and Aldgate East are only a short stroll away offering fantastic access to the City.