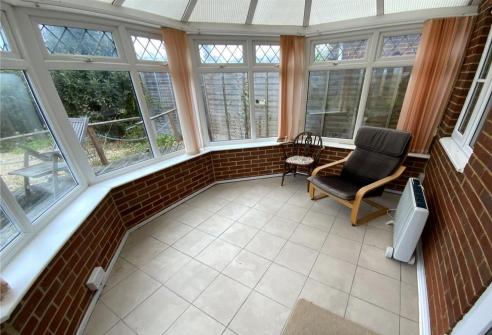

Conservatory to the rear, UPVC construction with brick edging to both sides and rear all housed under a triple-ply poly

carbonate roof. Tiled flooring, double opening french doors Situation: provide access out onto the rear garden.