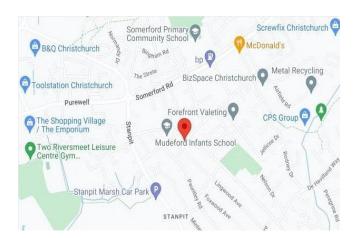

The property is situated within easy reach of some of the Store, situated to the rear of the garage and accessed via a area's most beautiful beaches and unspoilt coastline with Mudeford's sandy Avon Beach and Friars Cliff Beach

> Mudeford Quay is a short walk away. A short car ride from the property is the New Forest National Park offering some of the country's most stunning countryside interwoven with ancient woodlands.

BCP Council - Tax Band = "D"