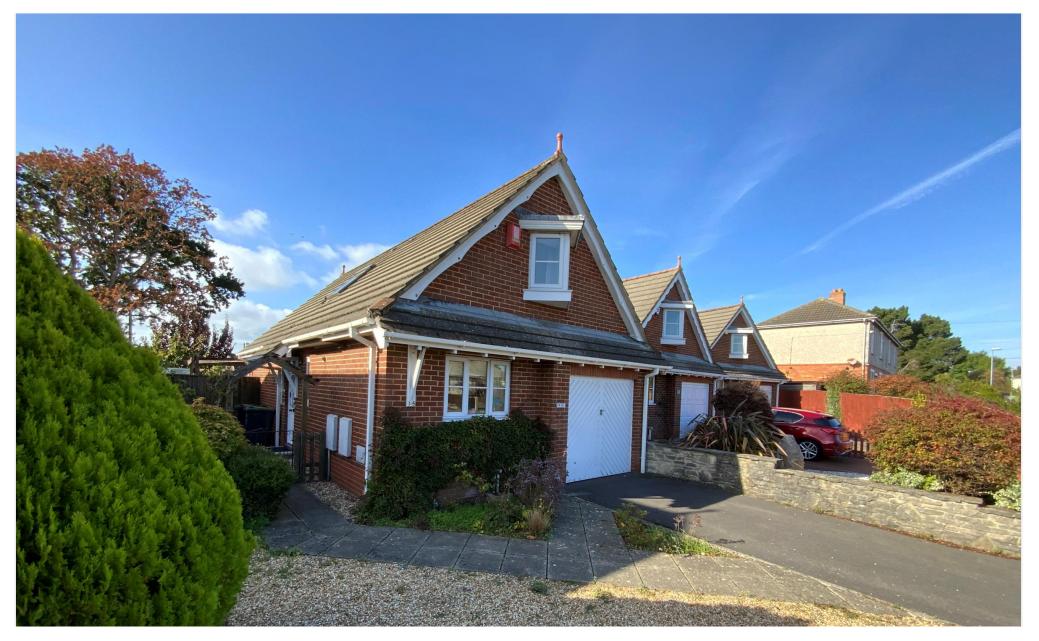

## Detached chalet style bungalow situated within a short walk of the picturesque Mudeford quay and excellent local schools.

15 Mudeford Lane, Christchurch BH23 3HN 01425 274444

mudeford@winkworth.co.uk Price: £499,950 Tenure: Freehold

## **Description:**

Detached chalet style bungalow situated within a short walk of the picturesque Mudeford guay and excellent local schools. The property enjoys a south west facing garden and is offered with no forward chain.

Integral garage with fitted up and over door, light and power. Tarmacadum driveway providing off road parking at the front with a gravel area to one side.

Rear garden is south west facing, mainly laid to gravel with raised decking to the immediate rear of the property. Range of flowers and shrubs.