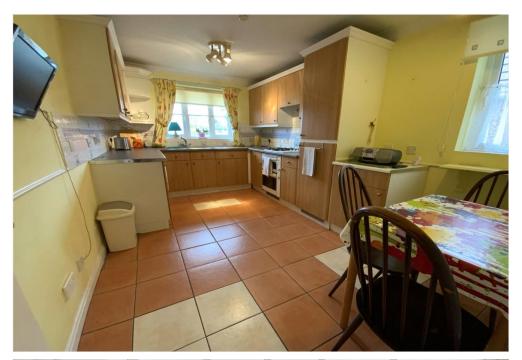

Front door at the side opens on to a spacious hallway, stairs rise to the first floor landing.

Kitchen/breakfast room is fitted with a range of matching base and wall mounted cupboards and drawers with areas of laminate work surface in part to three walls. Space and plumbing for a washing machine. Integrated under counter electric fan assisted double oven with four ring gas hob and electric filter extractor over. Space for an upright fridge/freezer. Dual aspect room with UPVC double glazed windows to the front and side.