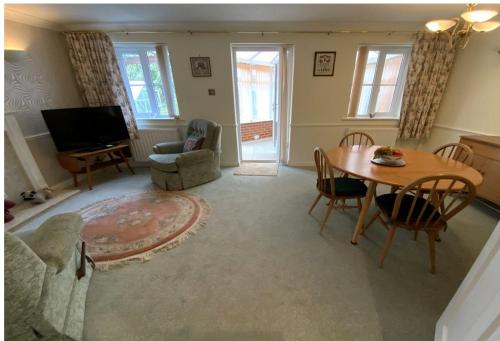

Lounge/dining room, well proportioned dual aspect room with two UPVC double glazed windows to the rear and a double glazed patio door providing access to the conservatory. Feature marble style fireplace surround with matching hearth and wooden mantle, there is space for an electric fireplace with a separate gas point.