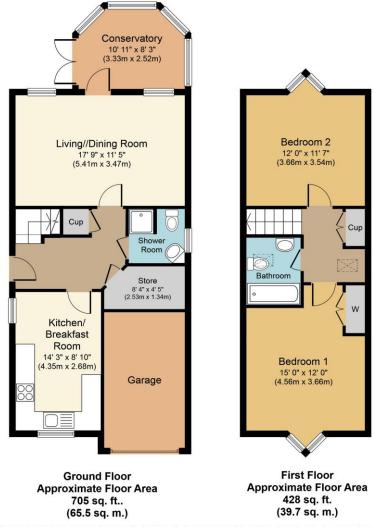

Front door at the side opens on to a spacious hallway, stairs rise to the first floor landing.

Kitchen/breakfast room is fitted with a range of matching base and wall mounted cupboards and drawers with areas of laminate work surface in part to three walls. Space and plumbing for a washing machine. Integrated under counter electric fan assisted double oven with four ring gas hob and electric filter extractor over. Space for an upright fridge/freezer. Dual aspect room with UPVC double glazed windows to the front and side.

Lounge/dining room, well proportioned dual aspect room with two UPVC double glazed windows to the rear and a double glazed patio door providing access to the conservatory. Feature marble style fireplace surround with matching hearth and wooden mantle, there is space for an electric fireplace with a separate gas point.

Conservatory to the rear, UPVC construction with brick edging to both sides and rear all housed under a triple-ply poly

carbonate roof. Tiled flooring, double opening french doors Situation: provide access out onto the rear garden.

wooden door from the Entrance Hallway. The storage area lends itself to power and lighting and could be converted into a utility easily accessible. space.

Ground floor shower room, fitted with a matching suite comprising low level flush WC, corner mounted wash hand basin with vanity cupboard below and an enclosed shower cubicle with chrome shower attachments.

Two bedrooms to the first floor, one at the front and one to the Summary: rear. Both with eaves storage and the principal bedroom having a fitted wardrobe.

Separate family bathroom fitted with a matching white suite comprising low level flush WC, wall mounted wash hand basin with vanity cupboard below and an enclosed panel bath with mixer taps and chrome hand shower attachment over.

Integral garage with fitted up and over door, light and power. Tarmacadum driveway providing off road parking at the front with a gravel area to one side.

Rear garden is south west facing, mainly laid to gravel with raised decking to the immediate rear of the property. Range of flowers and shrubs.

Whilst every attempt has been made to ensure the accuracy of the floor plan contained here, measurements of doors, windows, rooms and any other items are approximate and no responsibility is taken for any error, omission, or mis-statement. The measurements should not be relied upon for valuation, transaction and/or funding purposes. This plan is for illustrative purposes only and should be used as such by any prospective purchaser or tenant. The services, systems and appliances shown have not been tested and no guarantee as to their operability or efficiency can be given.