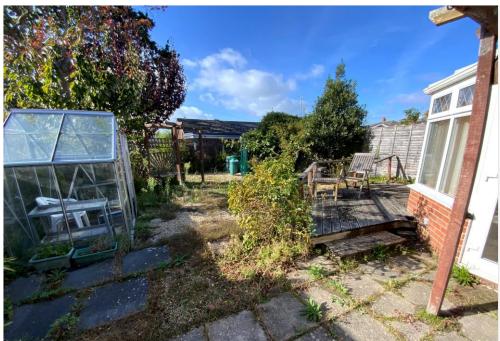

Integral garage with fitted up and over door, light and power. Tarmacadum driveway providing off road parking at the front with a gravel area to one side.

Rear garden is south west facing, mainly laid to gravel with raised decking to the immediate rear of the property. Range of flowers and shrubs.