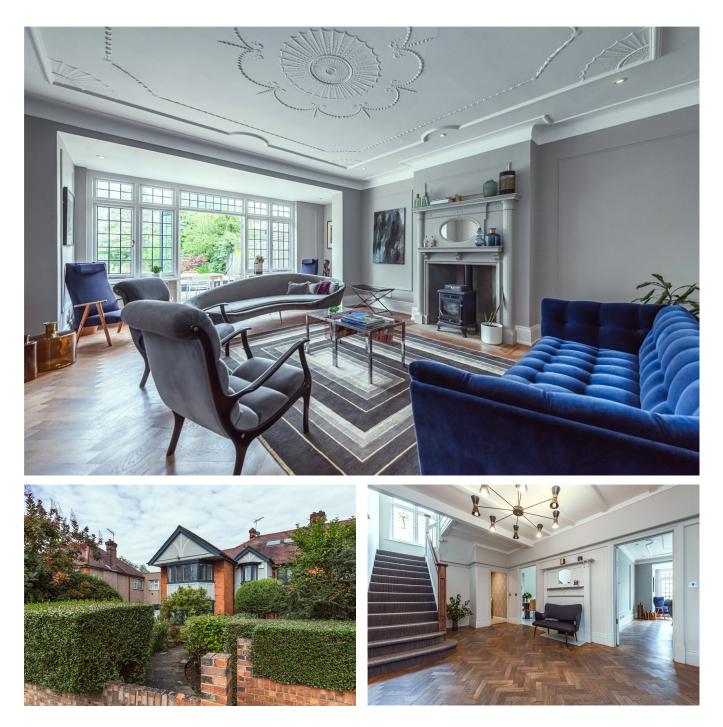

## A TRULY STUNNING FAMILY HOME WITH ALMOST 5000 SQ. FT. OF ACCOMMODATION AND SURELY ONE OF THE BIGGEST PRIVATE GARDENS IN THE AREA.

Kensal & Queens Park | 0208 960 4947 | kensalrise@winkworth.co.uk

#### **DESCRIPTION:**

This lovely family home is situated on an extensive, very wide plot of land, on one of the 'go to' streets the area, Brondesbury Park. Viewing is important to truly get a feel for the space and it would be very rare to find a bigger garden in this area. Accommodation downstairs consists of, two formal reception rooms, a large kitchen / breakfast room, play room, separate dining room, guest cloakroom and a study located just off the main entrance hall. There are five bedrooms in total, including on enormous master bedroom suite on the first floor with walk through wardrobes and a en-suite bathroom. There is also a similar set up in the loft conversion which houses another could be master bedroom with the same level of bathrooms, storage and finishing's. The other three

## Winkworth

been finished to the highest of standards and is great value for a house this size in this location.