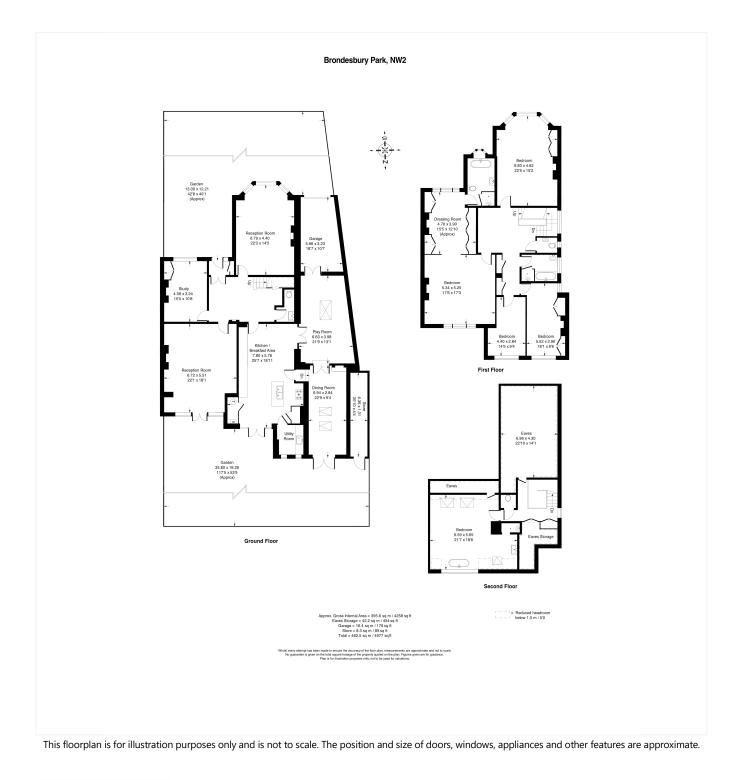

#### **DESCRIPTION:**

This lovely family home is situated on an extensive, very wide plot of land, on one of the 'go to' streets the area, Brondesbury Park. Viewing is important to truly get a feel for the space and it would be very rare to find a bigger garden in this area. Accommodation downstairs consists of, two formal reception rooms, a large kitchen / breakfast room, play room, separate dining room, guest cloakroom and a study located just off the main entrance hall. There are five bedrooms in total, including on enormous master bedroom suite on the first floor with walk through wardrobes and a en-suite bathroom. There is also a similar set up in the loft conversion which houses another could be master bedroom with the same level of bathrooms, storage and finishing's. The other three

bedrooms are all doubles, there is separate family bathroom servicing them, and a separate WC on the first floor. There is also an abundance of storage throughout. The property has

## Winkworth

been finished to the highest of standards and is great value for a house this size in this location.