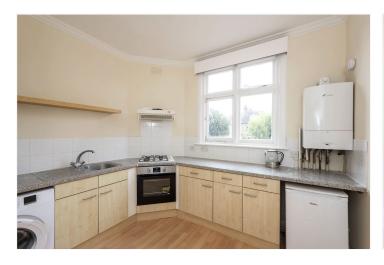

# **DESCRIPTION:**

Winkworth is pleased to present this newly decorated large (427 sq. Ft.) first floor Edwardian conversion flat. The accommodation is basic in nature but has well-proportioned rooms with large windows and great natural light. There is a large studio/bedroom, a modern bathroom with a wash hand basin and a WC. The sunny fitted kitchen has plenty of fitted units and includes an oven, a hob and extractor and a washing machine. Becmead Avenue is a quiet tree-lined residential street off Streatham High Road consisting mainly of large semi-detached Edwardian houses running down to Tooting Bec Common and the Lido. It is close to the shopping and amenities of the High Road with transport into the City from Streatham station (Thameslink) and the West End from Streatham Hill station. The property has been recently re-painted and is presented unfurnished. Winkworth is appointed as sole agents and will be managing this tenancy. Available NOW.