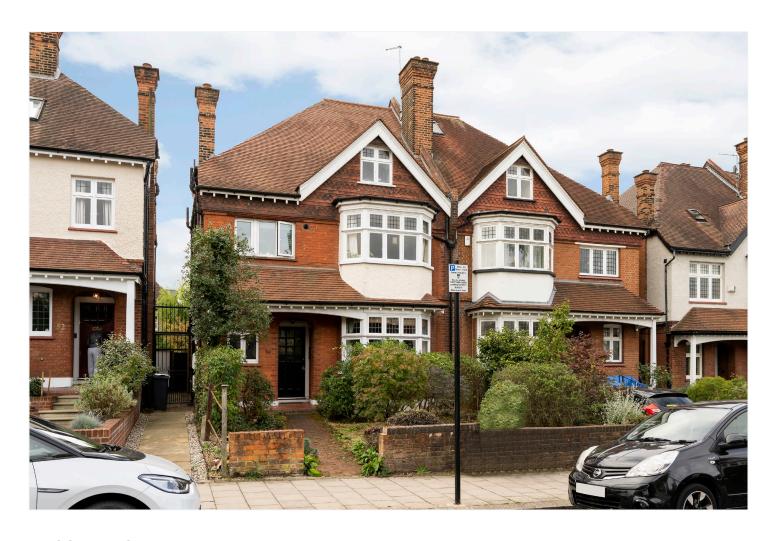

# **DESCRIPTION:**

Winkworth is pleased to present this newly decorated large (427 sq. Ft.) first floor Edwardian conversion flat. The accommodation is basic in nature but has well-proportioned rooms with large windows and great natural light. There is a large studio/bedroom, a modern bathroom with a wash hand basin and a WC. The sunny fitted kitchen has plenty of fitted units and includes an oven, a hob and extractor and a washing machine. Becmead Avenue is a quiet tree-lined residential street off Streatham High Road consisting mainly of large semi-detached Edwardian houses running down to Tooting Bec Common and the Lido. It is close to the shopping and amenities of the High Road with transport into the City from Streatham station (Thameslink) and the West End from Streatham Hill station. The property has been recently re-painted and is presented unfurnished. Winkworth is appointed as sole agents and will be managing this tenancy. Available NOW.