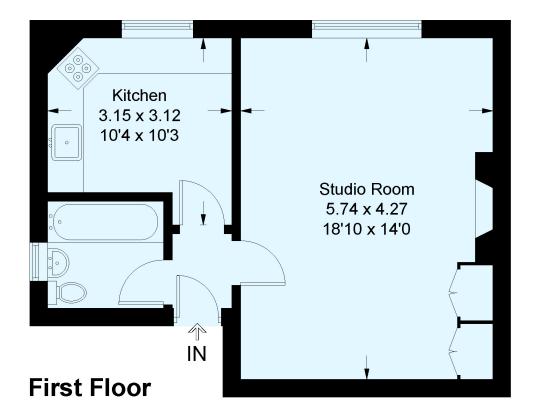

## **Becmead Avenue, SW16**

Approximate Floor Area = 39.7 sq m / 427 sq ft Including Limited Use Area (0.4 sq m / 4 sq ft)

This plan is for layout guidance only. Not drawn to scale unless stated. Windows and door openings are approximate. Whilst every care is taken in the preparation of this plan, please check all dimensions, shapes and compass bearings before making any decisions reliant upon them. (ID902523)

This floorplan is for illustration purposes only and is not to scale. The position and size of doors, windows, appliances and other features are approximate.

Streatham | 020 8769 6699 | streatham@winkworth.co.uk