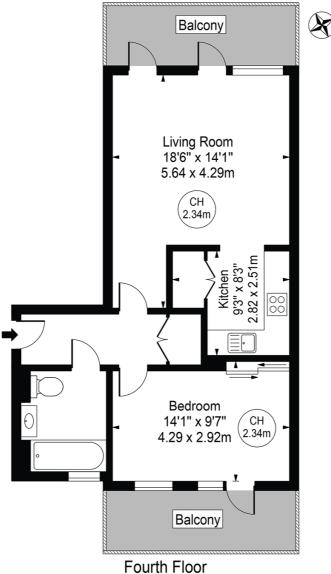

## **Bonchurch Road**

Approx. Gross Internal Area 540 Sq Ft - 50.17 Sq M

For Illustration Purposes Only - Not To Scale

This floor plan should be used as a general outline for guidance only and does not constitute in whole or in part an offer or contract.

Any intending purchaser or lessee should satisfy themselves by inspection, searches, enquiries and full survey as to the correctness of each statement.

Any areas, measurements or distances quoted are approximate and should not be used to value a property or be the basis of any sale or let. Copyright Morriarti Photography & Design LTD

This floorplan is for illustration purposes only and is not to scale. The position and size of doors, windows, appliances and other features are approximate.

North Kensington | 020 7792 5000 | northkensington@winkworth.co.uk