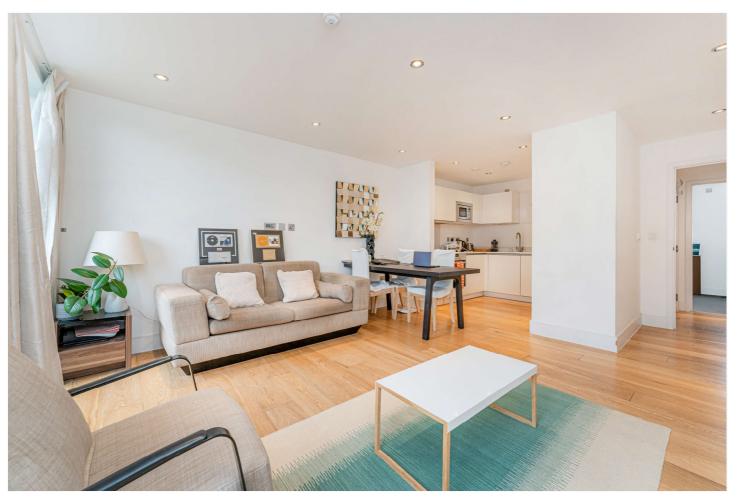

#### **DESCRIPTION:**

A fantastic one bedroom fourth floor flat presented in immaculate condition. The open plan kitchen is fully integrated and the reception area has great space for both a dining table and living room furniture. The living room opens on to a fabulous balcony. The bedroom is a large double and also has its own private balcony.

### **AT A GLANCE**

- Top Floor Flat
- Lift
- Two Balconies
- Fully Fitted Kitchen
- High Quality Fixtures and Fittings
- Beautiful Décor
- Leasehold 988 years
- Service Charges £2,240 pa
- Ground rent £382 pa