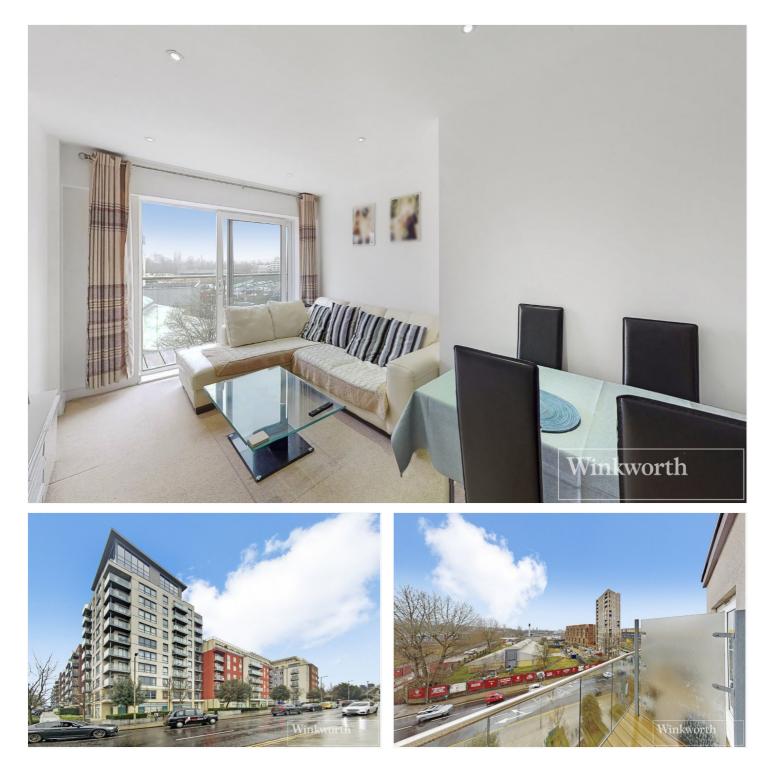

#### **DESCRIPTION:**

A lovely two bedroom apartment set on the fifth floor of a purpose built block. Perfect for first time buyers and/or a buy to let investment, the property is located in Ensign House, Beaufort Park development which includes many shops, restaurants and concierge.

Apartment comprises two double bedrooms, family bathroom, large living room with fully fitted open plan kitchen and access to balcony. Leasehold. 88 Years remaining.

#### AT A GLANCE

- TWO DOUBLE BEDROOMS
- FIFTH FLOOR WITH LIFT
- CONCIERGE
- BALCONY
- CLOSE TO COLINDALE TUBE
- LEASEHOLD 88 YEARS REMAINING

EPC: B

Council Tax Band: D

This floorplan is for illustration purposes only and is not to scale. The position and size of doors, windows, appliances and other features are approximate.