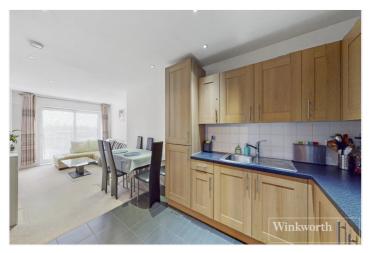

Apartment comprises two double bedrooms, family bathroom, large living room with fully fitted open plan kitchen and access to balcony. Leasehold. 88 Years remaining.