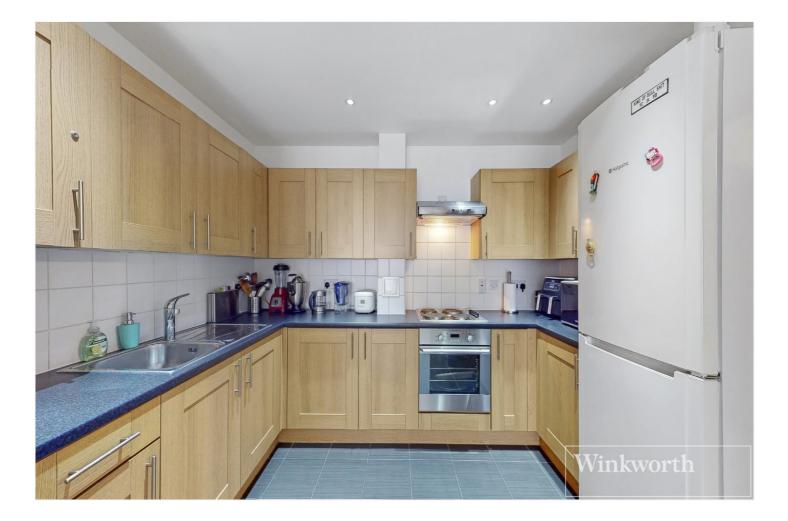

Apartment comprises two double bedrooms, family bathroom, large living room with fully fitted open plan kitchen and access to balcony. Leasehold. 88 Years remaining.