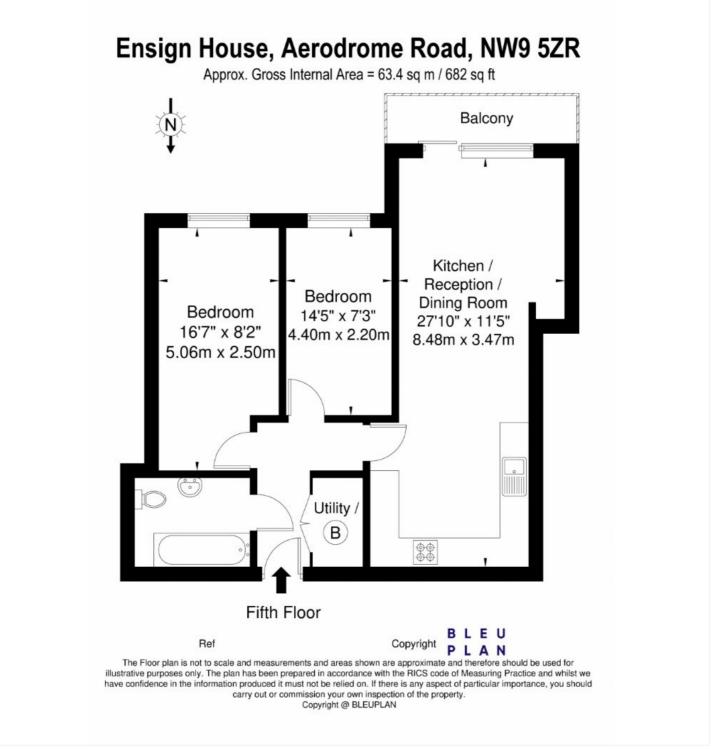

#### AT A GLANCE

- TWO DOUBLE BEDROOMS
- FIFTH FLOOR WITH LIFT
- CONCIERGE
- BALCONY
- CLOSE TO COLINDALE TUBE
- LEASEHOLD 88 YEARS REMAINING

EPC: B

Council Tax Band: D

This floorplan is for illustration purposes only and is not to scale. The position and size of doors, windows, appliances and other features are approximate.