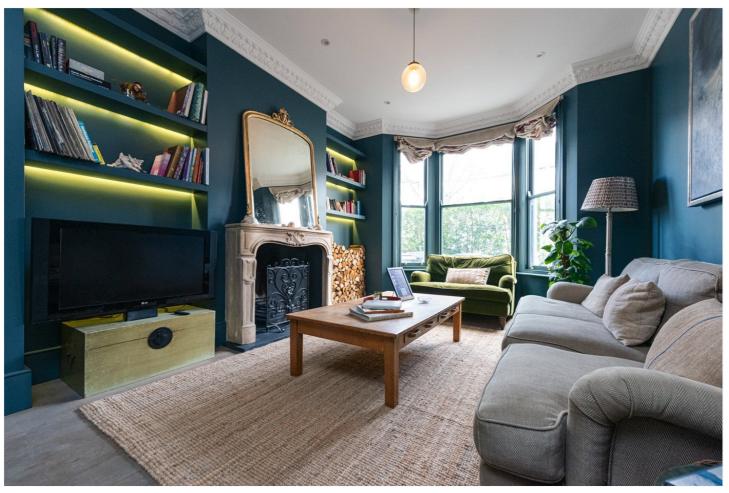

#### **DESCRIPTION:**

This family home is set over four floors and comprises of a large double aspect reception room with high ceilings and period features. This flows to an extended open-plan kitchen reception room with a stunning kitchen fitted with all modern appliances and a breakfast bar. Also there are bi-folding doors leading to a private south facing patio garden.