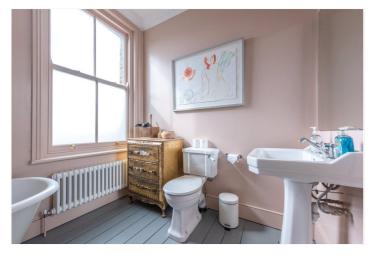

The first floor comprises of a rear double bedroom with fitted wardrobes, family bathroom with both a roll top bath and walk in shower. The primary bedroom which also has its own en-suite with bath and shower is specious and large by design.

The top floor offered a bright bedroom with Juliette balcony as well as a further en-suite bathroom.

Additional features include but not limited to a separate w/c on the ground floor, alarm system, wooden flooring throughout and has been meticulously decorated in pastel tones.