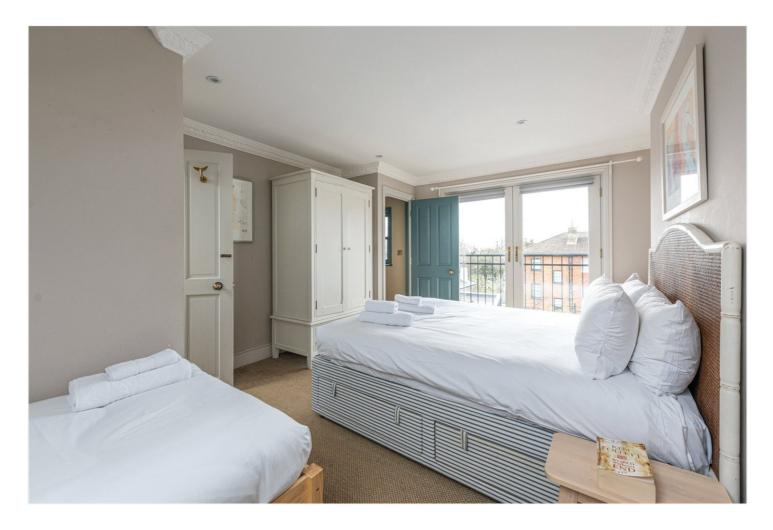

The top floor offered a bright bedroom with Juliette balcony as well as a further en-suite bathroom.

Additional features include but not limited to a separate w/c on the ground floor, alarm system, wooden flooring throughout and has been meticulously decorated in pastel tones.