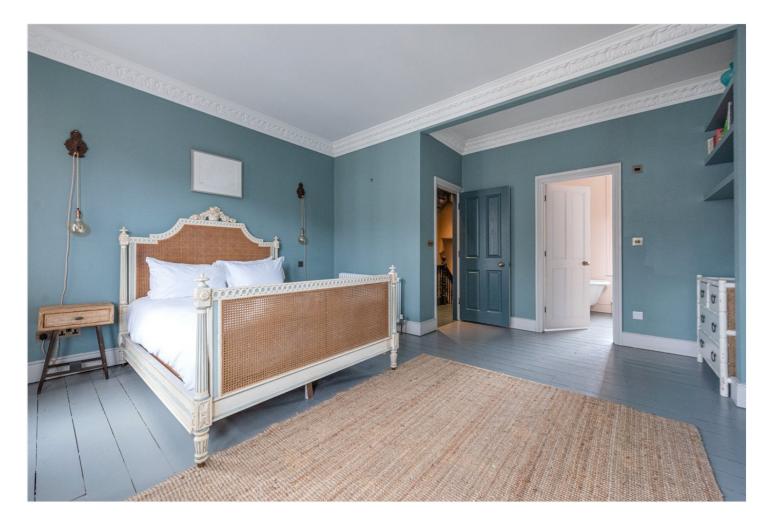

The first floor comprises of a rear double bedroom with fitted wardrobes, family bathroom with both a roll top bath and walk in shower. The primary bedroom which also has its own en-suite with bath and shower is specious and large by design.