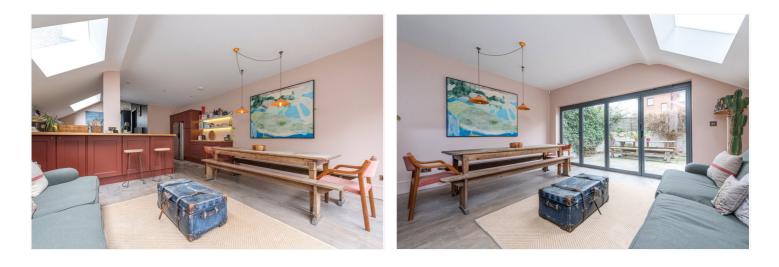

#### **DESCRIPTION:**

This family home is set over four floors and comprises of a large double aspect reception room with high ceilings and period features. This flows to an extended open-plan kitchen reception room with a stunning kitchen fitted with all modern appliances and a breakfast bar. Also there are bi-folding doors leading to a private south facing patio garden.