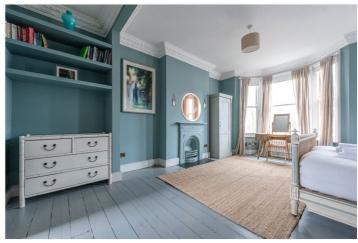

The first floor comprises of a rear double bedroom with fitted wardrobes, family bathroom with both a roll top bath and walk in shower. The primary bedroom which also has its own en-suite with bath and shower is specious and large by design.