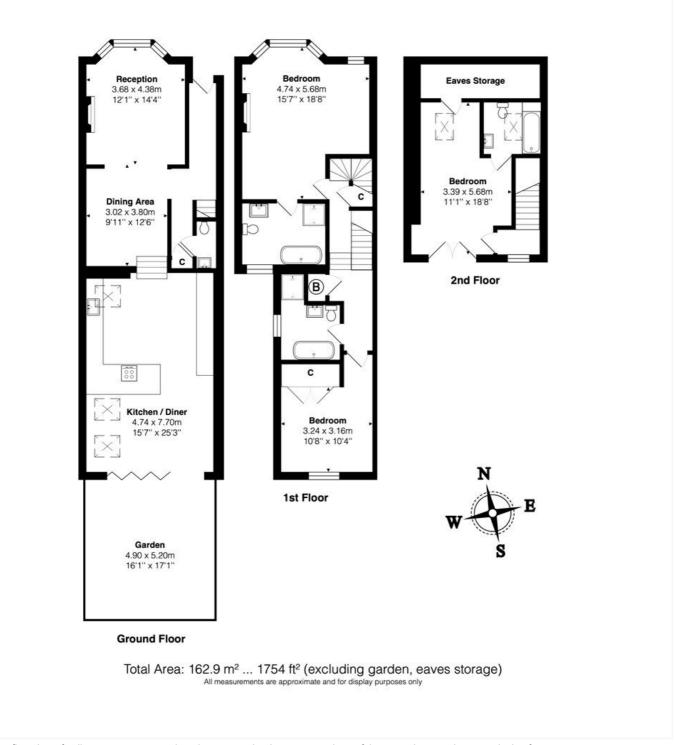

#### **DESCRIPTION:**

This family home is set over four floors and comprises of a large double aspect reception room with high ceilings and period features. This flows to an extended open-plan kitchen reception room with a stunning kitchen fitted with all modern appliances and a breakfast bar. Also there are bi-folding doors leading to a private south facing patio garden.

The first floor comprises of a rear double bedroom with fitted wardrobes, family bathroom with both a roll top bath and walk in shower. The primary bedroom which also has its own en-suite with bath and shower is specious and large by design.

The top floor offered a bright bedroom with Juliette balcony as well as a further en-suite bathroom.

Additional features include but not limited to a separate w/c on the ground floor, alarm system, wooden flooring throughout and has been meticulously decorated in pastel tones.

### **AT A GLANCE**

- Family Home
- Three Double Bedrooms
- Primary Bedroom With Ensuite
- Three Bathrooms (including two ensuites)
- Open Plan Living
- Spacious Eat-In Kitchen Diner
- Private Garden

This floorplan is for illustration purposes only and is not to scale. The position and size of doors, windows, appliances and other features are approximate.