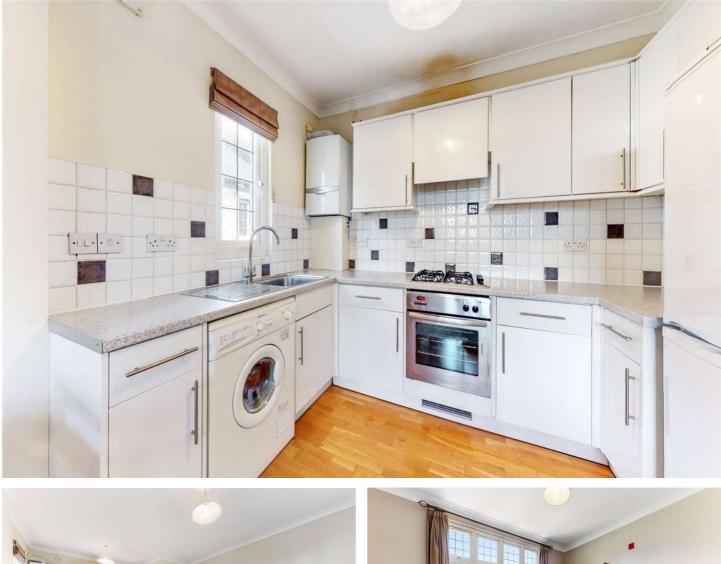

## GUNNERSBURY AVENUE £1,750 PER MONTH – FURNISHED – END SEPTEMBER

Wonderful two bedroom flat ideally located for both Ealing Common and Acton Town tube stations along with local parks and vast amount of shops. Two double bedrooms one with en-suite shower room, bathroom, open plan kitchen/reception room, and ample storage. The EPC rating is Band D. The Council Tax is Band E.