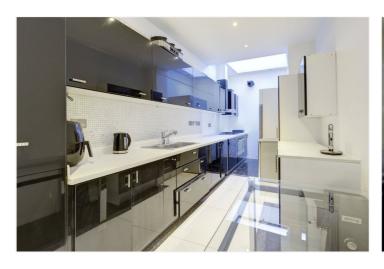

## **DESCRIPTION:**

A two bedroom mews house which now requires some refurbishment and reconfiguration. The property has a reception room, kitchen and cloakroom on the ground floor. The principal bedroom is on the first floor with dressing room, en suite shower room and door to terrace overlooking gardens to the rear. There is a further large bedroom and shower room on the second floor.

## **ACCOMODATION:**

Reception Room | Kitchen | Principal Bedroom with Dressing Room and En Suite Shower Room | Further Bedroom | Shower Room | Terrace | Balcony