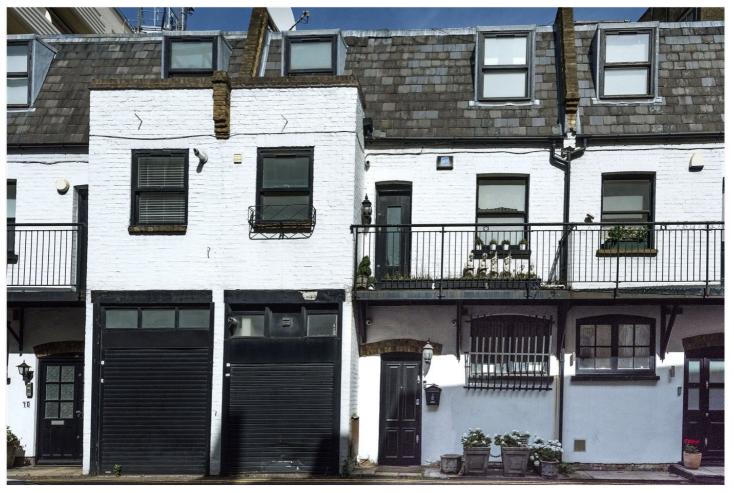

RABBIT ROW, W8

**£1,595,000 FREEHOLD** 

A TWO BEDROOM MEWS HOUSE WHICH NOW REQUIRES SOME REFURBISHMENT AND RECONFIGURATION.

Kensington | 020 7727 1500 | kensington@winkworth.co.uk

## **DESCRIPTION:**

A two bedroom mews house which now requires some refurbishment and reconfiguration. The property has a reception room, kitchen and cloakroom on the ground floor. The principal bedroom is on the first floor with dressing room, en suite shower room and door to terrace overlooking gardens to the rear. There is a further large bedroom and shower room on the second floor.