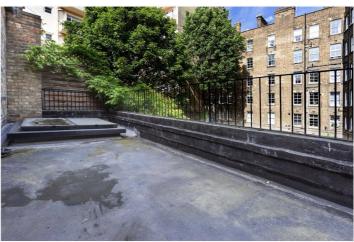

## **DESCRIPTION:**

A two bedroom mews house which now requires some refurbishment and reconfiguration. The property has a reception room, kitchen and cloakroom on the ground floor. The principal bedroom is on the first floor with dressing room, en suite shower room and door to terrace overlooking gardens to the rear. There is a further large bedroom and shower room on the second floor.

## **ACCOMODATION:**

Reception Room | Kitchen | Principal Bedroom with Dressing Room and En Suite Shower Room | Further Bedroom | Shower Room | Terrace | Balcony