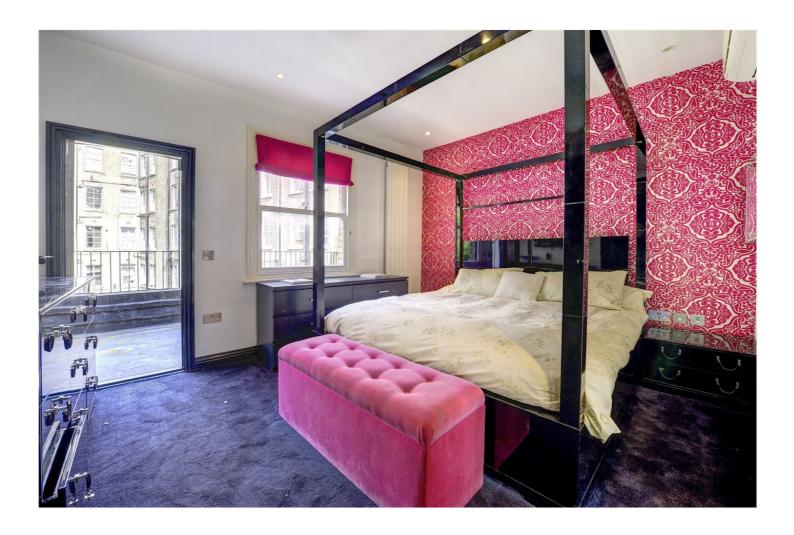

## **DESCRIPTION:**

A two bedroom mews house which now requires some refurbishment and reconfiguration. The property has a reception room, kitchen and cloakroom on the ground floor. The principal bedroom is on the first floor with dressing room, en suite shower room and door to terrace overlooking gardens to the rear. There is a further large bedroom and shower room on the second floor.

## **ACCOMODATION:**

Reception Room | Kitchen | Principal Bedroom with Dressing Room and En Suite Shower Room | Further Bedroom | Shower Room | Terrace | Balcony