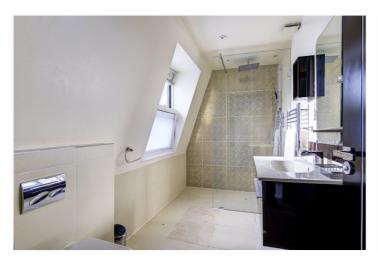

## **DESCRIPTION:**

A two bedroom mews house which now requires some refurbishment and reconfiguration. The property has a reception room, kitchen and cloakroom on the ground floor. The principal bedroom is on the first floor with dressing room, en suite shower room and door to terrace overlooking gardens to the rear. There is a further large bedroom and shower room on the second floor.

## **ACCOMODATION:**

Reception Room | Kitchen | Principal Bedroom with Dressing Room and En Suite Shower Room | Further Bedroom | Shower Room | Terrace | Balcony