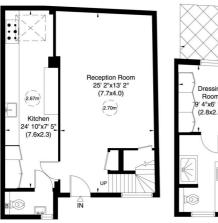

## Rabbit Row, W8

Gross internal area (approx.)
119 Sq m (1284 Sq ft) Including Under 1.5m
117 Sq m (1257 Sq ft) Excluding Under 1.5m
For identification only, Not to Scale

capital 020 8671 7722

**Ground Floor** 

This floorplan is for illustration purposes only and is not to scale. The position and size of doors, windows, appliances and other features are approximate.

Tenure: Freehold Ground Rent: N/A Service Charge: N/A Council tax band: H