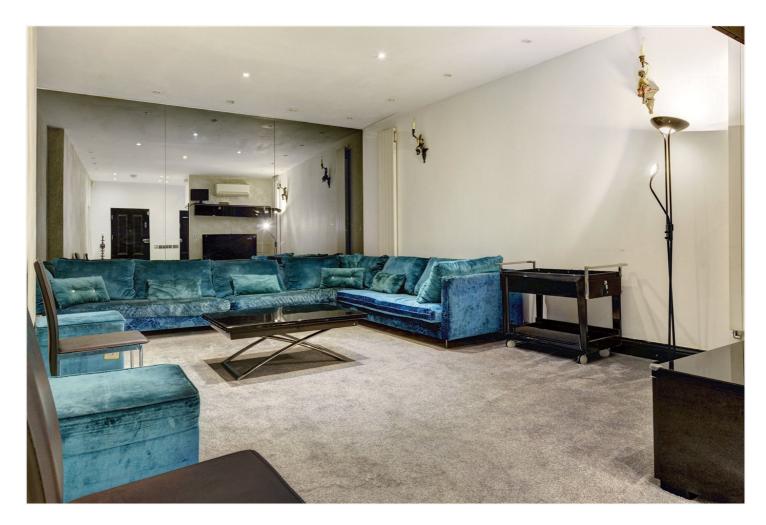

RABBIT ROW, W8

**£1,595,000 FREEHOLD** 

A TWO BEDROOM MEWS HOUSE WHICH NOW REQUIRES SOME REFURBISHMENT AND RECONFIGURATION.

Kensington | 020 7727 1500 | kensington@winkworth.co.uk

## **DESCRIPTION:**

A two bedroom mews house which now requires some refurbishment and reconfiguration. The property has a reception room, kitchen and cloakroom on the ground floor. The principal bedroom is on the first floor with dressing room, en suite shower room and door to terrace overlooking gardens to the rear. There is a further large bedroom and shower room on the second floor.