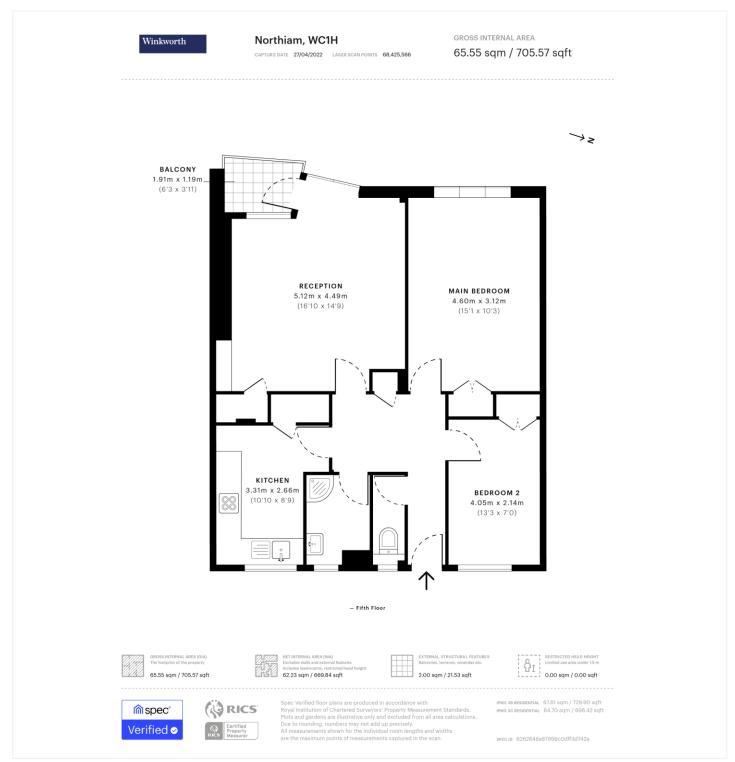

### A SPACIOUS TWO DOUBLE BEDROOM FLAT ON THE FIFTH FLOOR OF THIS CAMDEN EX-COUNCIL PURPOSE BUILT BLOCK.

This Building is ESW1 compliant. Lease is 109 years. Service charge is 1.784 P/A to include Caretaker. Ground rent is 10 P/A Council tax is Band C 1593.8P P/A.

### **DESCRIPTION:**

The property comprises two double beds, one bathroom and a good size separate kitchen. The flat has a good size lounge with a small balcony leading off it. The building has lift access. Cromer Street is located closely to London Kings Cross/St Pancreas Stations (Eurostar) as well as Euston Station. The property is just a moments' walk to Marchmont Street also known as Marchmont village and the Brunswick Centre. The flat is within walking distance of UCL and SOAS University and London's West End. This property would make an ideal pied de Terre or rental investment.

for every step...

for every step...

This floorplan is for illustration purposes only and is not to scale. The position and size of doors, windows, appliances and other features are approximate.

West End | 020 7240 3322 | westend@winkworth.co.uk