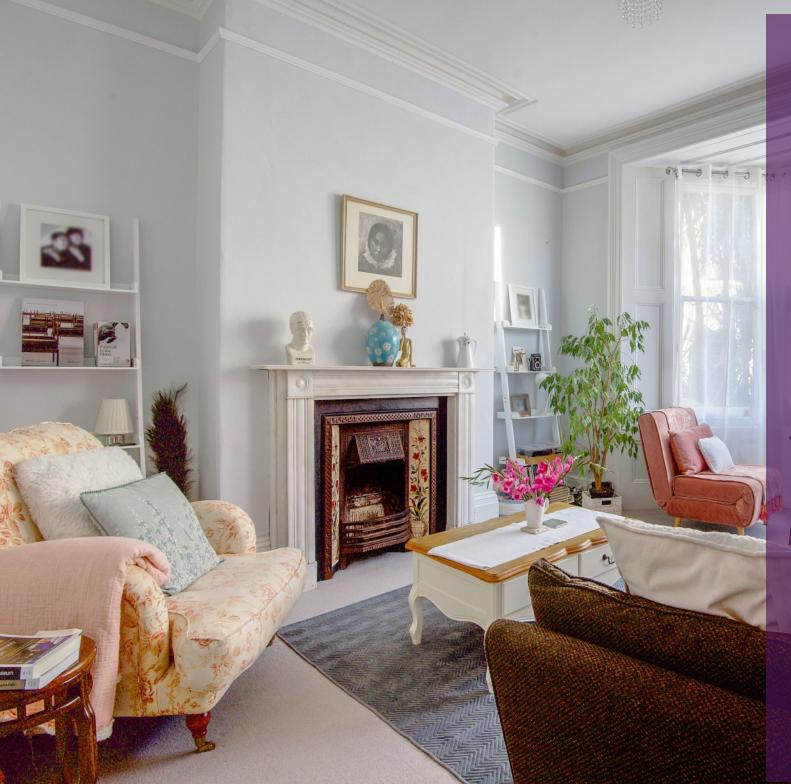

## The Accommodation:

Upon entering the property there is a communal hallway which is shared with two privately owned residential flats above.

The sitting room is an elegant light and spacious room with large original bay window, original features including attractive feature fireplace, high ceilings and picture rail.