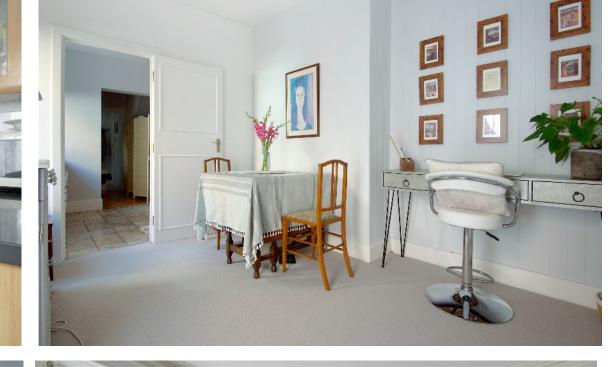

Bedroom 2/Dining Room - Currently used as a dining room. A good size room with door giving access onto the rear garden. Door through to the en-suite bathroom with panelled bath with shower over and glass screen, low level WC and basin.