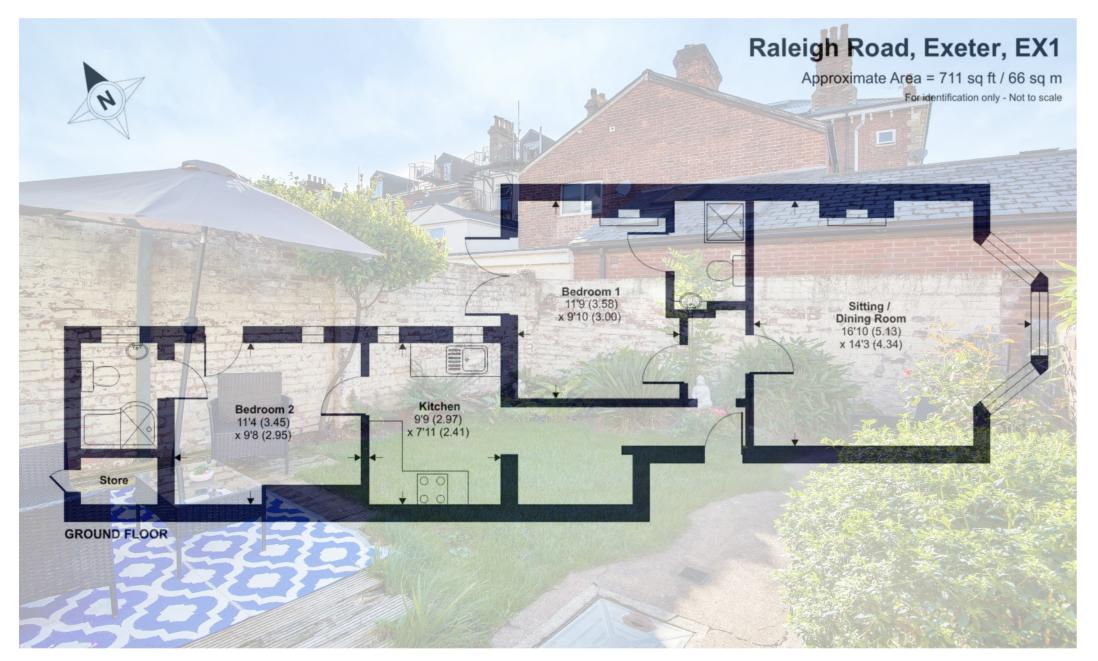

## The Accommodation:

Upon entering the property there is a communal hallway which is shared with two privately owned residential flats above.

The sitting room is an elegant light and spacious room with large original bay window, original features including attractive feature fireplace, high ceilings and picture rail.

Bedroom one is a double with patio doors looking over the rear gardens of the property. Door through to en-suite shower room with low level WC, basin and shower.

Kitchen with modern wall and base units, gas hob with integrated electric fan oven. Room for washing machine and fridge/freezer.

Bedroom 2/Dining Room - Currently used as a dining room. A good size room with door giving access onto the rear garden. Door through to the en-suite bathroom with panelled bath with shower over and glass screen, low level WC and basin.

Outside:To rear of the property is an enclosed garden with original brickwork and a paved areas for outdoor seating , bordered by flowerbeds, outbuilding and outside tap. Private rear walkway to back gate. To the front is a small graveled area providing convenient bin storage. The parking is residential parking which can be purchased from Exeter City Council, Zone E.