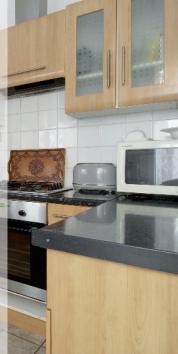

Bedroom one is a double with patio doors looking over the rear gardens of the property. Door through to en-suite shower room with low level WC, basin and shower.

Kitchen with modern wall and base units, gas hob with integrated electric fan oven. Room for washing machine and fridge/freezer.