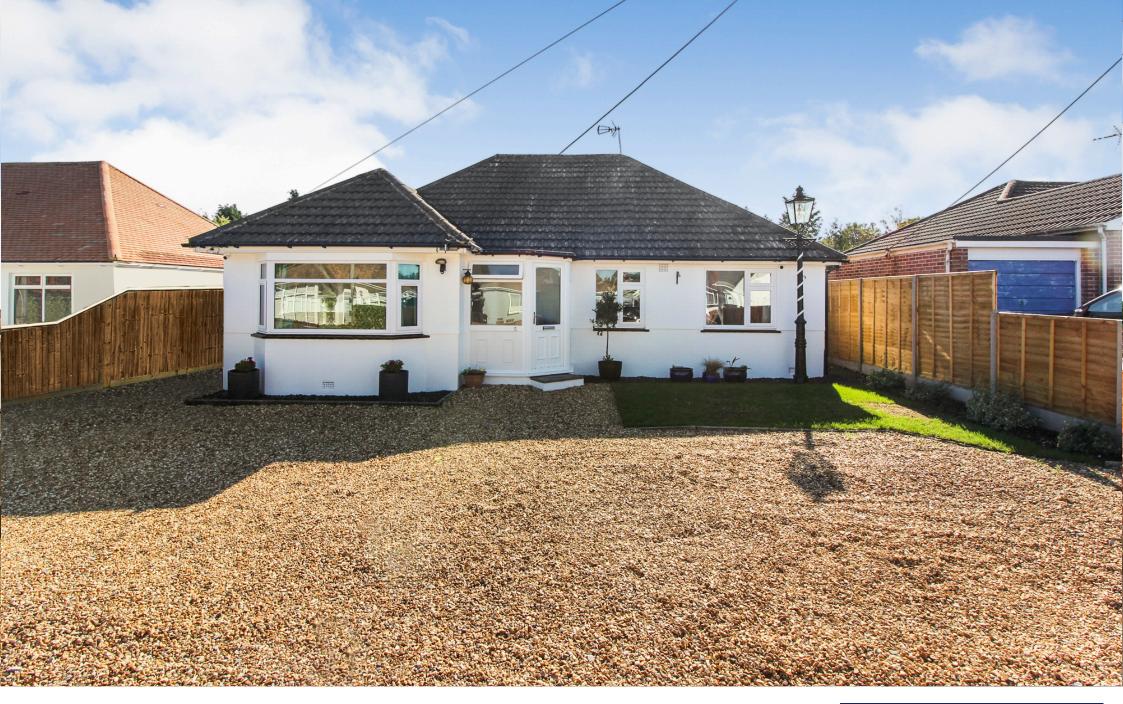

## OFFERS OVER £650,000 FREEHOLD

Stunning four/five bedroom, two bathroom detached bungalow with versatile accommodation and a south facing garden with hot tub. Positioned in a very sought after cul-de-sac, less than a five minute walk from the amenities along Ferndown high street.

Properties of this quality in this location are rarely available!

Detached Bungalow
Stunning Interior
Approx 500m From High Street
Fabulous Main Bedroom With En-suite &
Dressing Area
Off Road Parking For Several Vehicles
Two Bathrooms
South Facing Garden With Hot Tub
Kitchen/Diner
Four/Five Bedrooms
Large Workshop With Light & Power