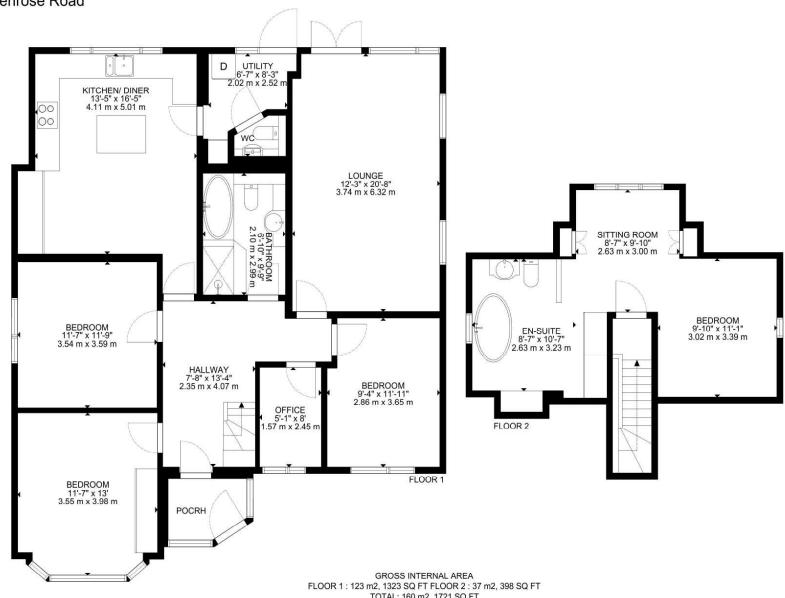

## 5 Penrose Road

TOTAL: 160 m2, 1721 SQ FT

SIZE AND DIMENSIONS ARE APPROXIMATE, ACTUAL MAY VARY