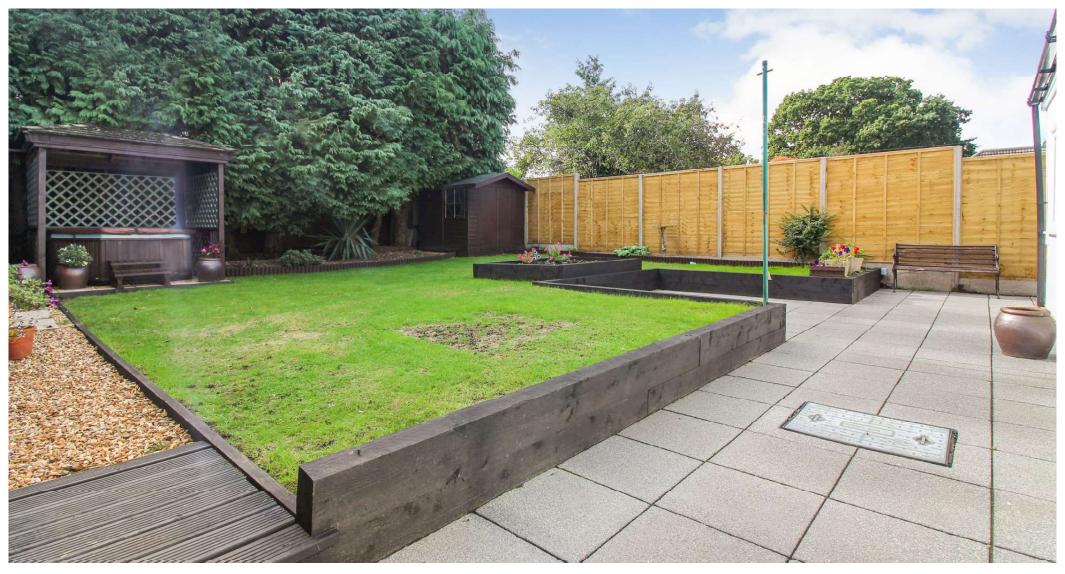

## OFFERS OVER £650,000 FREEHOLD

Stunning four/five bedroom, two bathroom detached bungalow with versatile accommodation and a south facing garden with hot tub. Positioned in a very sought after cul-de-sac, less than a five minute walk from the amenities along Ferndown high street.

Properties of this quality in this location are rarely available!

Detached Bungalow
Stunning Interior
Approx 500m From High Street
Fabulous Main Bedroom With En-suite &
Dressing Area
Off Road Parking For Several Vehicles
Two Bathrooms
South Facing Garden With Hot Tub
Kitchen/Diner
Four/Five Bedrooms
Large Workshop With Light & Power