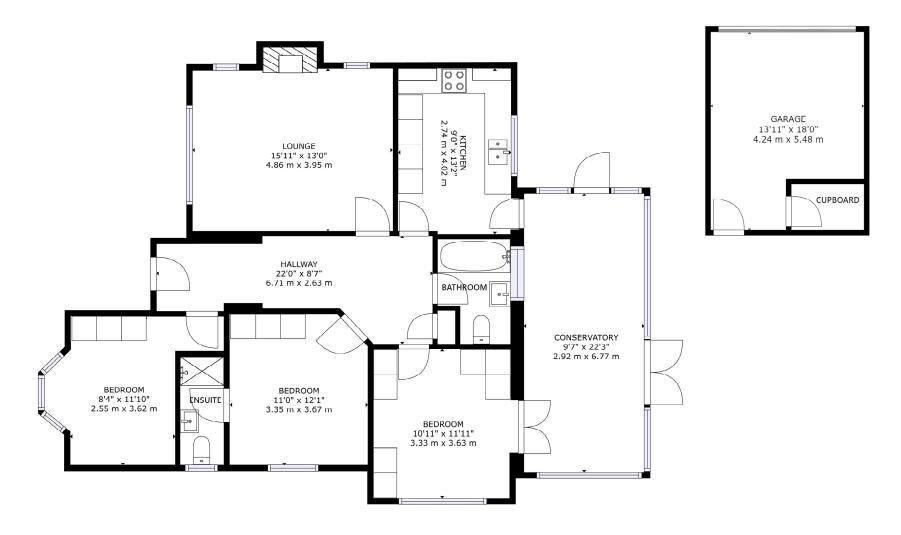

EPC D Council Tax Band E

01202 434365 ferndown@winkworth.co.uk

GROSS INTERNAL AREA FLOOR 1: 1064 sq. ft,99 m2, EXCLUDED AREAS: CONSERVATORY: 213 sq. ft,20 m2 TOTAL: 1064 sq. ft,99 m2