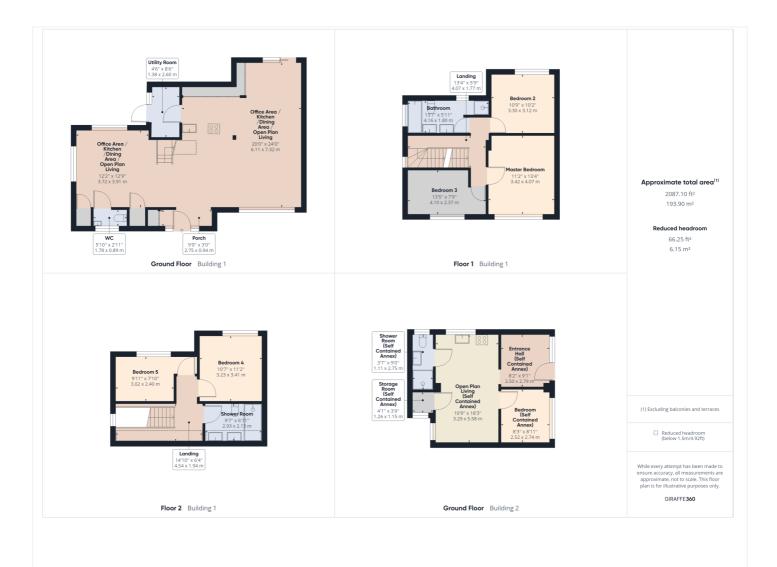

## FIVE BEDROOM DETACHED PREMIUM PROPERTY WITH SEPERATE ANNEX

Kingsbury | 020 8204 0000 | kingsbury@winkworth.co.uk

**DESCRIPTION:** Making a grand appearance on the market, this pristine five bedroom dream family home is nestled moments from the heart of Kingsbury on ever loved Old Kenton Lane, midway between two worlds of the scenic landscapes of peaceful Fryent Country Park, and the prime hustle and bustle of Kingsbury High Road. This exquisite home has been arranged over three levels; entering via the front door into an enchanting abundance of open plan living space consisting of a sleek and stylish centrally positioned kitchen, an office area, stylish dining space, and a convenient W/C. Venturing upstairs, the first floor comprises of two double bedrooms, one single bedroom, and a stunning family bath/ shower room, and the top floor boasts two further double bedrooms as well as a substantial shower room. Alongside this stupendous, lovingly maintained home, an additional annex has been constructed to the rear of the property boasting an outstanding separate living space incorporating an open plan kitchen/ reception room, a double bedroom, and a simplistic shower room. Ideal for teenage children, or as a potential letting's investment. The property is positioned perfectly within the catchment area for Roe Green Primary School which virtually on the door step, and St Robert Southwell Primary school just a little further along the road and Lycée International de Londres a short journey away. Commuters can take advantage of Kingsbury Station (Jubilee Line) less than ten minutes' walk away, which will land you in the city in less than half an hour. This gem must be seen to be appreciated at its entirety. An internal viewing is highly advised.

Winkworth

Winkworth

See things differently

This floorplan is for illustration purposes only and is not to scale. The position and size of doors, windows, appliances and other features are approximate.

Kingsbury | 020 8204 0000 | kingsbury@winkworth.co.uk