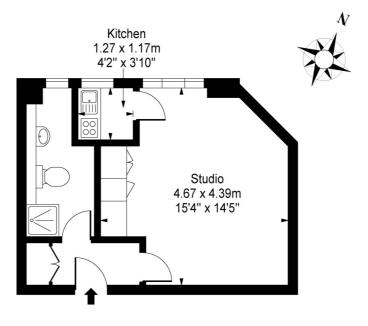

## Upper Woburn Place, WC1

Seventh Floor

## Approx Gross Internal Area 296 Sq Ft - 27.50 Sq M

This floor plan should be used as a general outline for guidance only and does not constitute in whole or in part an offer or contract.

Any intending purchaser or lessee should satisfy themselves by inspection, searches, enquiries and full survey as to the correctness of each statement.

Any areas, measurements or distances quoted are approximate and should not be used to value a property or be the basis of any sale or let.

This floorplan is for illustration purposes only and is not to scale. The position and size of doors, windows, appliances and other features are approximate.