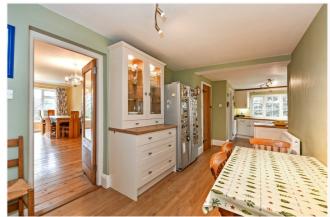

# **DESCRIPTION**

The property is a detached family home believed to originally date from 1898 with modern additions built with brick elevations under a tiled roof and accommodation over two floors. The layout can be seen in the floorplan but of particular note is the lovely double aspect sitting room with a wood burner and bi-folding doors leading outside. The kitchen is fitted with matching floor and wall mounted units and at the other end of the room is a family area. There is a spacious dining hall and a separate study as well as a utility room, boot room and cloakroom with WC. From the dining hall, stairs rise to the first floor landing off which are five bedrooms and a family bathroom. Outside, the house is approached by a long leading to a parking area, garage and large shed. Accessed from the sitting room is a raised deck terrace, and being south facing is an ideal spot to unwind during the long summer afternoons. The gardens are mainly laid to lawn with a variety of mature shrubs and trees and lies in grounds of approximately 0.776 acre. An internal viewing is strongly recommended to fully appreciate the space and accommodation the house has to offer.