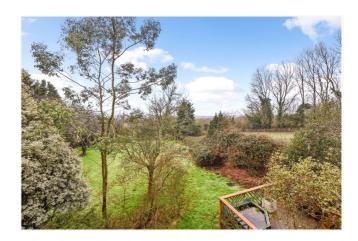

# **DESCRIPTION**

The property is a detached family home believed to originally date from 1898 with modern additions built with brick elevations under a tiled roof and accommodation over two floors. The layout can be seen in the floorplan but of particular note is the lovely double aspect sitting room with a wood burner and bi-folding doors leading outside. The kitchen is fitted with matching floor and wall mounted units and at the other end of the room is a family area. There is a spacious dining hall and a separate study as well as a utility room, boot room and cloakroom with WC. From the dining hall, stairs rise to the first floor landing off which are five bedrooms and a family bathroom. Outside, the house is approached by a long leading to a parking area, garage and large shed. Accessed from the sitting room is a raised deck terrace, and being south facing is an ideal spot to unwind during the long summer afternoons. The gardens are mainly laid to lawn with a variety of mature shrubs and trees and lies in grounds of approximately 0.776 acre. An internal viewing is strongly recommended to fully appreciate the space and accommodation the house has to offer.