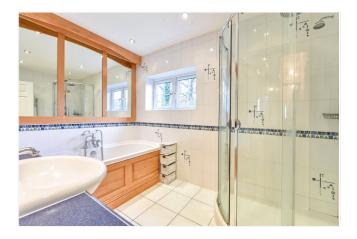

5 bedrooms, family bathroom, sitting room, dining hall, kitchen, family room, study, utility room, boot room, downstairs cloakroom with WC, parking, garage and gardens. In all, approximately 0.776 acre.

# **DESCRIPTION**

The property is a detached family home believed to originally date from 1898 with modern additions built with brick elevations under a tiled roof and accommodation over two floors. The layout can be seen in the floorplan but of particular note is the lovely double aspect sitting room with a wood burner and bi-folding doors leading outside. The kitchen is fitted with matching floor and wall mounted units and at the other end of the room is a family area. There is a spacious dining hall and a separate study as well as a utility room, boot room and cloakroom with WC. From the dining hall, stairs rise to the first floor landing off which are five bedrooms and a family bathroom. Outside, the house is approached by a long leading to a parking area, garage and large shed. Accessed from the sitting room is a raised deck terrace, and being south facing is an ideal spot to unwind during the long summer afternoons. The gardens are mainly laid to lawn with a variety of mature shrubs and trees and lies in grounds of approximately 0.776 acre. An internal viewing is strongly recommended to fully appreciate the space and accommodation the house has to offer.