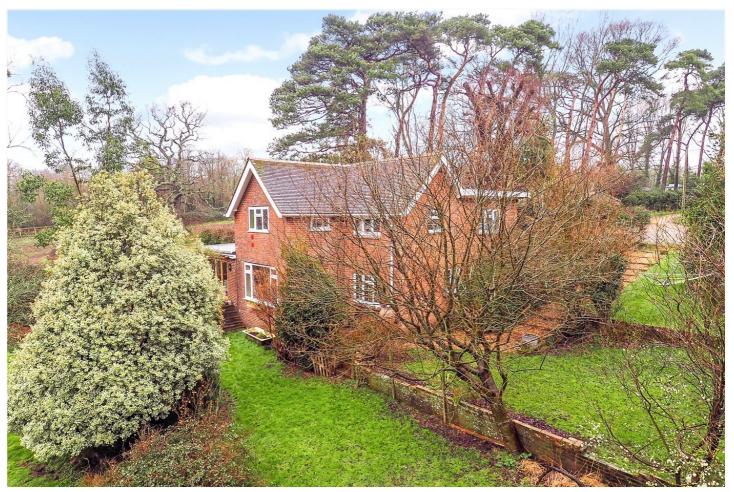

# Buckmore Cottage, Bell Hill, Petersfield, Hampshire, GU32

Guide Price: £950,000 Freehold

At the end of a long drive, a detached family house in an elevated spot with gardens and grounds of approximately 0.776 acre.

# **DESCRIPTION**

The property is a detached family home believed to originally date from 1898 with modern additions built with brick elevations under a tiled roof and accommodation over two floors. The layout can be seen in the floorplan but of particular note is the lovely double aspect sitting room with a wood burner and bi-folding doors leading outside. The kitchen is fitted with matching floor and wall mounted units and at the other end of the room is a family area. There is a spacious dining hall and a separate study as well as a utility room, boot room and cloakroom with WC. From the dining hall, stairs rise to the first floor landing off which are five bedrooms and a family bathroom. Outside, the house is approached by a long leading to a parking area, garage and large shed. Accessed from the sitting room is a raised deck terrace, and being south facing is an ideal spot to unwind during the long summer afternoons. The gardens are mainly laid to lawn with a variety of mature shrubs and trees and lies in grounds of approximately 0.776 acre. An internal viewing is strongly recommended to fully appreciate the space and accommodation the house has to offer.