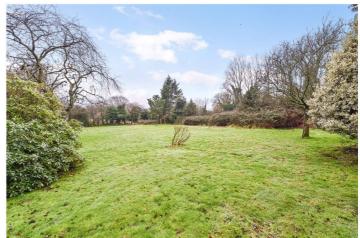

# **DESCRIPTION**

The property is a detached family home believed to originally date from 1898 with modern additions built with brick elevations under a tiled roof and accommodation over two floors. The layout can be seen in the floorplan but of particular note is the lovely double aspect sitting room with a wood burner and bi-folding doors leading outside. The kitchen is fitted with matching floor and wall mounted units and at the other end of the room is a family area. There is a spacious dining hall and a separate study as well as a utility room, boot room and cloakroom with WC. From the dining hall, stairs rise to the first floor landing off which are five bedrooms and a family bathroom. Outside, the house is approached by a long leading to a parking area, garage and large shed. Accessed from the sitting room is a raised deck terrace, and being south facing is an ideal spot to unwind during the long summer afternoons. The gardens are mainly laid to lawn with a variety of mature shrubs and trees and lies in grounds of approximately 0.776 acre. An internal viewing is strongly recommended to fully appreciate the space and accommodation the house has to offer.