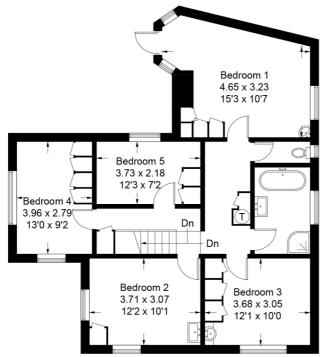

5 bedrooms, family bathroom, sitting room, dining hall, kitchen, family room, study, utility room, boot room, downstairs cloakroom with WC, parking, garage and gardens. In all, approximately 0.776 acre.

# **DESCRIPTION**

The property is a detached family home believed to originally date from 1898 with modern additions built with brick elevations under a tiled roof and accommodation over two floors. The layout can be seen in the floorplan but of particular note is the lovely double aspect sitting room with a wood burner and bi-folding doors leading outside. The kitchen is fitted with matching floor and wall mounted units and at the other end of the room is a family area. There is a spacious dining hall and a separate study as well as a utility room, boot room and cloakroom with WC. From the dining hall, stairs rise to the first floor landing off which are five bedrooms and a family bathroom. Outside, the house is approached by a long leading to a parking area, garage and large shed. Accessed from the sitting room is a raised deck terrace, and being south facing is an ideal spot to unwind during the long summer afternoons. The gardens are mainly laid to lawn with a variety of mature shrubs and trees and lies in grounds of approximately 0.776 acre. An internal viewing is strongly recommended to fully appreciate the space and accommodation the house has to offer.

# Buckmore Cottage, Bell Hill, GU32

Approximate Gross Internal Area = 193.6 sq m / 2084 sq ft

Garage = 24.5 sq m / 264 sq ft

Total = 218.1 sq m / 2348 sq ft

First Floor

#### PRODUCED FOR WINKWORTH ESTATE AGENTS.

Whilst every attempt has been made to ensure the accuracy of the floorplan, measurements of doors, windows and rooms are approximate. These plans are for representation purposes only as defined by RICS Code of Measuring Practice and used as such by any prospective purchaser. Created by Emzo Marketing 2022.