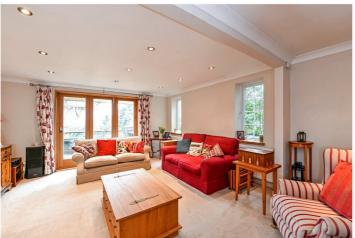

# **DESCRIPTION**

The property is a detached family home believed to originally date from 1898 with modern additions built with brick elevations under a tiled roof and accommodation over two floors. The layout can be seen in the floorplan but of particular note is the lovely double aspect sitting room with a wood burner and bi-folding doors leading outside. The kitchen is fitted with matching floor and wall mounted units and at the other end of the room is a family area. There is a spacious dining hall and a separate study as well as a utility room, boot room and cloakroom with WC. From the dining hall, stairs rise to the first floor landing off which are five bedrooms and a family bathroom. Outside, the house is approached by a long leading to a parking area, garage and large shed. Accessed from the sitting room is a raised deck terrace, and being south facing is an ideal spot to unwind during the long summer afternoons. The gardens are mainly laid to lawn with a variety of mature shrubs and trees and lies in grounds of approximately 0.776 acre. An internal viewing is strongly recommended to fully appreciate the space and accommodation the house has to offer.