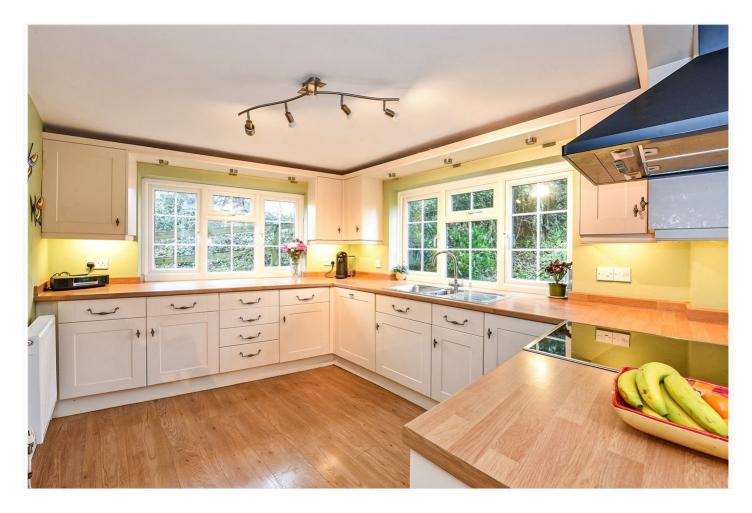

# **DESCRIPTION**

The property is a detached family home believed to originally date from 1898 with modern additions built with brick elevations under a tiled roof and accommodation over two floors. The layout can be seen in the floorplan but of particular note is the lovely double aspect sitting room with a wood burner and bi-folding doors leading outside. The kitchen is fitted with matching floor and wall mounted units and at the other end of the room is a family area. There is a spacious dining hall and a separate study as well as a utility room, boot room and cloakroom with WC. From the dining hall, stairs rise to the first floor landing off which are five bedrooms and a family bathroom. Outside, the house is approached by a long leading to a parking area, garage and large shed. Accessed from the sitting room is a raised deck terrace, and being south facing is an ideal spot to unwind during the long summer afternoons. The gardens are mainly laid to lawn with a variety of mature shrubs and trees and lies in grounds of approximately 0.776 acre. An internal viewing is strongly recommended to fully appreciate the space and accommodation the house has to offer.