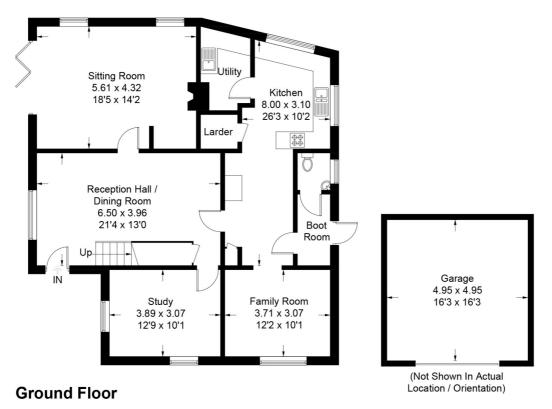

# **DESCRIPTION**

The property is a detached family home believed to originally date from 1898 with modern additions built with brick elevations under a tiled roof and accommodation over two floors. The layout can be seen in the floorplan but of particular note is the lovely double aspect sitting room with a wood burner and bi-folding doors leading outside. The kitchen is fitted with matching floor and wall mounted units and at the other end of the room is a family area. There is a spacious dining hall and a separate study as well as a utility room, boot room and cloakroom with WC. From the dining hall, stairs rise to the first floor landing off which are five bedrooms and a family bathroom. Outside, the house is approached by a long leading to a parking area, garage and large shed. Accessed from the sitting room is a raised deck terrace, and being south facing is an ideal spot to unwind during the long summer afternoons. The gardens are mainly laid to lawn with a variety of mature shrubs and trees and lies in grounds of approximately 0.776 acre. An internal viewing is strongly recommended to fully appreciate the space and accommodation the house has to offer.

# Buckmore Cottage, Bell Hill, GU32

Approximate Gross Internal Area = 193.6 sq m / 2084 sq ft

Garage = 24.5 sq m / 264 sq ft

Total = 218.1 sq m / 2348 sq ft

First Floor

#### PRODUCED FOR WINKWORTH ESTATE AGENTS.

Whilst every attempt has been made to ensure the accuracy of the floorplan, measurements of doors, windows and rooms are approximate. These plans are for representation purposes only as defined by RICS Code of Measuring Practice and used as such by any prospective purchaser. Created by Emzo Marketing 2022.