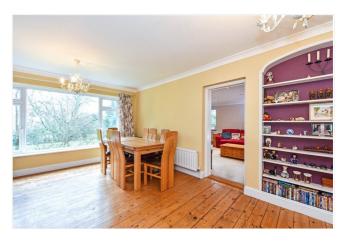

# **DESCRIPTION**

The property is a detached family home believed to originally date from 1898 with modern additions built with brick elevations under a tiled roof and accommodation over two floors. The layout can be seen in the floorplan but of particular note is the lovely double aspect sitting room with a wood burner and bi-folding doors leading outside. The kitchen is fitted with matching floor and wall mounted units and at the other end of the room is a family area. There is a spacious dining hall and a separate study as well as a utility room, boot room and cloakroom with WC. From the dining hall, stairs rise to the first floor landing off which are five bedrooms and a family bathroom. Outside, the house is approached by a long leading to a parking area, garage and large shed. Accessed from the sitting room is a raised deck terrace, and being south facing is an ideal spot to unwind during the long summer afternoons. The gardens are mainly laid to lawn with a variety of mature shrubs and trees and lies in grounds of approximately 0.776 acre. An internal viewing is strongly recommended to fully appreciate the space and accommodation the house has to offer.