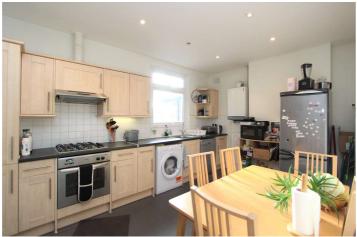

## £2,400 PER MONTH – SEPTEMBER – FURNISHED

Located in Ealing Common this property provides excellent access for both Ealing Common and West Acton underground stations. Ample space throughout providing three double bedrooms, large reception room, eat-in kitchen, cloakroom and bathroom with separate shower. Further benefits include off-street parking and garden. The EPC rating is D. The Council Tax is Band F.