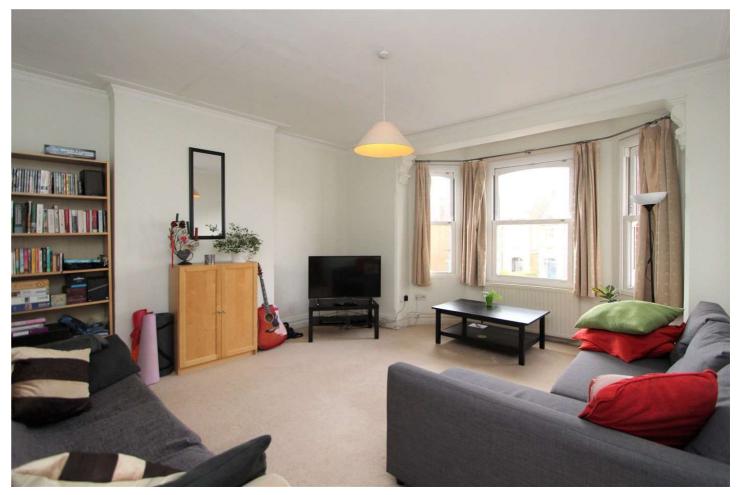

## £2,400 PER MONTH – SEPTEMBER – FURNISHED

Located in Ealing Common this property provides excellent access for both Ealing Common and West Acton underground stations. Ample space throughout providing three double bedrooms, large reception room, eat-in kitchen, cloakroom and bathroom with separate shower. Further benefits include off-street parking and garden. The EPC rating is D. The Council Tax is Band F.