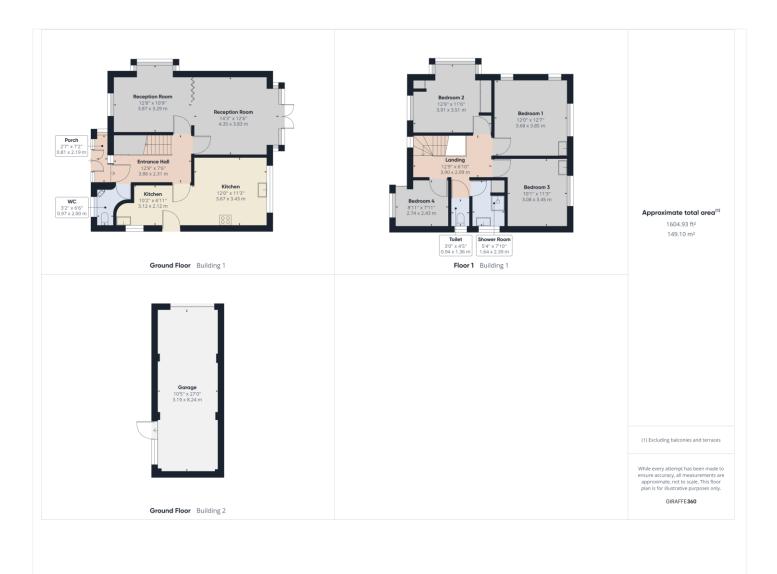

## WELL MAINTAINED & RARELY AVAILABLE 4 BEDROOM DETACHED HOUSE IN A PRESTIGIOUS LOCATION

Kingsbury | 020 8204 0000 | kingsbury@winkworth.co.uk

**DESCRIPTION:** Winkworth are delighted to introduce to the market, for the first time in 52 years, this rarely available 1930's built detached house nestled away in the heart of Kenton. A perfect blank canvas, with endless redevelopment potential and enormous scope to extend (STPP), this property is perfect in all aspects for a growing family looking to create the forever home. Situated in dream location, on the doorstep of Woodcock Park's beautiful landscapes. Numerous reputable schools including St Gregory's (a stone throw away), Mount Stewart & Claremont are within close proximity to the property. Kenton Station (Bakerloo Line) sits a short stroll away as well as the variety of shops, amenities and places of worship Kenton and surrounding areas have on offer. Internally, the ground floor boasts two sizeable adjoining reception rooms, the perfect setting for hosting family gatherings, with French doors leading to the patio area. The sizeable kitchen raises spacious living and allows an array of warm and natural light. A downstairs W/C is also conveniently situated on the lower level. Upstairs, we are presented with 4 lovely, generous bedrooms and a simplistic family bathroom. Externally, an abundance of outdoor space further compliments the property, with a stunning laid to lawn, spacious patio area, and a spacious garage to the rear of the property for all of your utility, storage or even study demands. There is also off street parking up to four cars to the front of the property. In order to entirely appreciate the size, potential and location of this special property, an internal viewing is advised.

## Winkworth

See things differently

This floorplan is for illustration purposes only and is not to scale. The position and size of doors, windows, appliances and other features are approximate.

Kingsbury | 020 8204 0000 | kingsbury@winkworth.co.uk