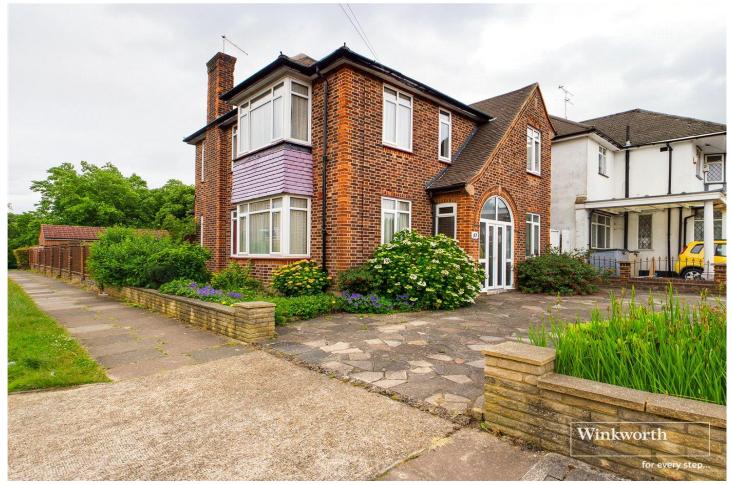

DONNINGTON ROAD, HARROW, HA3 **£950,000 FREEHOLD** 

## WELL MAINTAINED & RARELY AVAILABLE 4 BEDROOM DETACHED HOUSE IN A PRESTIGIOUS LOCATION

Kingsbury | 020 8204 0000 | kingsbury@winkworth.co.uk

**DESCRIPTION:** Winkworth are delighted to introduce to the market, for the first time in 52 years, this rarely available 1930's built detached house nestled away in the heart of Kenton. A perfect blank canvas, with endless redevelopment potential and enormous scope to extend (STPP), this property is perfect in all aspects for a growing family looking to create the forever home. Situated in dream location, on the doorstep of Woodcock Park's beautiful landscapes. Numerous reputable schools including St Gregory's (a stone throw away), Mount Stewart & Claremont are within close proximity to the property. Kenton Station (Bakerloo Line) sits a short stroll away as well as the variety of shops, amenities and places of worship Kenton and surrounding areas have on offer. Internally, the ground floor boasts two sizeable adjoining reception rooms, the perfect setting for hosting family gatherings, with French doors leading to the patio area. The sizeable kitchen raises spacious living and allows an array of warm and natural light. A downstairs W/C is also conveniently situated on the lower level. Upstairs, we are presented with 4 lovely, generous bedrooms and a simplistic family bathroom. Externally, an abundance of outdoor space further compliments the property, with a stunning laid to lawn, spacious patio area, and a spacious garage to the rear of the property for all of your utility, storage or even study demands. There is also off street parking up to four cars to the front of the property. In order to entirely appreciate the size, potential and location of this special property, an internal viewing is advised.