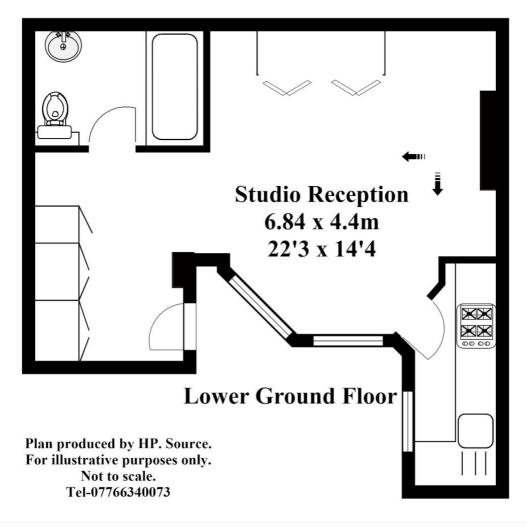

# Lexham Gardens London W8

Approx. Gross Internal Area = 34m square = (365ft square)

This floorplan is for illustration purposes only and is not to scale. The position and size of doors, windows, appliances and other features are approximate.