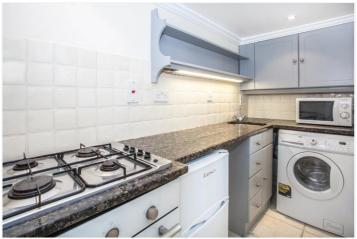

#### **DESCRIPTION:**

A large and well-presented studio flat situated on the lower ground floor of well-maintained Victorian terraced house. The flat has its own private entrance and accommodation consists of a generous studio room with bay window, a separate fitted kitchen and bathroom.

#### **ACCOMODATION:**

Studio Room | Kitchen | Bathroom | Private Entrance