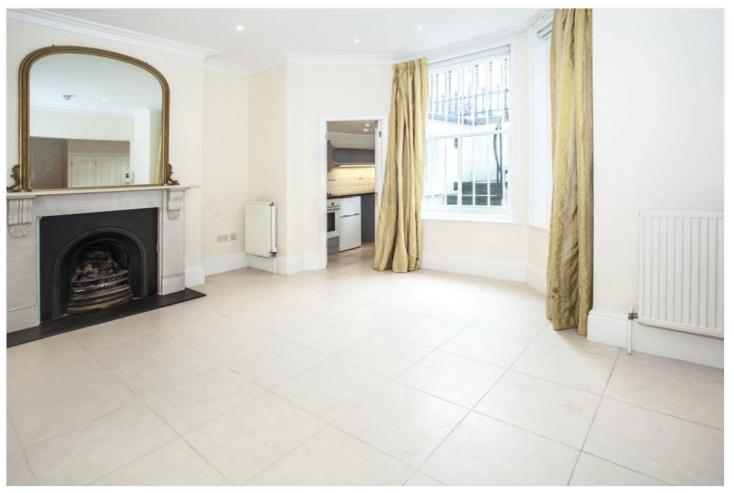

#### **DESCRIPTION:**

A large and well-presented studio flat situated on the lower ground floor of well-maintained Victorian terraced house. The flat has its own private entrance and accommodation consists of a generous studio room with bay window, a separate fitted kitchen and bathroom.

#### **ACCOMODATION:**

Studio Room | Kitchen | Bathroom | Private Entrance