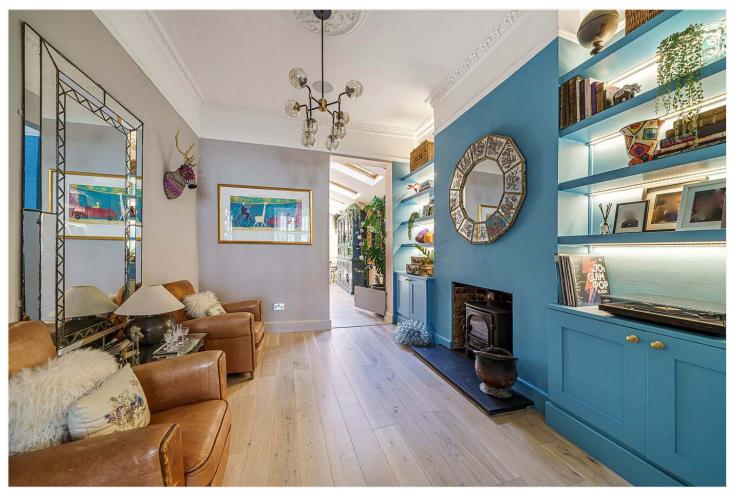

## **DESCRIPTION:**

This stunning natural three-storey, four bedroom house is offered to the market chain free and in remarkable condition. The property comprises a stunning double reception, complete with wood flooring, high ceiling and original features. A large open plan kitchen-diner with fully integrated appliances and bi-fold doors leads out to a large south facing garden to the rear. The first floor comprises three large double bedrooms and a large family bathroom and the top floor boasts a stunning double en-suite. The property has further scope to extend in to the loft STPP. The location offers very easy access to all the pubs, restaurants, shops and bars on Lordship Lane. Transport links are provided via East Dulwich Station with direct links to London Bridge or Denmark hill for the overground.

## **AT A GLANCE**

- Four Bedrooms
- Victorian Terrace
- Two Receptions
- Extended Kitchen-Diner
- Two Bathrooms & Downstairs Cloakroom
- Cellar
- Front & Rear Garden
- Central Location

This floorplan is for illustration purposes only and is not to scale. The position and size of doors, windows, appliances and other features are approximate.