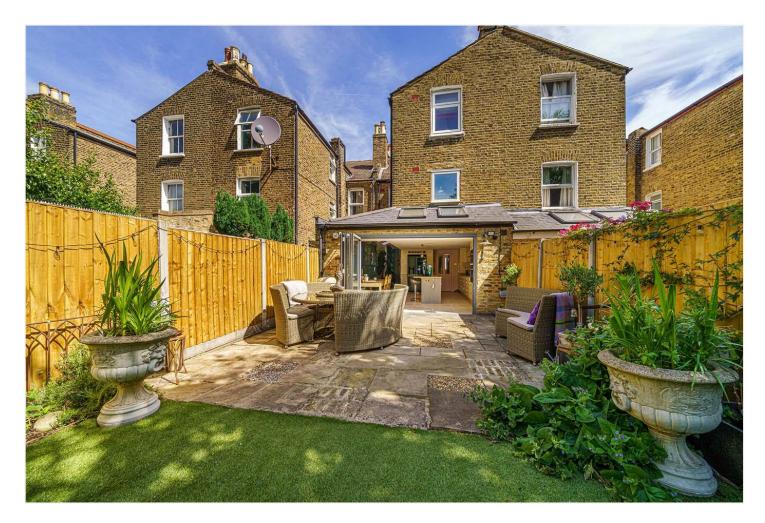

## **DESCRIPTION:**

This stunning natural three-storey, four bedroom house is offered to the market chain free and in remarkable condition. The property comprises a stunning double reception, complete with wood flooring, high ceiling and original features. A large open plan kitchen-diner with fully integrated appliances and bi-fold doors leads out to a large south facing garden to the rear. The first floor comprises three large double bedrooms and a large family bathroom and the top floor boasts a stunning double en-suite. The property has further scope to extend in to the loft STPP. The location offers very easy access to all the pubs, restaurants, shops and bars on Lordship Lane. Transport links are provided via East Dulwich Station with direct links to London Bridge or Denmark hill for the overground.

## **AT A GLANCE**

- Four Bedrooms
- Victorian Terrace
- Two Receptions
- Extended Kitchen-Diner
- Two Bathrooms & Downstairs Cloakroom
- Cellar
- Front & Rear Garden
- Central Location

This floorplan is for illustration purposes only and is not to scale. The position and size of doors, windows, appliances and other features are approximate.