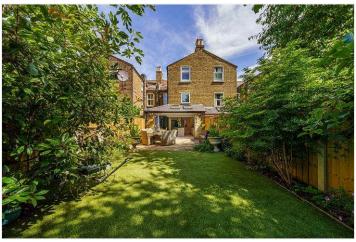

## **DESCRIPTION:**

This stunning natural three-storey, four bedroom house is offered to the market chain free and in remarkable condition. The property comprises a stunning double reception, complete with wood flooring, high ceiling and original features. A large open plan kitchen-diner with fully integrated appliances and bi-fold doors leads out to a large south facing garden to the rear. The first floor comprises three large double bedrooms and a large family bathroom and the top floor boasts a stunning double en-suite. The property has further scope to extend in to the loft STPP. The location offers very easy access to all the pubs, restaurants, shops and bars on Lordship Lane. Transport links are provided via East Dulwich Station with direct links to London Bridge or Denmark hill for the overground.

## **AT A GLANCE**

- Four Bedrooms
- Victorian Terrace
- Two Receptions
- Extended Kitchen-Diner
- Two Bathrooms & Downstairs Cloakroom
- Cellar
- Front & Rear Garden
- Central Location

This floorplan is for illustration purposes only and is not to scale. The position and size of doors, windows, appliances and other features are approximate.