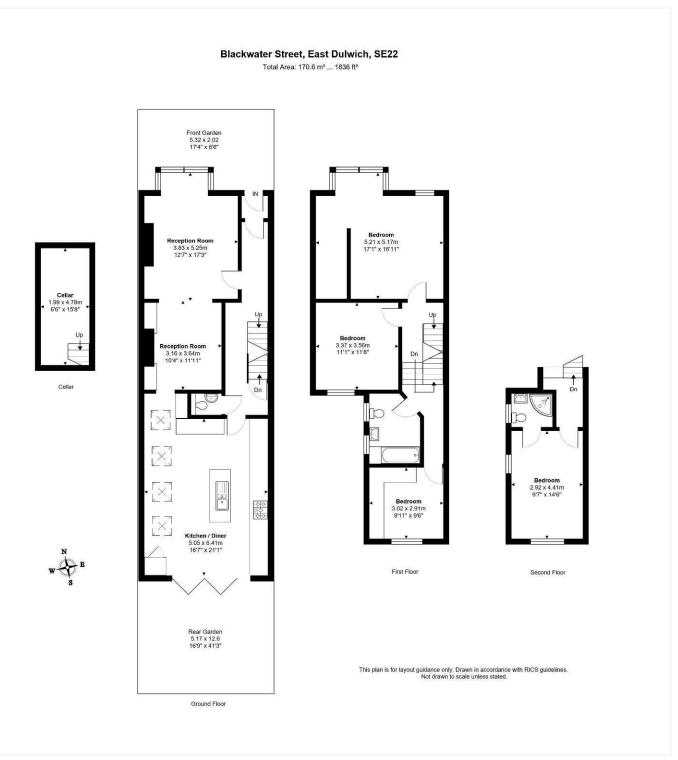

## **AT A GLANCE**

- Four Bedrooms
- Victorian Terrace
- Two Receptions
- Extended Kitchen-Diner
- Two Bathrooms & Downstairs Cloakroom
- Cellar
- Front & Rear Garden
- Central Location

This floorplan is for illustration purposes only and is not to scale. The position and size of doors, windows, appliances and other features are approximate.