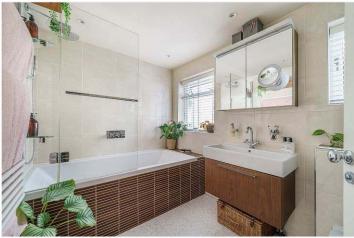

## **DESCRIPTION:**

This stunning natural three-storey, four bedroom house is offered to the market chain free and in remarkable condition. The property comprises a stunning double reception, complete with wood flooring, high ceiling and original features. A large open plan kitchen-diner with fully integrated appliances and bi-fold doors leads out to a large south facing garden to the rear. The first floor comprises three large double bedrooms and a large family bathroom and the top floor boasts a stunning double en-suite. The property has further scope to extend in to the loft STPP. The location offers very easy access to all the pubs, restaurants, shops and bars on Lordship Lane. Transport links are provided via East Dulwich Station with direct links to London Bridge or Denmark hill for the overground.

## **AT A GLANCE**

- Four Bedrooms
- Victorian Terrace
- Two Receptions
- Extended Kitchen-Diner
- Two Bathrooms & Downstairs Cloakroom
- Cellar
- Front & Rear Garden
- Central Location

This floorplan is for illustration purposes only and is not to scale. The position and size of doors, windows, appliances and other features are approximate.