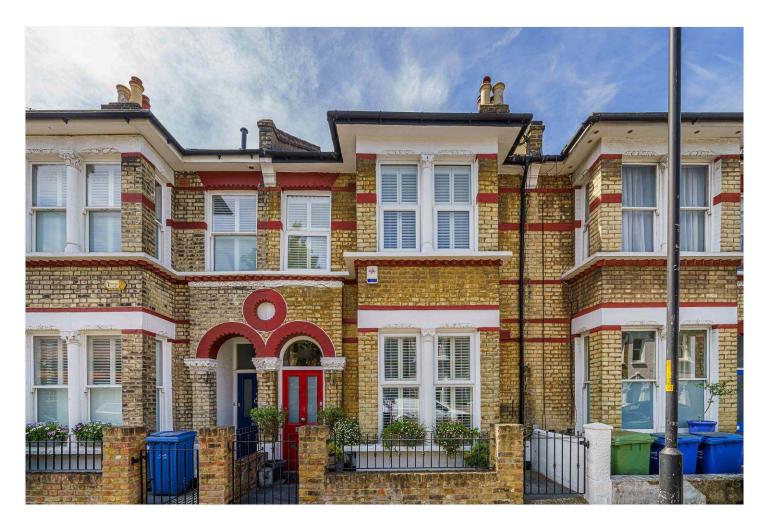

BLACKWATER STREET, EAST DULWICH, LONDON, SE22 **£1,450,000** FREEHOLD

## A STUNNING FAMILY HOME, SITUATED IN A HIGHLY SOUGHT AFTER LOCATION IN SE22.

Dulwich | 020 8299 2722 | dulwich@winkworth.co.uk

## **DESCRIPTION:**

This stunning natural three-storey, four bedroom house is offered to the market chain free and in remarkable condition. The property comprises a stunning double reception, complete with wood flooring, high ceiling and original features. A large open plan kitchen-diner with fully integrated appliances and bi-fold doors leads out to a large south facing garden to the rear. The first floor comprises three large double bedrooms and a large family bathroom and the top floor boasts a stunning double en-suite. The property has further scope to extend in to the loft STPP. The location offers very easy access to all the pubs, restaurants, shops and bars on Lordship Lane. Transport links are provided via East Dulwich Station with direct links to London Bridge or Denmark hill for the overground.