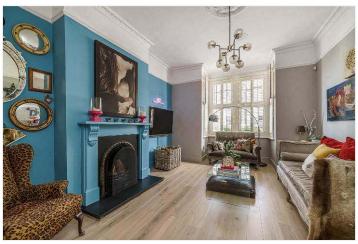

## **DESCRIPTION:**

This stunning natural three-storey, four bedroom house is offered to the market chain free and in remarkable condition. The property comprises a stunning double reception, complete with wood flooring, high ceiling and original features. A large open plan kitchen-diner with fully integrated appliances and bi-fold doors leads out to a large south facing garden to the rear. The first floor comprises three large double bedrooms and a large family bathroom and the top floor boasts a stunning double en-suite. The property has further scope to extend in to the loft STPP. The location offers very easy access to all the pubs, restaurants, shops and bars on Lordship Lane. Transport links are provided via East Dulwich Station with direct links to London Bridge or Denmark hill for the overground.

## **AT A GLANCE**

- Four Bedrooms
- Victorian Terrace
- Two Receptions
- Extended Kitchen-Diner
- Two Bathrooms & Downstairs Cloakroom
- Cellar
- Front & Rear Garden
- Central Location

This floorplan is for illustration purposes only and is not to scale. The position and size of doors, windows, appliances and other features are approximate.