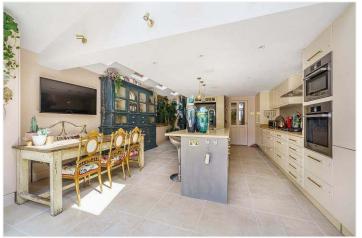

## **DESCRIPTION:**

This stunning natural three-storey, four bedroom house is offered to the market chain free and in remarkable condition. The property comprises a stunning double reception, complete with wood flooring, high ceiling and original features. A large open plan kitchen-diner with fully integrated appliances and bi-fold doors leads out to a large south facing garden to the rear. The first floor comprises three large double bedrooms and a large family bathroom and the top floor boasts a stunning double en-suite. The property has further scope to extend in to the loft STPP. The location offers very easy access to all the pubs, restaurants, shops and bars on Lordship Lane. Transport links are provided via East Dulwich Station with direct links to London Bridge or Denmark hill for the overground.

## **AT A GLANCE**

- Four Bedrooms
- Victorian Terrace
- Two Receptions
- Extended Kitchen-Diner
- Two Bathrooms & Downstairs Cloakroom
- Cellar
- Front & Rear Garden
- Central Location

This floorplan is for illustration purposes only and is not to scale. The position and size of doors, windows, appliances and other features are approximate.