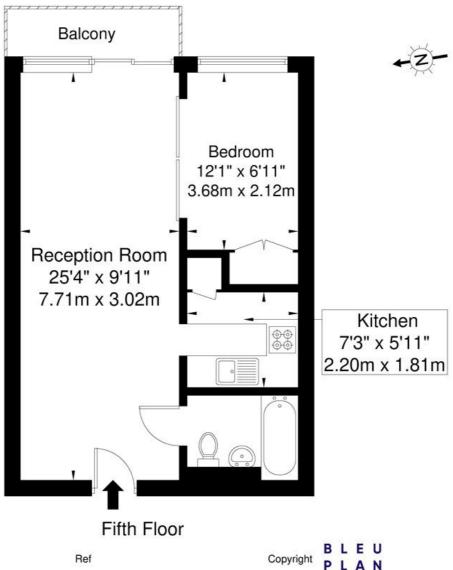

## Amelia House, NW9 5JQ

Approx. Gross Internal Area = 40.4 sq m / 434 sq ft

The Floor plan is not to scale and measurements and areas shown are approximate and therefore should be used for illustrative purposes only. The plan has been prepared in accordance with the RICS code of Measuring Practice and whilst we have confidence in the information produced it must not be relied on. If there is any aspect of particular importance, you should carry out or commission your own inspection of the property.

Copyright @ BLEUPLAN

This floorplan is for illustration purposes only and is not to scale. The position and size of doors, windows, appliances and other features are approximate.

Hendon | 020 8202 1031 | hendon@winkworth.co.uk