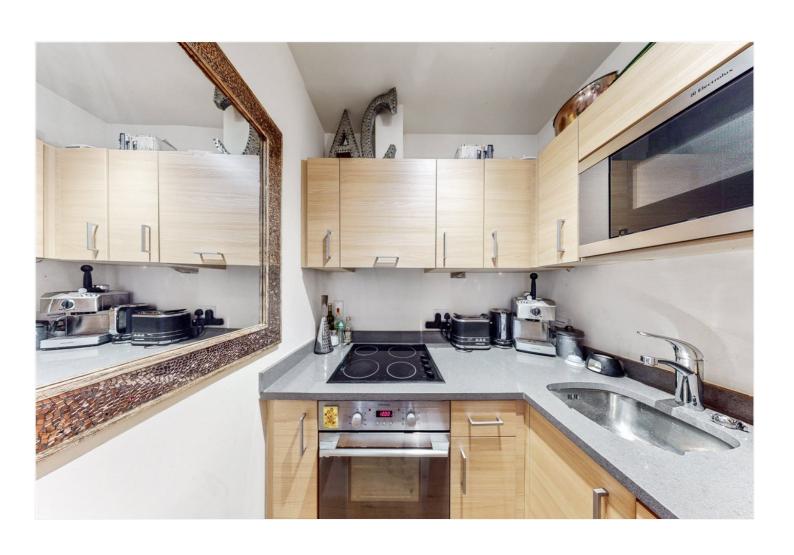

## **DESCRIPTION:**

This is bright and spacious one bedroom, one bathroom "Manhattan Style" apartment located in the fantastic Beaufort Park development. This apartment, situated on the fifth floor comprises a large living area together with a fully fitted open plan kitchen, sliding doors leading onto master bedroom with extra fitted storage. Further benefits include: double glazing, balcony, wooden flooring and entry phone system.