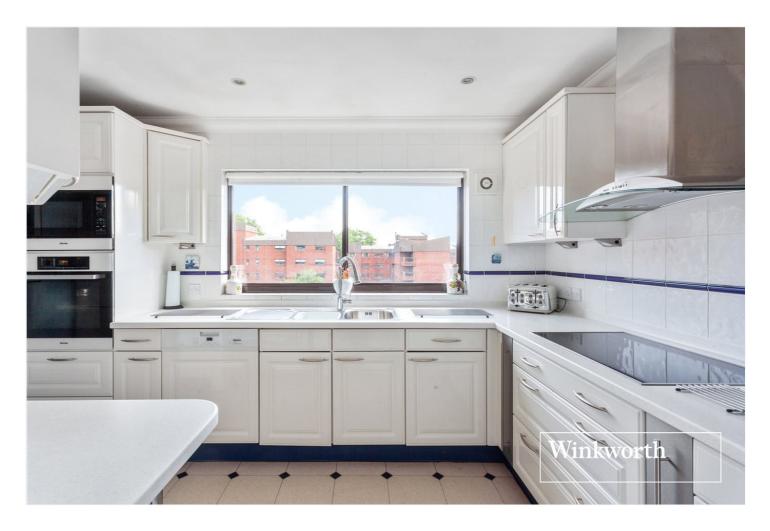

### **DESCRIPTION:**

We are pleased to offer this well-presented spacious three bedroom top floor apartment set in a very sought-after development on Regents Park Road, ideally located for transport links and amenities. The property boasts circa 1400 sq.ft of living space and comprises master bedroom with en suite and dressing area, a further two bedrooms, kitchen, large reception room with direct access to private balcony, separate utility room, study room, family bathroom and ample storage throughout. Further benefits include communal gardens, residents' parking, garage, onsite porterage and being offered on a chain free basis.