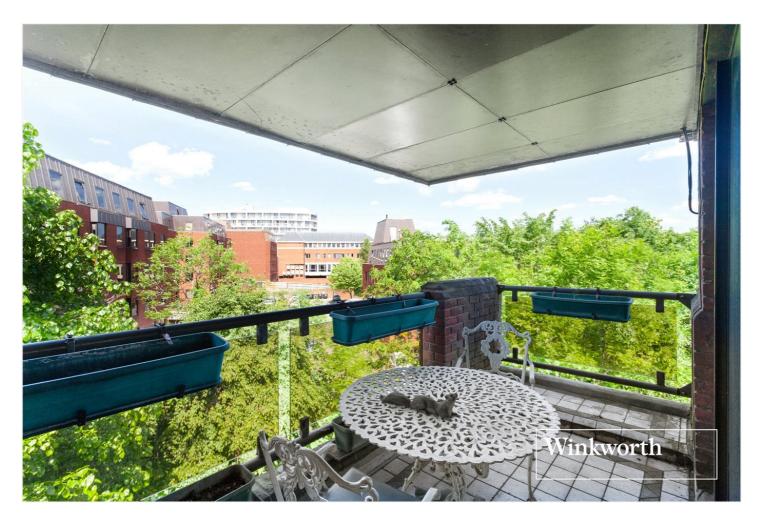

### **DESCRIPTION:**

We are pleased to offer this well-presented spacious three bedroom top floor apartment set in a very sought-after development on Regents Park Road, ideally located for transport links and amenities. The property boasts circa 1400 sq.ft of living space and comprises master bedroom with en suite and dressing area, a further two bedrooms, kitchen, large reception room with direct access to private balcony, separate utility room, study room, family bathroom and ample storage throughout. Further benefits include communal gardens, residents' parking, garage, onsite porterage and being offered on a chain free basis.

## AT A GLANCE

- Luxury development
- Top floor apartment
- Three bedrooms
- En suite & dressing area
- Large reception room
- Private balcony
- Parking & Garage-En-Bloc
- Onsite Porterage
- Lift-in Block