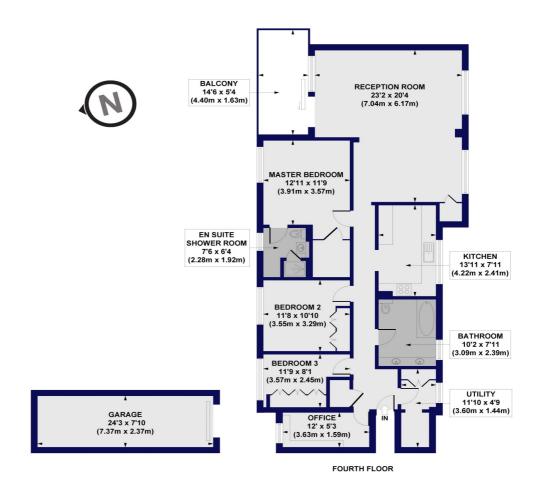

# Spencer Close, N3

Approx. Gross Internal Floor Area 1573 sq. ft / 146.14 sq. m (Including Garage) Approx. Gross Internal Floor Area 1385 sq. ft / 128.67 sq. m (Excluding Garage)

All measurements of walls, doors, windows, fittings and appliances, including their size and location, are shown as standard sizes and do not constitute any warranty or representation by the seller, their agent or CP Creative. Any intending purchaser must satisfy himself by inspection or otherwise as to the correctness of the information contained in these plans. This plan is for illustrative purposes only and should be used as such by any prospective purchasers.