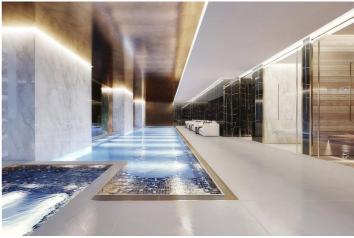

As well as spectacular views across London, the property features luxury amenities including swimming pool with adjacent jacuzzi, fully equipped residents' gym on the first floor, steam room and sauna, residents' lounge/bar, residents' screening room, 24-hour concierge service with CCTV, secure lift access and temperature-controlled storage facility for deliveries on ground floor.