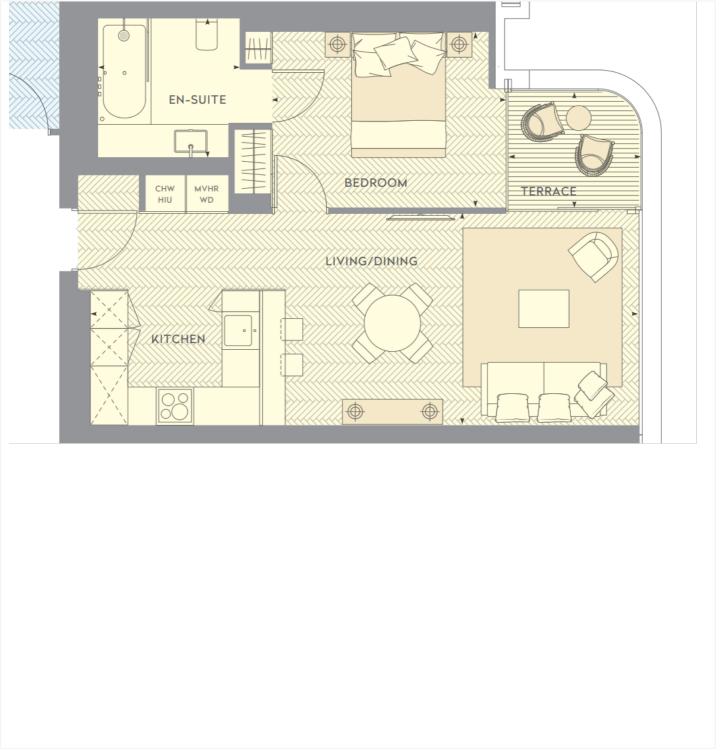

## **DESCRIPTION:**

A fantastic one-bedroom apartment available on the 29th floor measuring 518 sq ft of this brand-new development designed by Foster + Partners. The property features private balcony, open-plan kitchen/living room, Oak herringbone flooring throughout (except bathroom) and Underfloor heating. The kitchen is fully fitted including Miele oven and combination microwave oven, Siemens dishwasher, Stainless steel undermounted sink and monobloc mixer tap, Wood veneered kitchen doors and Luxury contemporary kitchen featuring white composite stone worktops. The bathroom features marble throughout, Dornbracht mixers, taps and shower fittings, Underfloor heating and heated towel radiator.

Winkworth

Winkworth

This floorplan is for illustration purposes only and is not to scale. The position and size of doors, windows, appliances and other features are approximate.

Shoreditch | 020 7749 7650 | shoreditch@winkworth.co.uk