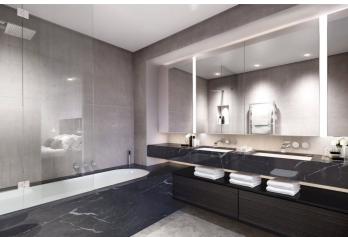

## **DESCRIPTION:**

A fantastic one-bedroom apartment available on the 29th floor measuring 518 sq ft of this brand-new development designed by Foster + Partners. The property features private balcony, open-plan kitchen/living room, Oak herringbone flooring throughout (except bathroom) and Underfloor heating. The kitchen is fully fitted including Miele oven and combination microwave oven, Siemens dishwasher, Stainless steel undermounted sink and monobloc mixer tap, Wood veneered kitchen doors and Luxury contemporary kitchen featuring white composite stone worktops. The bathroom features marble throughout, Dornbracht mixers, taps and shower fittings, Underfloor heating and heated towel radiator.