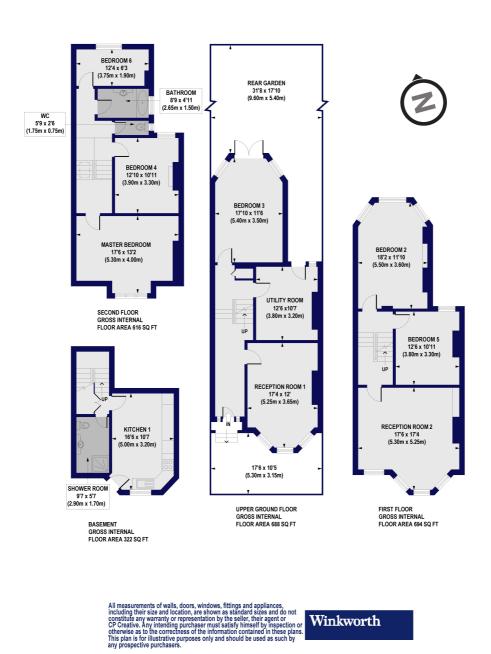

## Sotheby Road, N5 Approx. Gross Internal Floor Area 2320 sq. ft / 215.55 sq. m

This floorplan is for illustration purposes only and is not to scale. The position and size of doors, windows, appliances and other features are approximate.