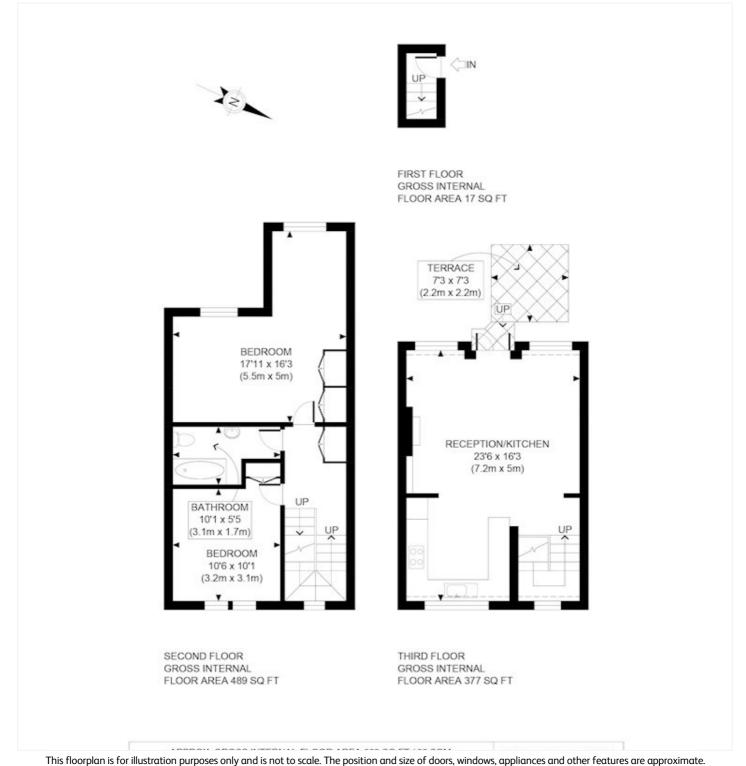

## Winkworth

for every step...

Located on the second and third floors of this impressive mid terrace town house, this light and bright flat has more than 850 sq. ft of living space.

The two good size, well-proportioned double bedrooms both have built in wardrobes and are conveniently separated by the recently redesigned complimenting bathroom.

On the top floor you will be greeted by a large light and bright, open plan kitchen/reception room, with a high ceiling and large dual aspect windows and clear views across to Bishops Park and Central London. Double doors lead on to South-West facing roof terrace looking directly over into Bishops Park.