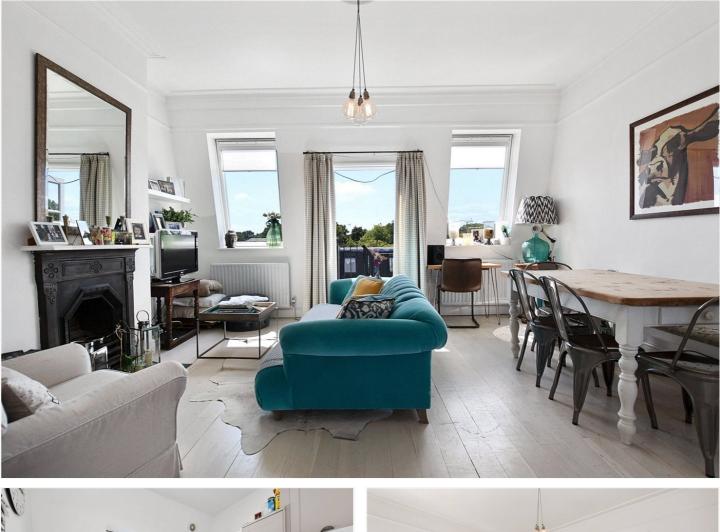

## Winkworth

for every step...

Located on the second and third floors of this impressive mid terrace town house, this light and bright flat has more than 850 sq. ft of living space.

The two good size, well-proportioned double bedrooms both have built in wardrobes and are conveniently separated by the recently redesigned complimenting bathroom.

On the top floor you will be greeted by a large light and bright, open plan kitchen/reception room, with a high ceiling and large dual aspect windows and clear views across to Bishops Park and Central London. Double doors lead on to South-West facing roof terrace looking directly over into Bishops Park.