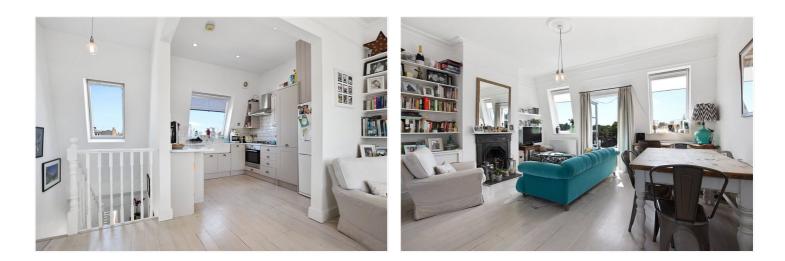

On the top floor you will be greeted by a large light and bright, open plan kitchen/reception room, with a high ceiling and large dual aspect windows and clear views across to Bishops Park and Central London. Double doors lead on to South-West facing roof terrace looking directly over into Bishops Park.