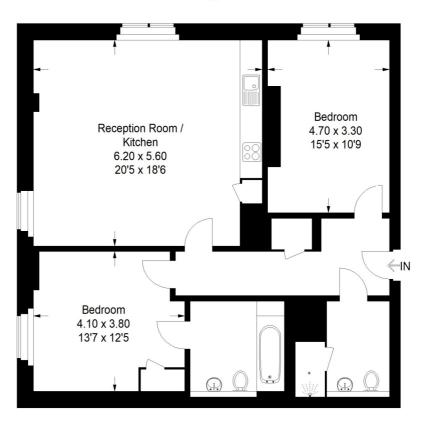

## **Merchant Square East**

Approximate Gross Internal Area = 93.0 sq m / 1001 sq ft

### **Tenth Floor**

Illustration for identification purposes only, measurements are approximate, not to scale. FloorplansUsketch.com © 2022 (ID 878897)

This floorplan is for illustration purposes only and is not to scale. The position and size of doors, windows, appliances and other features are approximate.