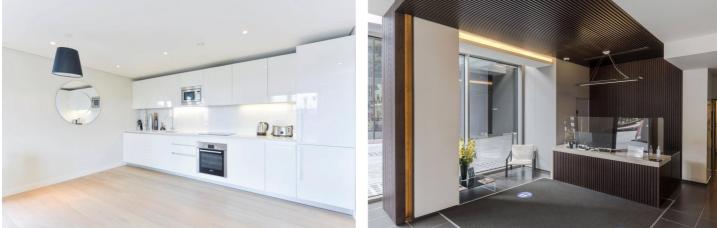

#### **DESCRIPTION:**

On the tenth floor of this striking, modern apartment block, a two-bed room and two bathroom light apartment. With a long lease, secure underground parking, 24/7 concierge - this attractive apartment has terrific southern views towards Hyde Park, Royal Albert Hall and over the Grand Union Canal. With a south-westerly dual aspect, well-proportioned open plan reception room gives plenty of natural light and a fabulous place to just relax or entertain. The bedrooms are generously sized and the master bedroom is suited. Merchant Square is located close to an array of transport links including Edgware Road (Bakerloo, Circle and District line) and Paddington mainline station (including Heathrow Express and the new Elizabeth Line) for national and international connections. This vibrant waterside square includes a multitude of all year-round entertainment; including music, yoga, zorbing, or simply sit back in the summer and watch the dragon boat and rubber duck race within the Basin.