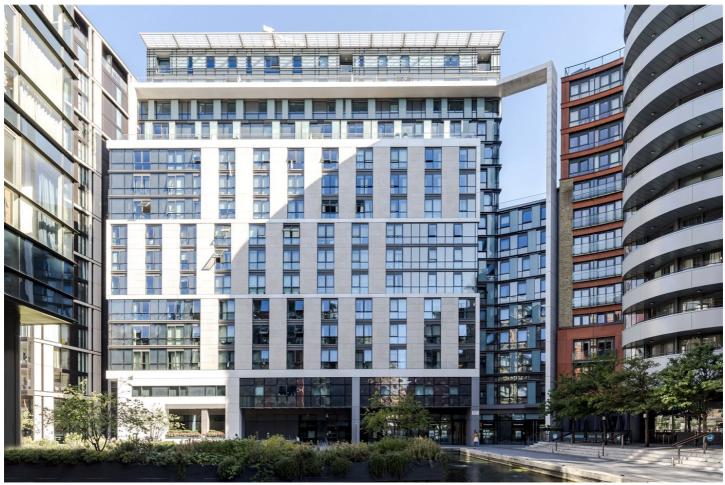

#### **DESCRIPTION:**

On the tenth floor of this striking, modern apartment block, a two-bed room and two bathroom light apartment. With a long lease, secure underground parking, 24/7 concierge - this attractive apartment has terrific southern views towards Hyde Park, Royal Albert Hall and over the Grand Union Canal. With a south-westerly dual aspect, well-proportioned open plan reception room gives plenty of natural light and a fabulous place to just relax or entertain. The bedrooms are generously sized and the master bedroom is suited. Merchant Square is located close to an array of transport links including Edgware Road (Bakerloo, Circle and District line) and Paddington mainline station (including Heathrow Express and the new Elizabeth Line) for national and international connections. This vibrant waterside square includes a multitude of all year-round entertainment; including music, yoga, zorbing, or simply sit back in the summer and watch the dragon boat and rubber duck race within the Basin.