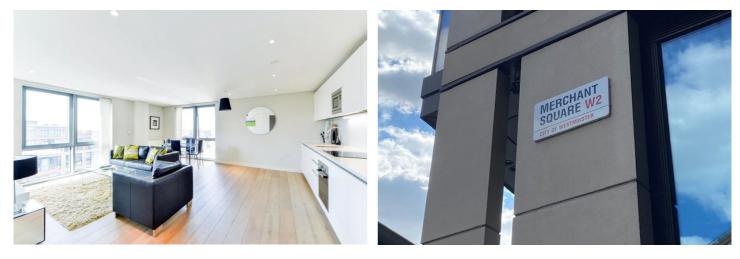

MERCHANT SQUARE EAST, PADDINGTON BASIN, PADDINGTON, W2 **£1,350,000 LEASEHOLD** 

NESTLED IN THE HEART OF THIS POPULAR WATERSIDE PADDINGTON BASIN DEVELOPMENT, LOCATED WITHIN THE W2 POSTCODE (ZONE 1).

Paddington | 020 7467 5770 | paddington@winkworth.co.uk

#### **DESCRIPTION:**

On the tenth floor of this striking, modern apartment block, a two-bed room and two bathroom light apartment. With a long lease, secure underground parking, 24/7 concierge - this attractive apartment has terrific southern views towards Hyde Park, Royal Albert Hall and over the Grand Union Canal. With a south-westerly dual aspect, well-proportioned open plan reception room gives plenty of natural light and a fabulous place to just relax or entertain. The bedrooms are generously sized and the master bedroom is suited. Merchant Square is located close to an array of transport links including Edgware Road (Bakerloo, Circle and District line) and Paddington mainline station (including Heathrow Express and the new Elizabeth Line) for national and international connections. This vibrant waterside square includes a multitude of all year-round entertainment; including music, yoga, zorbing, or simply sit back in the summer and watch the dragon boat and rubber duck race within the Basin.