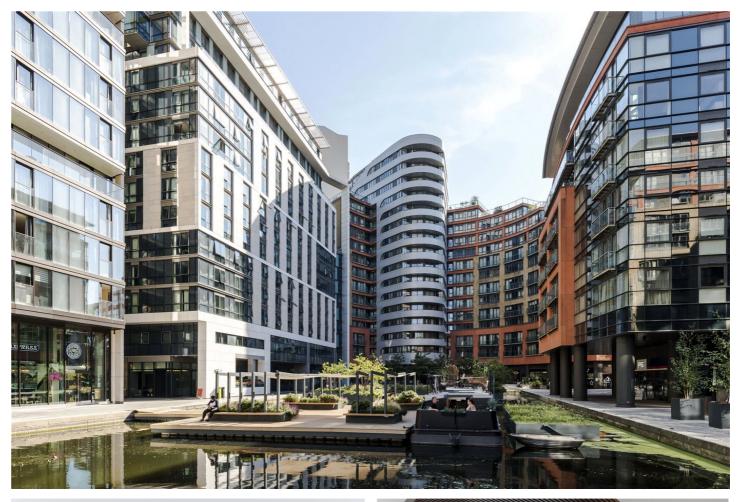

MERCHANT SQUARE EAST, PADDINGTON BASIN, PADDINGTON, W2 **£1,350,000 LEASEHOLD** 

NESTLED IN THE HEART OF THIS POPULAR WATERSIDE PADDINGTON BASIN DEVELOPMENT, LOCATED WITHIN THE W2 POSTCODE (ZONE 1).

Paddington | 020 7467 5770 | paddington@winkworth.co.uk

#### **DESCRIPTION:**

On the tenth floor of this striking, modern apartment block, a two-bed room and two bathroom light apartment. With a long lease, secure underground parking, 24/7 concierge - this attractive apartment has terrific southern views towards Hyde Park, Royal Albert Hall and over the Grand Union Canal. With a south-westerly dual aspect, well-proportioned open plan reception room gives plenty of natural light and a fabulous place to just relax or entertain. The bedrooms are generously sized and the master bedroom is suited. Merchant Square is located close to an array of transport links including Edgware Road (Bakerloo, Circle and District line) and Paddington mainline station (including Heathrow Express and the new Elizabeth Line) for national and international connections. This vibrant waterside square includes a multitude of all year-round entertainment; including music, yoga, zorbing, or simply sit back in the summer and watch the dragon boat and rubber duck race within the Basin.