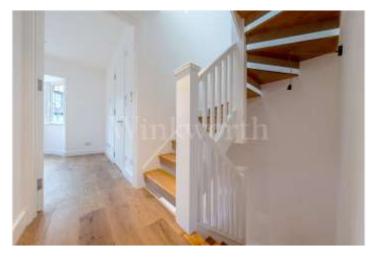

The house has been designed to maximise both light and space and is finished to a high specification.

Accommodation comprises a bright and spacious open plan lounge/diner with a high spec contemporary fitted kitchen with integrated appliances. All bedrooms are doubles, and two on the first floor are en-suite. All three ensuite and family bathrooms are very spacious with windows.

There is direct access to a private rear garden with a patio area from the living room. On entering the house, it is immediately noticeable that a significant amount of care and thought has gone into the design with additional height ceilings and doors for all the main rooms. Consequently, this bright and airy family house feels particularly large and spacious.