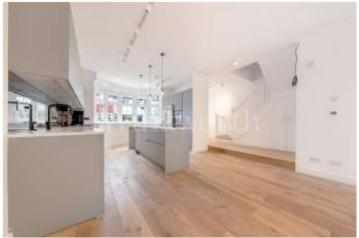

The house has been designed to maximise both light and space and is finished to a high specification.

Accommodation comprises a bright and spacious open plan lounge/diner with a high spec contemporary fitted kitchen with integrated appliances. All bedrooms are doubles, and two on the first floor are en-suite. All three ensuite and family bathrooms are very spacious with windows.