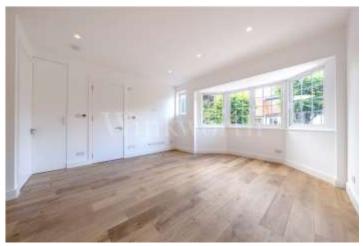

The house has been designed to maximise both light and space and is finished to a high specification.

Accommodation comprises a bright and spacious open plan lounge/diner with a high spec contemporary fitted kitchen with integrated appliances. All bedrooms are doubles, and two on the first floor are en-suite. All three ensuite and family bathrooms are very spacious with windows.

There is direct access to a private rear garden with a patio area from the living room. On entering the house, it is immediately noticeable that a significant amount of care and thought has gone into the design with additional height ceilings and doors for all the main rooms. Consequently, this bright and airy family house feels particularly large and spacious.