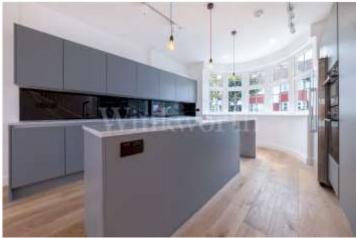

The house has been designed to maximise both light and space and is finished to a high specification.

Accommodation comprises a bright and spacious open plan lounge/diner with a high spec contemporary fitted kitchen with integrated appliances. All bedrooms are doubles, and two on the first floor are en-suite. All three ensuite and family bathrooms are very spacious with windows.