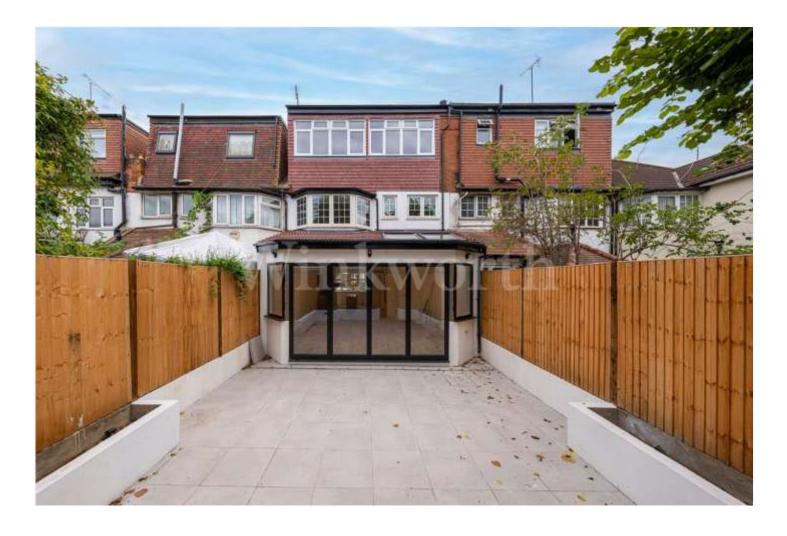

## **DESCRIPTION:**

A simply stunning 4 bedroom 3,5 bathroom (2 en-suite) entirely re-constructed freehold house located in a quiet no through road equidistant to both Golders Green and Temple Fortune. Hampstead Garden Suburb and the Heath extension are within approximately 1/2 mile.

The house has been designed to maximise both light and space and is finished to a high specification.

Accommodation comprises a bright and spacious open plan lounge/diner with a high spec contemporary fitted kitchen with integrated appliances. All bedrooms are doubles, and two on the first floor are en-suite. All three ensuite and family bathrooms are very spacious with windows.

There is direct access to a private rear garden with a patio area from the living room. On entering the house, it is immediately noticeable that a significant amount of care and thought has gone into the design with additional height ceilings and doors for all the main rooms. Consequently, this bright and airy family house feels particularly large and spacious.