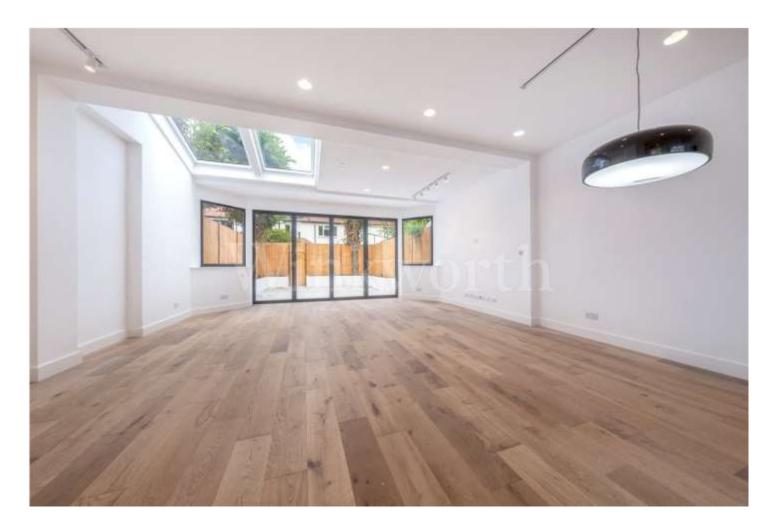

There is direct access to a private rear garden with a patio area from the living room. On entering the house, it is immediately noticeable that a significant amount of care and thought has gone into the design with additional height ceilings and doors for all the main rooms. Consequently, this bright and airy family house feels particularly large and spacious.