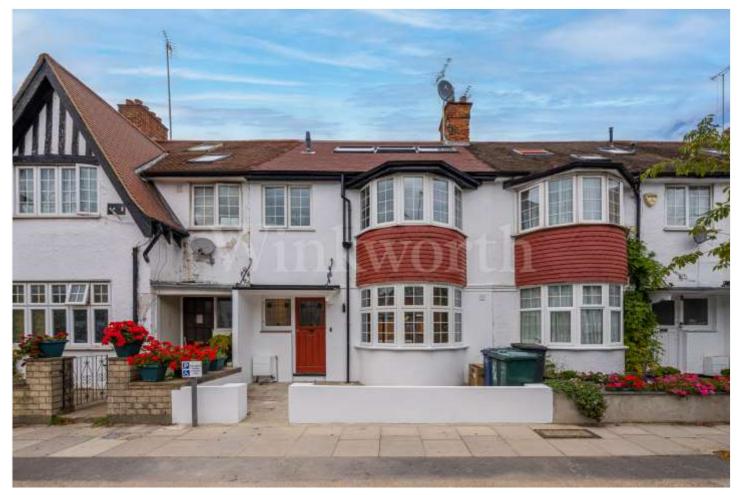

DINGWALL GARDENS, NW11 **£1,300,000** FREEHOLD

## **DESCRIPTION:**

A simply stunning 4 bedroom 3,5 bathroom (2 en-suite) entirely re-constructed freehold house located in a quiet no through road equidistant to both Golders Green and Temple Fortune. Hampstead Garden Suburb and the Heath extension are within approximately 1/2 mile.