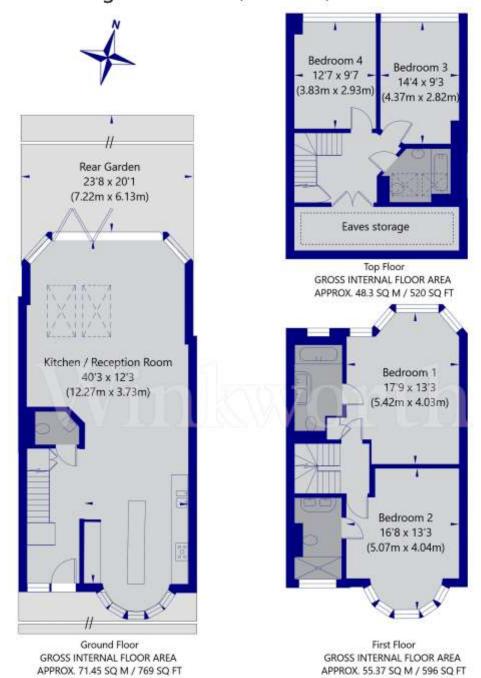

## Dingwall Gardens, London, NW11 7ET

APPROXIMATE GROSS INTERNAL FLOOR AREA 175.12 SQ M / 1885 SQ FT
THIS FLOOR PLAN IS FOR ILLUSTRATIVE PURPOSES ONLY AND
SHOULD BE USED FOR THIS PURPOSE BY PROSPECTIVE APPLICANTS AS ITS NOT TO SCALE.