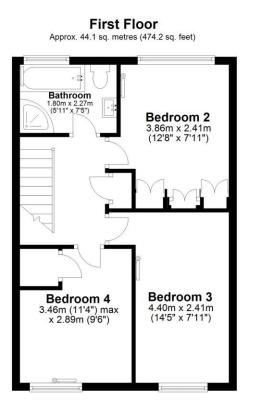

## ACCOMMODATION

4 BEDROOMS ENTRANCE HALL CLOAKROOM KITCHEN UTILITY ROOM LIVING ROOM BATHROOM PATIO GARDEN

#### DESCRIPTION

• Ideal for a group of four UCA students to rent as a whole.

- All students need UK based Guarantors or will need to pay the year's rent in advance.
- Within a strictly no smoking building.
- Double Beds, desks, chairs and cupboards provided in each
- bedroom. There is also several sofas in the communal space.
- Lockable storage in the garden which can house bicycles
- Tenants to Contribute to household communal Utility Bills
  No pets
- 12 months fixed term
- Residents Parking available for an annual fee
- Video Tour/ Virtual viewings available