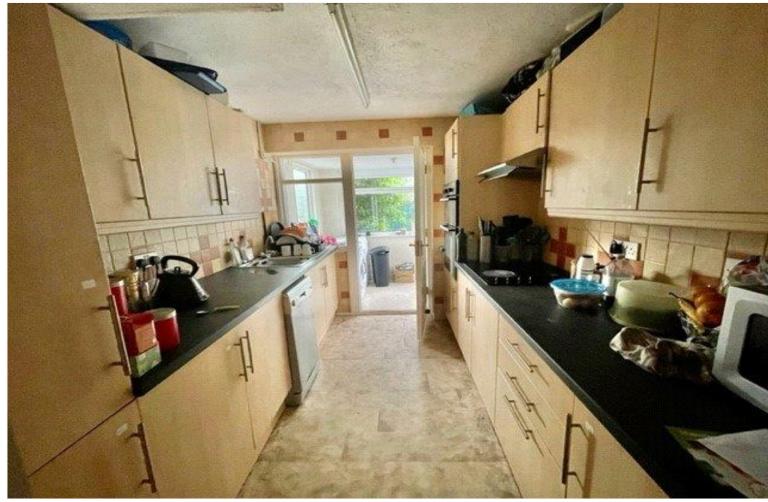

## ACCOMMODATION

4 BEDROOMS ENTRANCE HALL CLOAKROOM KITCHEN UTILITY ROOM LIVING ROOM BATHROOM PATIO GARDEN

#### DESCRIPTION

• Ideal for a group of four UCA students to rent as a whole.

- All students need UK based Guarantors or will need to pay the year's rent in advance.
- Within a strictly no smoking building.
- Double Beds, desks, chairs and cupboards provided in each
- bedroom. There is also several sofas in the communal space.
- Lockable storage in the garden which can house bicycles
- Tenants to Contribute to household communal Utility Bills
  No pets
- 12 months fixed term
- Residents Parking available for an annual fee
- Video Tour/ Virtual viewings available