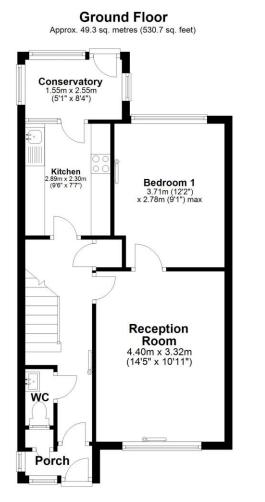

## ACCOMMODATION

4 BEDROOMS ENTRANCE HALL CLOAKROOM KITCHEN UTILITY ROOM LIVING ROOM BATHROOM PATIO GARDEN

#### DESCRIPTION

• Ideal for a group of four UCA students to rent as a whole.

- All students need UK based Guarantors or will need to pay the year's rent in advance.
- Within a strictly no smoking building.
- Double Beds, desks, chairs and cupboards provided in each
- bedroom. There is also several sofas in the communal space.
- Lockable storage in the garden which can house bicycles
- Tenants to Contribute to household communal Utility Bills
  No pets
- 12 months fixed term
- Residents Parking available for an annual fee
- Video Tour/ Virtual viewings available