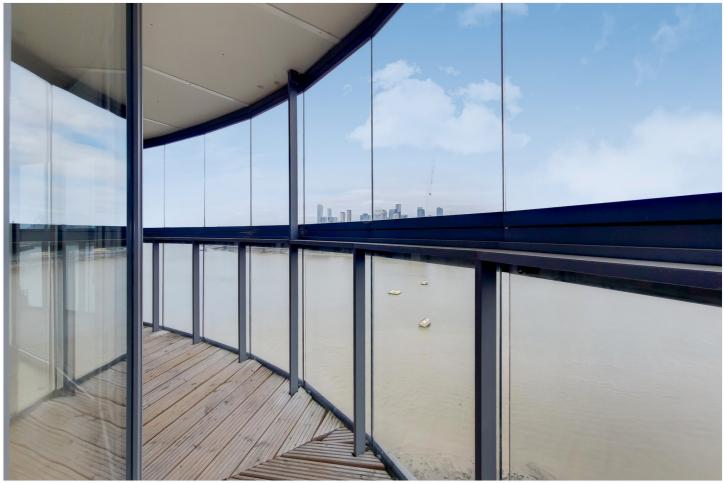

The property is in wonderful order throughout and briefly comprises a 23ft kitchen/living room that in turn has access onto a large winter garden balcony, that spans the length of the flat. The flat is situated on the curve of the river which means the views are outstanding in all directions. There are three bedrooms and two high quality bathrooms. Added benefits include plenty of storage and a 24 hour concierge on site.

## **AT A GLANCE**

- outstanding apartment
- 7th floor with lift
- stunning river views
- three bedroom
- circa 873 square foot
- secure underground parking
- two bathrooms
- concierge on site
- large winter garden balcony
- west Greenwich location
- New Capital Quay development