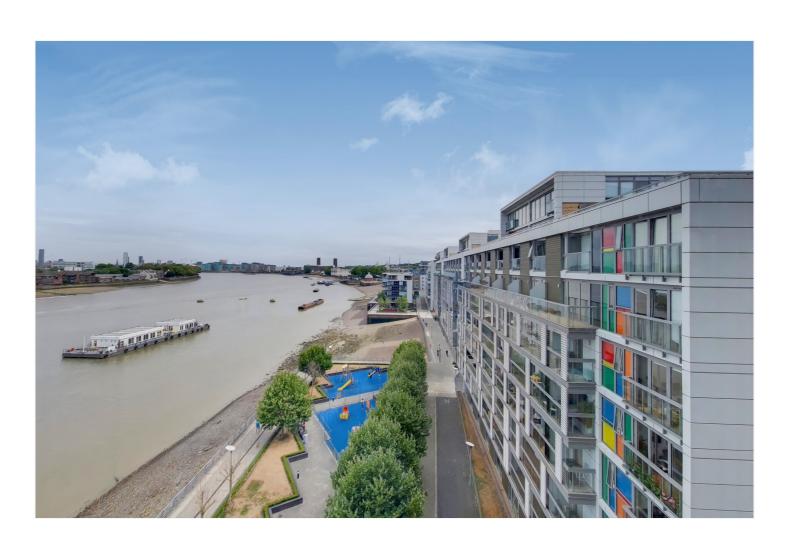

ADMIRALS TOWER, GREENWICH, LONDON, SE10 **£900,000 LEASEHOLD** 

AN ABSOLUTELY STUNNING THREE BEDROOM, 7TH FLOOR, APARTMENT THAT FEATURES WONDERFUL RIVER VIEWS AND MEASURES CIRCA 873 SQUARE FOOT. THE PROPERTY ALSO FEATURE SECURE UNDERGROUND PARKING! EWS1 COMPLIANT!

## **DESCRIPTION:**

An absolutely stunning three bedroom , 7th floor, apartment that features wonderful river views and measures circa 873 square foot. The property also feature secure underground parking! EWS1 compliant!

The property is in wonderful order throughout and briefly comprises a 23ft kitchen/living room that in turn has access onto a large winter garden balcony, that spans the length of the flat. The flat is situated on the curve of the river which means the views are outstanding in all directions. There are three bedrooms and two high quality bathrooms. Added benefits include plenty of storage and a 24 hour concierge on site.

Admirals Tower is part of the hugely popular New Capital riverside development, perfectly located just to the west of Greenwich town centre and moments from a large Waitrose which is onsite. Mainline Rail, DLR and riverboat service are just moments away.