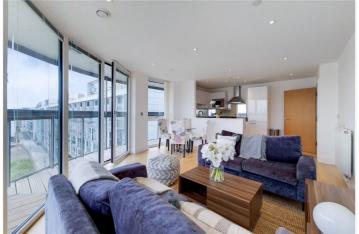

The property is in wonderful order throughout and briefly comprises a 23ft kitchen/living room that in turn has access onto a large winter garden balcony, that spans the length of the flat. The flat is situated on the curve of the river which means the views are outstanding in all directions. There are three bedrooms and two high quality bathrooms. Added benefits include plenty of storage and a 24 hour concierge on site.