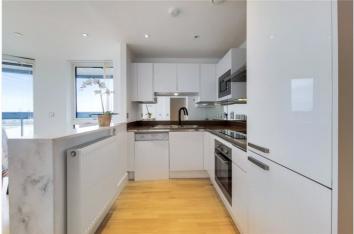

The property is in wonderful order throughout and briefly comprises a 23ft kitchen/living room that in turn has access onto a large winter garden balcony, that spans the length of the flat. The flat is situated on the curve of the river which means the views are outstanding in all directions. There are three bedrooms and two high quality bathrooms. Added benefits include plenty of storage and a 24 hour concierge on site.