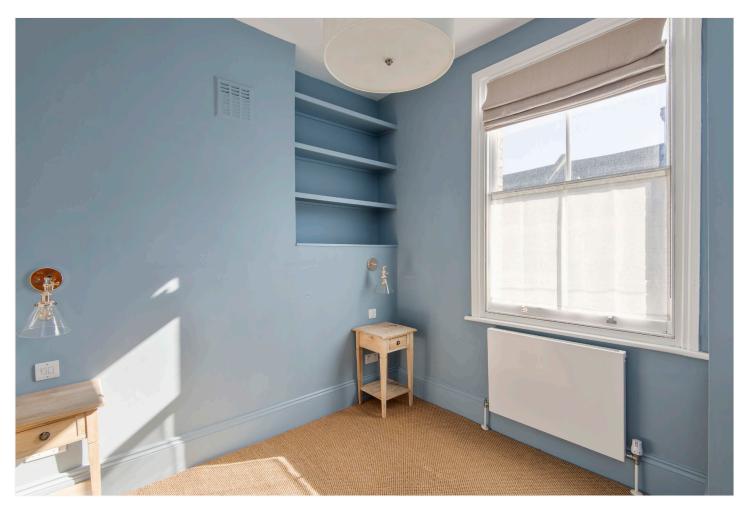

#### **DESCRIPTION:**

Available exclusively through Winkworth we are delighted to present to let this well-presented Victorian conversion apartment located on the first floor. The property comprises of one double bedroom with fitted wardrobes and there is a bright and spacious open-plan living area in excess of 18ft. with engineered wood flooring, sash windows and freshly decorated walls. The fitted kitchen has granite worktops, a washing machine/dryer, electric hob/oven, a dishwasher and plenty of wall and base units for storage. The bright reception/dining area is finished with numerous built-in storage and shelving. The modern, tiled en-suite shower room has underfloor heating, double glazed windows, a wash hand basin and a WC. A standout feature is the high-quality, energy-saving Nest thermostat which tenants can use to control their heating. Available now on a part furnished basis. Ideally located for all the amenities and transport links of nearby Brixton.

#### **AT A GLANCE**

- First Floor Victorian Conversion
- Reception/Kitchen/Dining
- One Double Bedroom
- En-Suite Shower Room
- Part Furnished
- Ample Storage
- Nest Thermostat
- Underfloor Heating in Shower Room
- Available Now