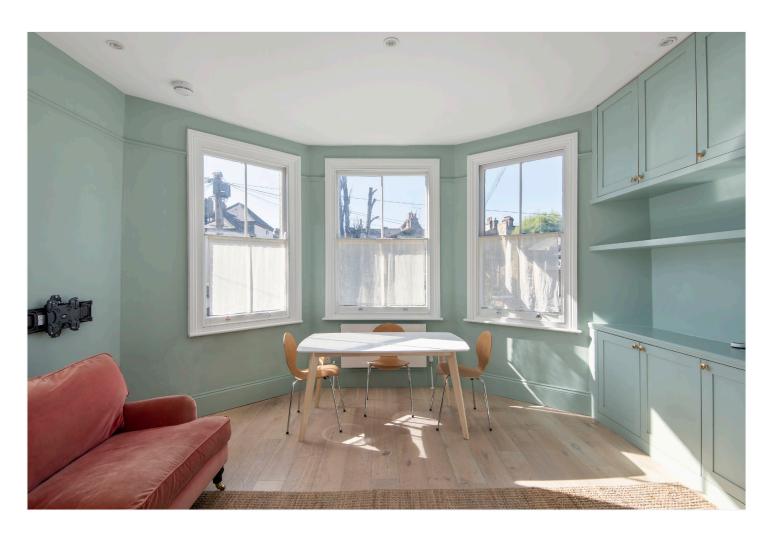

#### **DESCRIPTION:**

Available exclusively through Winkworth we are delighted to present to let this well-presented Victorian conversion apartment located on the first floor. The property comprises of one double bedroom with fitted wardrobes and there is a bright and spacious open-plan living area in excess of 18ft. with engineered wood flooring, sash windows and freshly decorated walls. The fitted kitchen has granite worktops, a washing machine/dryer, electric hob/oven, a dishwasher and plenty of wall and base units for storage. The bright reception/dining area is finished with numerous built-in storage and shelving. The modern, tiled en-suite shower room has underfloor heating, double glazed windows, a wash hand basin and a WC. A standout feature is the high-quality, energy-saving Nest thermostat which tenants can use to control their heating. Available now on a part furnished basis. Ideally located for all the amenities and transport links of nearby Brixton.

#### **AT A GLANCE**

- First Floor Victorian Conversion
- Reception/Kitchen/Dining
- One Double Bedroom
- En-Suite Shower Room
- Part Furnished
- Ample Storage
- Nest Thermostat
- Underfloor Heating in Shower Room
- Available Now