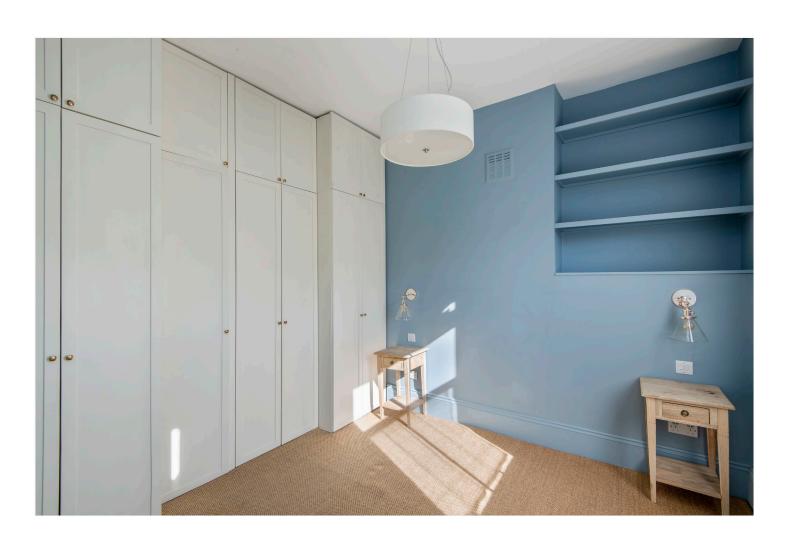

#### **DESCRIPTION:**

Available exclusively through Winkworth we are delighted to present to let this well-presented Victorian conversion apartment located on the first floor. The property comprises of one double bedroom with fitted wardrobes and there is a bright and spacious open-plan living area in excess of 18ft. with engineered wood flooring, sash windows and freshly decorated walls. The fitted kitchen has granite worktops, a washing machine/dryer, electric hob/oven, a dishwasher and plenty of wall and base units for storage. The bright reception/dining area is finished with numerous built-in storage and shelving. The modern, tiled en-suite shower room has underfloor heating, double glazed windows, a wash hand basin and a WC. A standout feature is the high-quality, energy-saving Nest thermostat which tenants can use to control their heating. Available now on a part furnished basis. Ideally located for all the amenities and transport links of nearby Brixton.

#### **AT A GLANCE**

- First Floor Victorian Conversion
- Reception/Kitchen/Dining
- One Double Bedroom
- En-Suite Shower Room
- Part Furnished
- Ample Storage
- Nest Thermostat
- Underfloor Heating in Shower Room
- Available Now