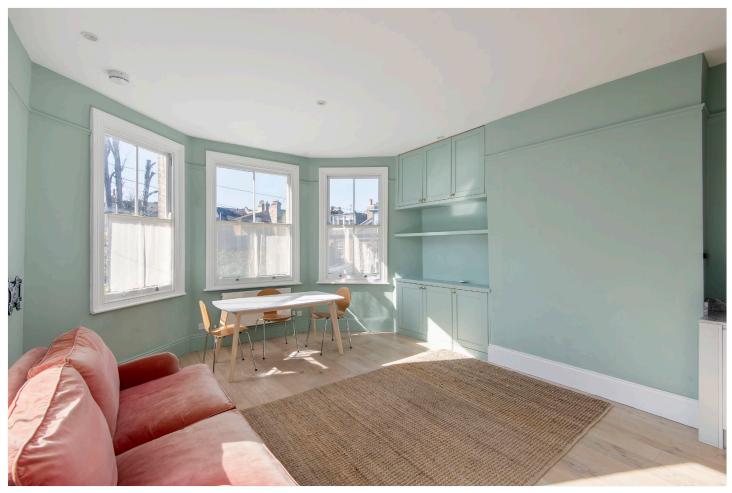

#### **DESCRIPTION:**

Available exclusively through Winkworth we are delighted to present to let this well-presented Victorian conversion apartment located on the first floor. The property comprises of one double bedroom with fitted wardrobes and there is a bright and spacious open-plan living area in excess of 18ft. with engineered wood flooring, sash windows and freshly decorated walls. The fitted kitchen has granite worktops, a washing machine/dryer, electric hob/oven, a dishwasher and plenty of wall and base units for storage. The bright reception/dining area is finished with numerous built-in storage and shelving. The modern, tiled en-suite shower room has underfloor heating, double glazed windows, a wash hand basin and a WC. A standout feature is the high-quality, energy-saving Nest thermostat which tenants can use to control their heating. Available now on a part furnished basis. Ideally located for all the amenities and transport links of nearby Brixton.

#### **AT A GLANCE**

- First Floor Victorian Conversion
- Reception/Kitchen/Dining
- One Double Bedroom
- En-Suite Shower Room
- Part Furnished
- Ample Storage
- Nest Thermostat
- Underfloor Heating in Shower Room
- Available Now