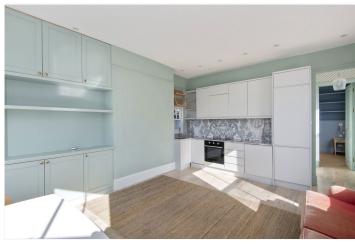

#### **DESCRIPTION:**

Available exclusively through Winkworth we are delighted to present to let this well-presented Victorian conversion apartment located on the first floor. The property comprises of one double bedroom with fitted wardrobes and there is a bright and spacious open-plan living area in excess of 18ft. with engineered wood flooring, sash windows and freshly decorated walls. The fitted kitchen has granite worktops, a washing machine/dryer, electric hob/oven, a dishwasher and plenty of wall and base units for storage. The bright reception/dining area is finished with numerous built-in storage and shelving. The modern, tiled en-suite shower room has underfloor heating, double glazed windows, a wash hand basin and a WC. A standout feature is the high-quality, energy-saving Nest thermostat which tenants can use to control their heating. Available now on a part furnished basis. Ideally located for all the amenities and transport links of nearby Brixton.

#### **AT A GLANCE**

- First Floor Victorian Conversion
- Reception/Kitchen/Dining
- One Double Bedroom
- En-Suite Shower Room
- Part Furnished
- Ample Storage
- Nest Thermostat
- Underfloor Heating in Shower Room
- Available Now