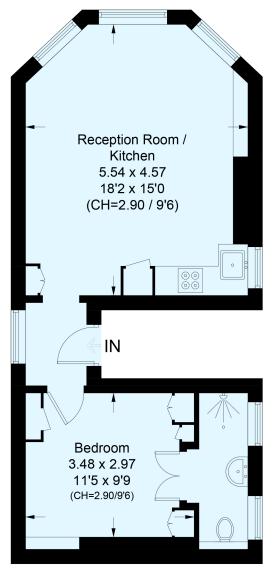

### Ostade Road, SW2

Approximate Area = 41.3 sq m / 444 sq ft Including Limited Use Area (0.3 sq m / 3 sq ft)

## **First Floor**

This plan is for layout guidance only. Not drawn to scale unless stated. Windows and door openings are approximate. Whilst every care is taken in the preparation of this plan, please check all dimensions, shapes and compass bearings before making any decisions reliant upon them. (ID906655)