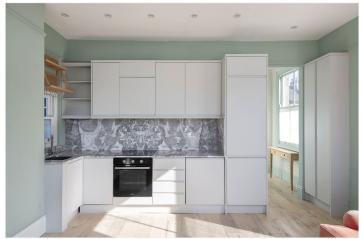

#### **DESCRIPTION:**

Available exclusively through Winkworth we are delighted to present to let this well-presented Victorian conversion apartment located on the first floor. The property comprises of one double bedroom with fitted wardrobes and there is a bright and spacious open-plan living area in excess of 18ft. with engineered wood flooring, sash windows and freshly decorated walls. The fitted kitchen has granite worktops, a washing machine/dryer, electric hob/oven, a dishwasher and plenty of wall and base units for storage. The bright reception/dining area is finished with numerous built-in storage and shelving. The modern, tiled en-suite shower room has underfloor heating, double glazed windows, a wash hand basin and a WC. A standout feature is the high-quality, energy-saving Nest thermostat which tenants can use to control their heating. Available now on a part furnished basis. Ideally located for all the amenities and transport links of nearby Brixton.

#### **AT A GLANCE**

- First Floor Victorian Conversion
- Reception/Kitchen/Dining
- One Double Bedroom
- En-Suite Shower Room
- Part Furnished
- Ample Storage
- Nest Thermostat
- Underfloor Heating in Shower Room
- Available Now