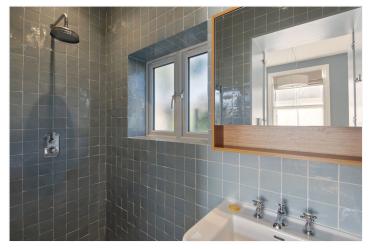

#### **DESCRIPTION:**

Available exclusively through Winkworth we are delighted to present to let this well-presented Victorian conversion apartment located on the first floor. The property comprises of one double bedroom with fitted wardrobes and there is a bright and spacious open-plan living area in excess of 18ft. with engineered wood flooring, sash windows and freshly decorated walls. The fitted kitchen has granite worktops, a washing machine/dryer, electric hob/oven, a dishwasher and plenty of wall and base units for storage. The bright reception/dining area is finished with numerous built-in storage and shelving. The modern, tiled en-suite shower room has underfloor heating, double glazed windows, a wash hand basin and a WC. A standout feature is the high-quality, energy-saving Nest thermostat which tenants can use to control their heating. Available now on a part furnished basis. Ideally located for all the amenities and transport links of nearby Brixton.

#### **AT A GLANCE**

- First Floor Victorian Conversion
- Reception/Kitchen/Dining
- One Double Bedroom
- En-Suite Shower Room
- Part Furnished
- Ample Storage
- Nest Thermostat
- Underfloor Heating in Shower Room
- Available Now