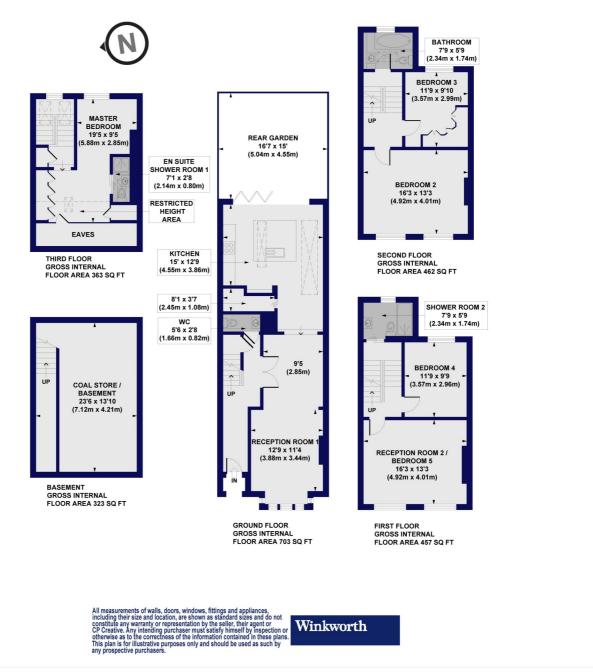

## Romilly Road, N4

Approx. Gross Internal Floor Area 2308 sq. ft / 214.42 sq. m (Including Basement, Restricted Height Area & Eaves) Approx. Gross Internal Floor Area 1888 sq. ft / 175.42 sq. m (Excluding Basement, Restricted Height Area & Eaves)

This floorplan is for illustration purposes only and is not to scale. The position and size of doors, windows, appliances and other features are approximate.

Highbury | 0207 989 7000 | highbury@winkworth.co.uk