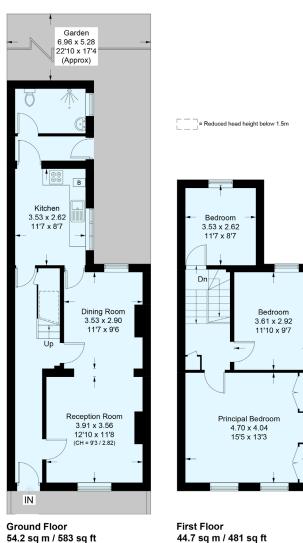

We are delighted to present this light and bright family home in excess of 1060 sq. FT. The property is arranged over two floors and comprises of: a generous-sized double reception room with laminate flooring and plantation shutters to front, a fitted kitchen which has room for all the essential appliances. There is also a downstairs shower room with a wash hand basin and a WC. The garden is accessed of the kitchen corridor onto the side return which leads onto patio garden, perfect for summer entertaining. On the first floor there are three double bedrooms. There is ample storage throughout the property, and you could also extend into the side return and the loft subject to the usual planning consents. The property is well located for the amenities and transport links of Brixton and Herne Hill and close to Effra Nursery School, St Jude's, Corpus Christi and Judith Kerr Primary Schools. Offered with no on-going chain and early viewings recommended.

This plan is for layout guidance only. Not drawn to scale unless stated. Windows and door openings are approximate. Whilst every care is taken in the preparation of this plan, please check all dimensions,

shapes and compass bearings before making any decisions reliant upon them. (ID839325)

Herne Hill | 0207 501 8950 | hernehill@winkworth.co.uk