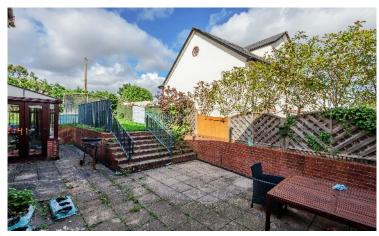

# Outside:

To the front of the property is a large gravel driveway with parking for several cars, double garage with power, office/family room above. To the rear is a large patio area, steps up to the garden which is mostly laid to lawn, fully enclosed with garden shed.