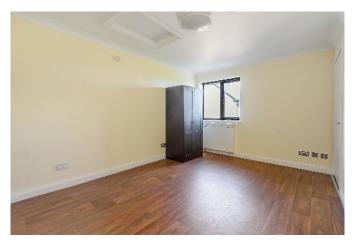

#### Bedroom One:

Double aspect with bathroom en-suite - panelled bath, separate shower, low level WC, basin with storage cupboard.

#### Bedroom Three:

Window to rear of property, en-suite shower room with shower, low level WC and basin

#### Bedroom Four:

Window to rear of property, en-suite shower room with shower, low level WC and basin

#### Bedroom Two:

Double aspect windows with ensuite shower room with shower, low level WC, and basin. Window to rear of property, en-suite shower room with shower, low level WC and basin.