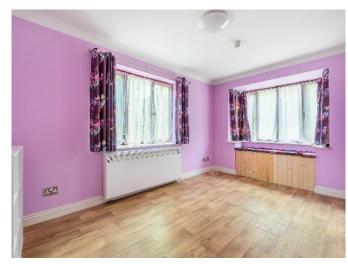

#### Bedroom One:

Double aspect with bathroom en-suite - panelled bath, separate shower, low level WC, basin with storage cupboard.

#### Bedroom Three:

Window to rear of property, en-suite shower room with shower, low level WC and basin

#### Bedroom Four:

Window to rear of property, en-suite shower room with shower, low level WC and basin

#### Bedroom Two:

Double aspect windows with ensuite shower room with shower, low level WC, and basin. Window to rear of property, en-suite shower room with shower, low level WC and basin.