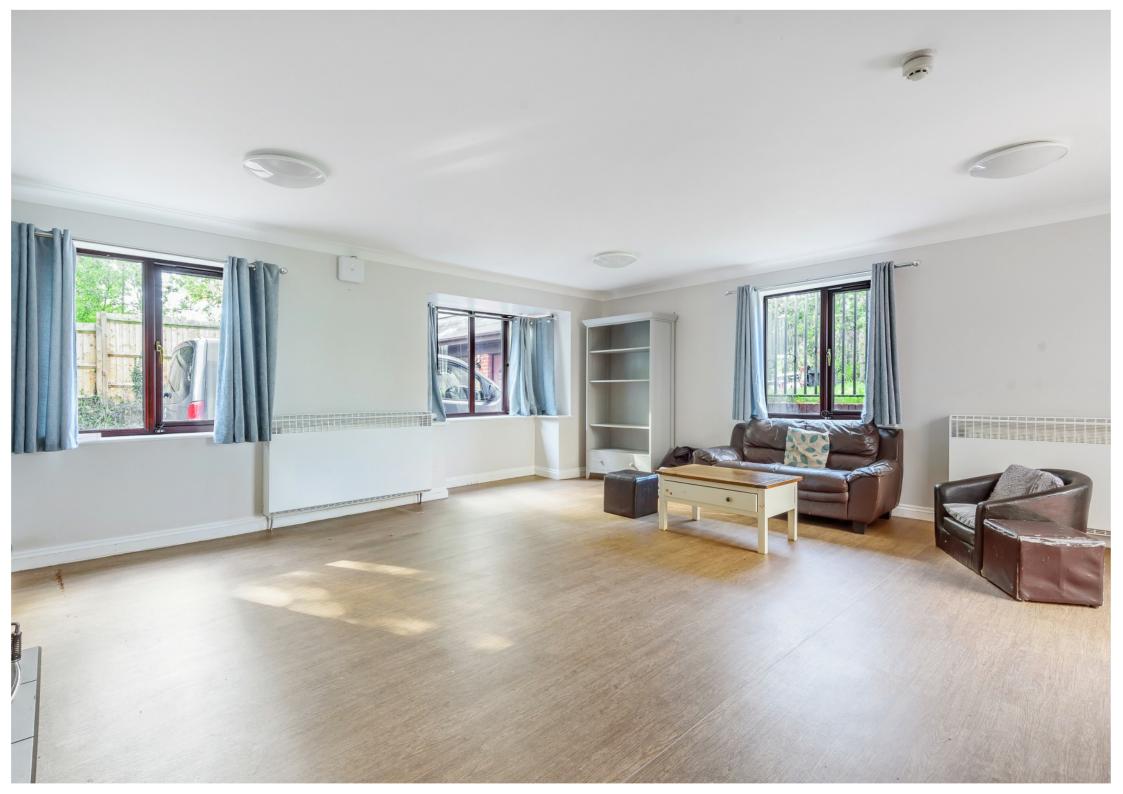

# Sitting Room:

Large sitting room with triple aspect windows with sliding doors into conservatory.