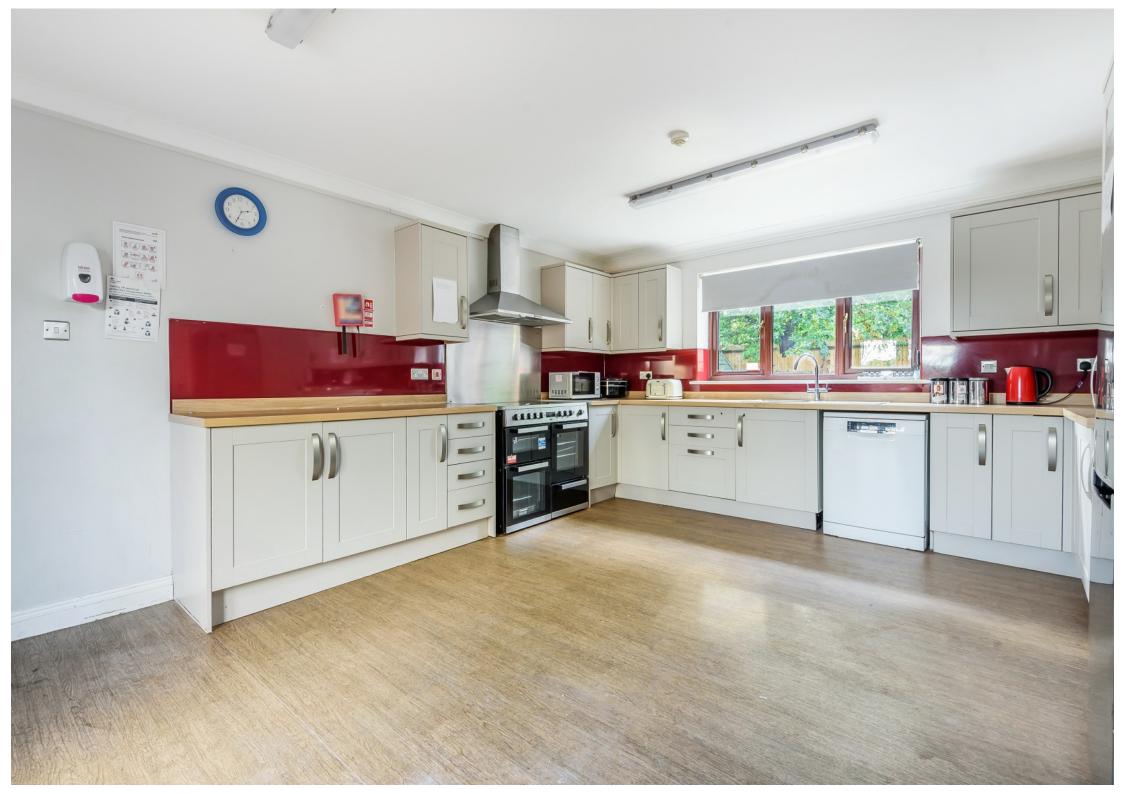

#### Kitchen:

The kitchen is contemporary design with a range of wall and base units. Stainless steel sink with mixer tap, additional small stainless steel sink. Beko range cooker with large extractor above. Room for a fridge freezer.