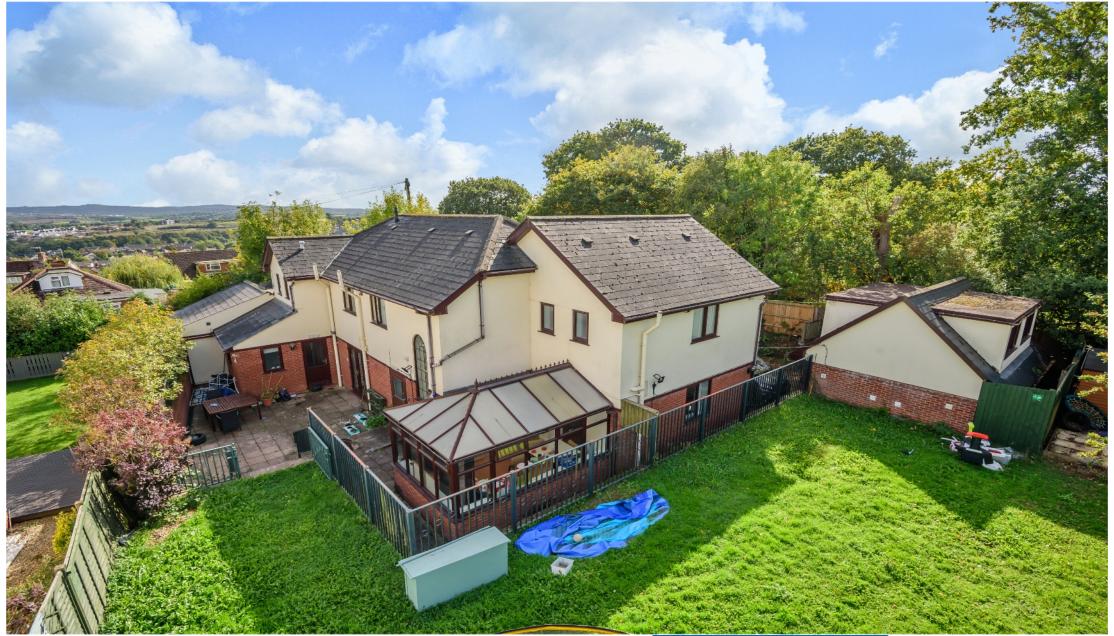

# Outside:

To the front of the property is a large gravel driveway with parking for several cars, double garage with power, office/family room above. To the rear is a large patio area, steps up to the garden which is mostly laid to lawn, fully enclosed with garden shed.