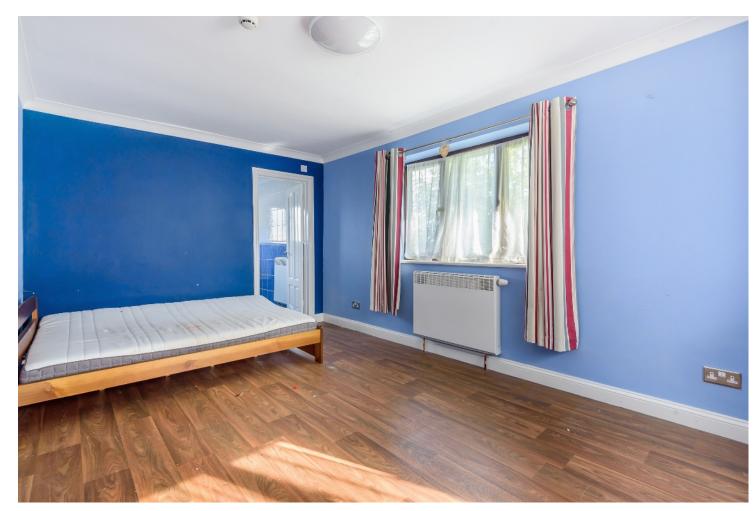

#### Bedroom One:

Double aspect with bathroom en-suite - panelled bath, separate shower, low level WC, basin with storage cupboard.

#### Bedroom Three:

Window to rear of property, en-suite shower room with shower, low level WC and basin

#### Bedroom Four:

Window to rear of property, en-suite shower room with shower, low level WC and basin

#### Bedroom Two:

Double aspect windows with ensuite shower room with shower, low level WC, and basin. Window to rear of property, en-suite shower room with shower, low level WC and basin.