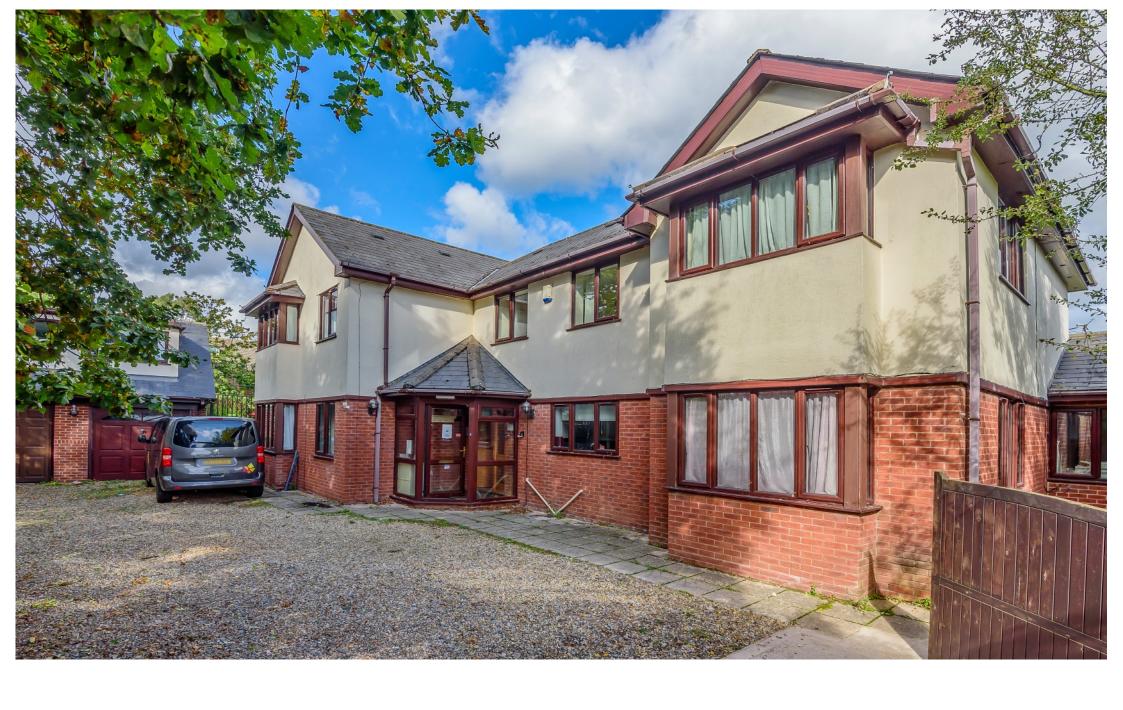

THE RISINGS, EXETER, EX4 9HH

The Risings, Exeter

01392 271177 | exeter@winkworth.co.uk

Situated on the northern outskirts of Exeter this former home for young people with additional needs offers tremendous potential to make a stunning family home with four double bedrooms, six bathrooms, three receptions and double garage with office.

# Outside:

To the front of the property is a large gravel driveway with parking for several cars, double garage with power, office/family room above. To the rear is a large patio area, steps up to the garden which is mostly laid to lawn, fully enclosed with garden shed.